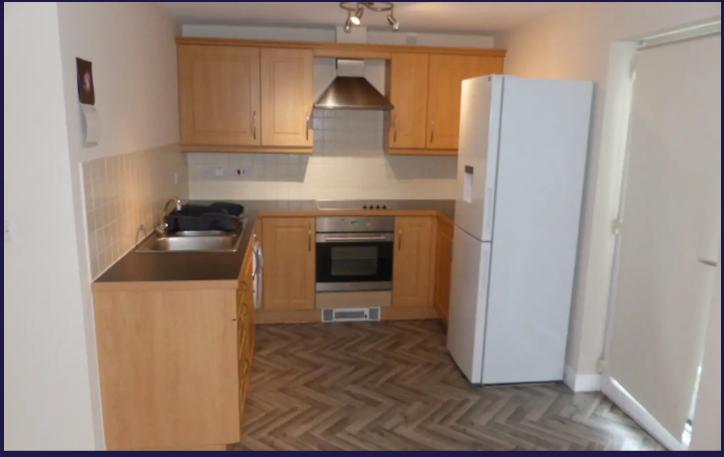

Spacious one bedroom first floor flat in the heart of Buckshaw Village available to let. Close to all local amenities and transport links, including motorways and Buckshaw Parkway train station.

The property briefly compromises of an entrance hallway providing access to the open plan lounge and kitchen with Juliette balcony, one double bedroom and modern three-piece bathroom comprising of electric shower over panelled bath, low level wc and wash hand basin. The kitchen includes integrated electric oven and hob, free standing fridge freezer and washing machine. There is one allocated car parking space.

- ALLOCATED PARKING SPACE
- FIRST FLOOR FLAT
- SOUGHT AFTER LOCATION
- MODERN KITCHEN AND BATHROOM
- AVAILABLE MID-SEPTEMBER
- CLOSE TO AMENITIES

Eccleston Branch 265 The Green, Eccleston, PR7 5TF 01257 451673