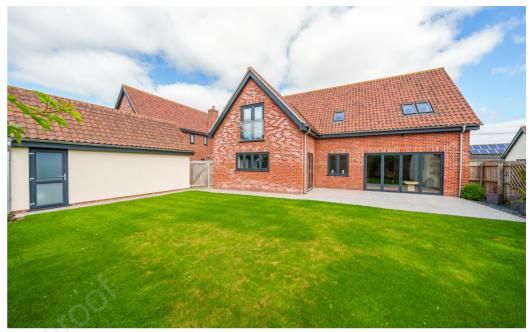

The house is approached to the front by a bright double height entrance hall with ceramic tiled flooring which flows into the kitchen/dining room and will also be found in the en suites and family bathroom. The entrance hall providing access to all the principal ground floor rooms. The Sitting room feature an engineered oak floor with bi fold doors leading to the attractive south west facing rear garden. The open plan Kitchen/Dining benefits from a good range of base and eye level units with integrated appliances, which include dish washer, Neff double oven, ceramic hob, which is set in an island unit with recess for stools, Quooker tap and free-standing American style Fridge/freezer. There is also a utility room with freestanding washing machine and dryer and water softener included in the sale. Further ground floor rooms include a double bedroom and en suite shower room.

On the first floor there are three further bedrooms (1 en suite) and the family bathroom all approached from the galleried landing.

The front garden is laid to lawn with driveway to the side aspect marked by two posts with feature lights. This leads to the detached garage. The enclosed rear garden is lawned with tiled patio area and established shrub borders.