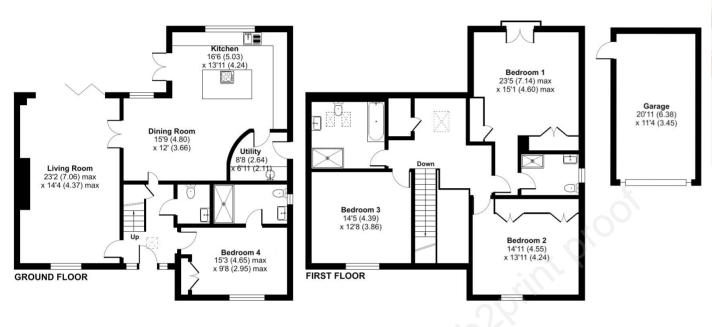

### Home Farm Close, Swanton Morley, Dereham, NR20

Approximate Area = 2194 sq ft / 203.8 sq m
Garage = 237 sq ft / 22 sq m
Total = 2431 sq ft / 225.8 sq m
For identification only - Not to scale