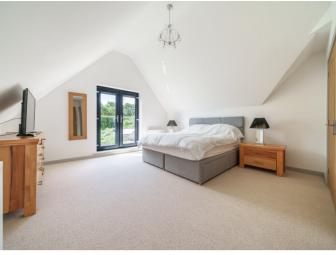

The house is approached to the front by a bright double height entrance hall with ceramic tiled flooring which flows into the kitchen/dining room and will also be found in the en suites and family bathroom. The entrance hall providing access to all the principal ground floor rooms. The Sitting room feature an engineered oak floor with bi fold doors leading to the attractive south west facing rear garden. The open plan Kitchen/Dining benefits from a good range of base and eye level units with integrated appliances, which include dish washer, Neff double oven, ceramic hob, which is set in an island unit with recess for stools, Quooker tap and free-standing American style Fridge/freezer. There is also a utility room with freestanding washing machine and dryer and water softener included in the sale. Further ground floor rooms include a double bedroom and en suite shower room.

On the first floor there are three further bedrooms (1 en suite) and the family bathroom all approached from the galleried landing.

The front garden is laid to lawn with driveway to the side aspect marked by two posts with feature lights. This leads to the detached garage. The enclosed rear garden is lawned with tiled patio area and established shrub borders.