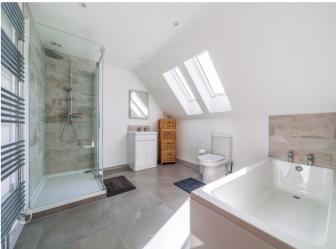

The house is approached to the front by a bright double height entrance hall with ceramic tiled flooring which flows into the kitchen/dining room and will also be found in the en suites and family bathroom. The entrance hall providing access to all the principal ground floor rooms. The Sitting room feature an engineered oak floor with bi fold doors leading to the attractive south west facing rear garden. The open plan Kitchen/Dining benefits from a good range of base and eye level units with integrated appliances, which include dish washer, Neff double oven, ceramic hob, which is set in an island unit with recess for stools, Quooker tap and free-standing American style Fridge/freezer. There is also a utility room with freestanding washing machine and dryer and water softener included in the sale. Further ground floor rooms include a double bedroom and en suite shower room.

On the first floor there are three further bedrooms (1 en suite) and the family bathroom all approached from the galleried landing.

The front garden is laid to lawn with driveway to the side aspect marked by two posts with feature lights. This leads to the detached garage. The enclosed rear garden is lawned with tiled patio area and established shrub borders.