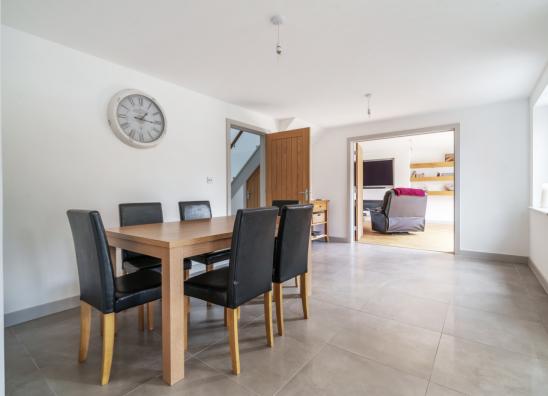

The house is approached to the front by a bright double height entrance hall with ceramic tiled flooring which flows into the kitchen/dining room and will also be found in the en suites and family bathroom. The entrance hall providing access to all the principal ground floor rooms. The Sitting room feature an engineered oak floor with bi fold doors leading to the attractive south west facing rear garden. The open plan Kitchen/Dining benefits from a good range of base and eye level units with integrated appliances, which include dish washer, Neff double oven, ceramic hob, which is set in an island unit with recess for stools, Quooker tap and free-standing American style Fridge/freezer. There is also a utility room with freestanding washing machine and dryer and water softener included in the sale. Further ground floor rooms include a double bedroom and en suite shower room.