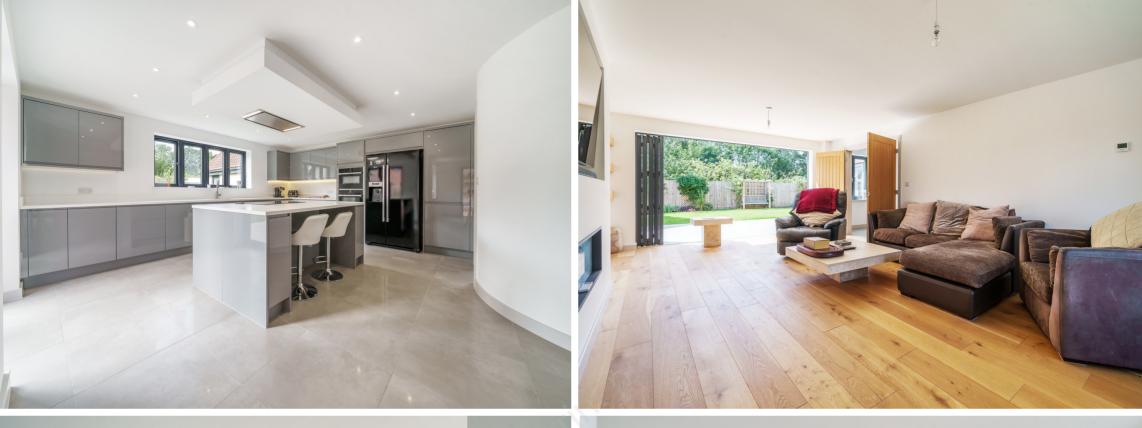

The house is approached to the front by a bright double height entrance hall with ceramic tiled flooring which flows into the kitchen/dining room and will also be found in the en suites and family bathroom. The entrance hall providing access to all the principal ground floor rooms. The Sitting room feature an engineered oak floor with bi fold doors leading to the attractive south west facing rear garden. The open plan Kitchen/Dining benefits from a good range of base and eye level units with integrated appliances, which include dish washer, Neff double oven, ceramic hob, which is set in an island unit with recess for stools, Quooker tap and free-standing American style Fridge/freezer. There is also a utility room with freestanding washing machine and dryer and water softener included in the sale. Further ground floor rooms include a double bedroom and en suite shower room.