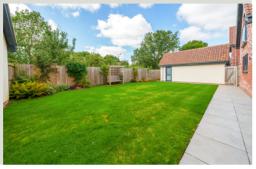

On the first floor there are three further bedrooms (1 en suite) and the family bathroom all approached from the galleried landing.

The front garden is laid to lawn with driveway to the side aspect marked by two posts with feature lights. This leads to the detached garage. The enclosed rear garden is lawned with tiled patio area and established shrub borders.