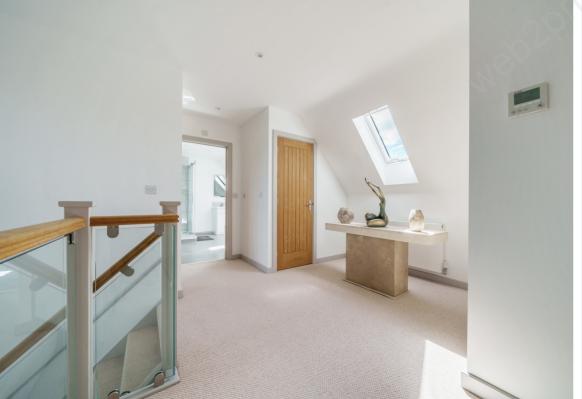

On the first floor there are three further bedrooms (1 en suite) and the family bathroom all approached from the galleried landing.

The front garden is laid to lawn with driveway to the side aspect marked by two posts with feature lights. This leads to the detached garage. The enclosed rear garden is lawned with tiled patio area and established shrub borders.