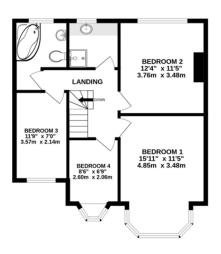

On the first floor, there are four well-furnished double bedrooms with two bathrooms.

Outside, this beautiful home has a well-kept rear garden that has a lawn with mature shrubs and a patio area. At the front, there is a driveway that allows off-street parking and a garage.

## 1ST FLOOR 618 sq.ft. (57.4 sq.m.) approx.

## TOTAL FLOOR AREA: 1367 sq.ft. (127.0 sq.m.) approx.

Whilst every attempt has been made to ensure the accuracy of the floorpian contained here, measurements of doors, windows, rooms and any other term are approximate and no responsibility is laken for any error, prospective purchaser. The services, systems and applicances shown have not been tested and no guarantee as to their operability or efficiency can be given.