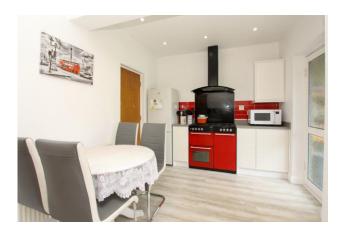

The ground floor has an entrance hallway with a guest toilet and handy store/cloak cupboards. There are two big reception rooms with the living room that has a view of the rear garden. The stylish, modern fitted kitchen that has plenty of storage space and integrated appliances. The ground floor also has a utility room with access to the garage, which can be used for extra storage space if needed.