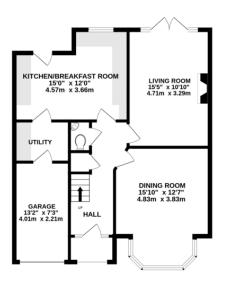

The area has good primary and secondary schools, parks/playgrounds and recreational facilities.

GROUND FLOOR 748 sq.ft. (69.5 sq.m.) approx.

## 1ST FLOOR 618 sq.ft. (57.4 sq.m.) approx.

## TOTAL FLOOR AREA: 1367 sq.ft. (127.0 sq.m.) approx.

Whilst every attempt has been made to ensure the accuracy of the floorpian contained here, measurements of doors, windows, rooms and any other term are approximate and no responsibility is laken for any error, prospective purchaser. The services, systems and applicances shown have not been tested and no guarantee as to their operability or efficiency can be given.