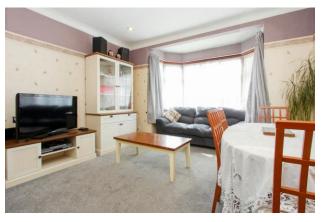

The ground floor has an entrance hallway with a guest toilet and handy store/cloak cupboards. There are two big reception rooms with the living room that has a view of the rear garden. The stylish, modern fitted kitchen that has plenty of storage space and integrated appliances. The ground floor also has a utility room with access to the garage, which can be used for extra storage space if needed.