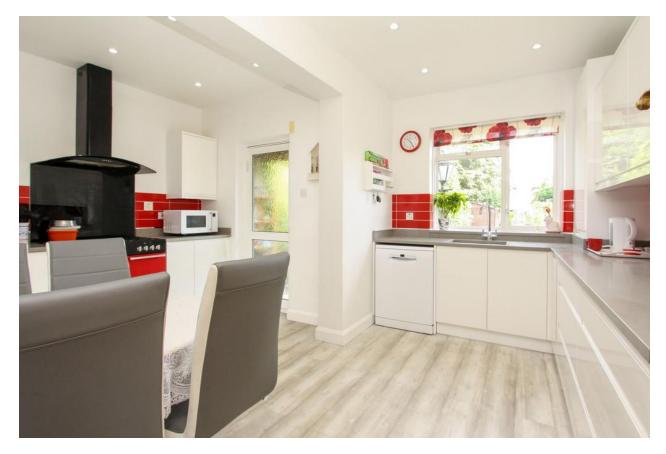

The ground floor has an entrance hallway with a guest toilet and handy store/cloak cupboards. There are two big reception rooms with the living room that has a view of the rear garden. The stylish, modern fitted kitchen that has plenty of storage space and integrated appliances. The ground floor also has a utility room with access to the garage, which can be used for extra storage space if needed.