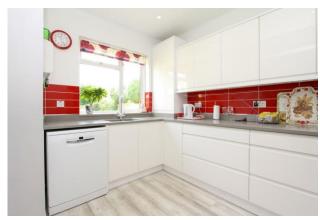

The ground floor has an entrance hallway with a guest toilet and handy store/cloak cupboards. There are two big reception rooms with the living room that has a view of the rear garden. The stylish, modern fitted kitchen that has plenty of storage space and integrated appliances. The ground floor also has a utility room with access to the garage, which can be used for extra storage space if needed.