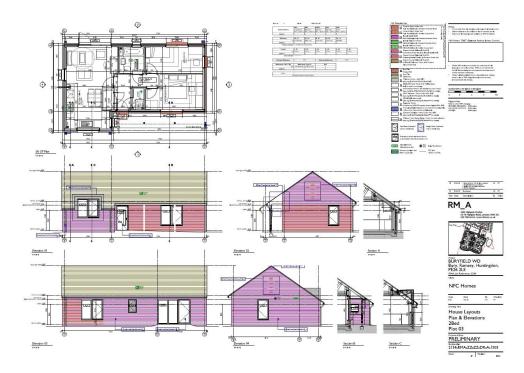

The accommodation comprises open plan kitchen/dining/living room, two bedrooms and family bathroom. There will also be parking.

## Plot 3, 1 Rays Close, Bury, Ramsey, Huntingdon PE26 2LE

The accommodation comprises open plan kitchen/dining/living room, two bedrooms and family bathroom. There will also be parking.

Huntingdonshire District Council tax band - TBC Energy rating – B

Ellis Winters has not tested any apparatus, equipment fitting or services and so cannot verify that they are in working order. The buyer is advised to obtain verification from their solicitor or surveyor. Floor plans are for representational purposes only and are not to scale.