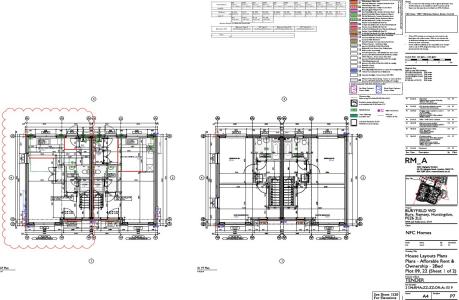

The accommodation comprises open plan kitchen/dining/lounge, cloakroom, two bedrooms and family bathroom.

There will also be parking.

The accommodation comprises open plan kitchen/dining/lounge, cloakroom, two bedrooms and family bathroom. There will also be parking.

Huntingdonshire District Council Tax band - TBA

Energy rating – As part of Building Regulations the property will have a SAP Assessment on completion.

Ellis Winters has not tested any apparatus, equipment fitting or services and so cannot verify that they are in working order. The buyer is advised to obtain verification from their solicitor or surveyor. Floor plans are for representational purposes only and are not to scale.