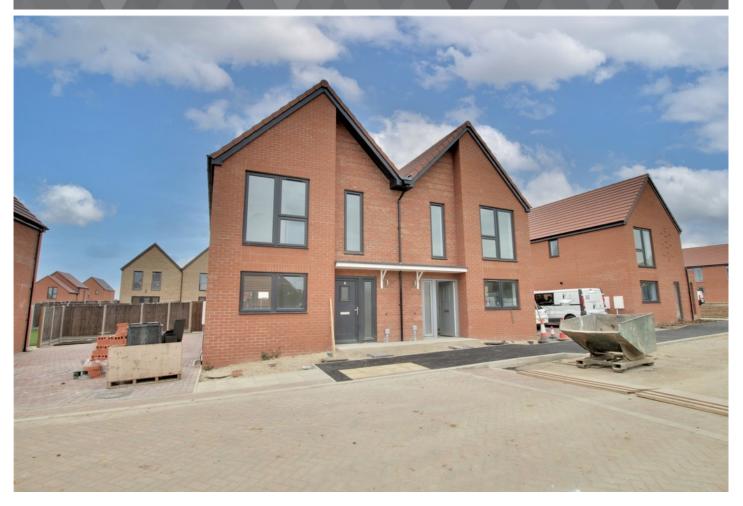

£98,000

Plot 22, 17 Rays Close, Bury, Ramsey, Huntingdon PE26 2LE

## **40% SHARED OWNERSHIP**

Brand new two bedroom semi detached house is being offered for sale on a shared ownership scheme. The price indicated is to purchase 40% of the value of £245,000. The rent will amount to £336.88 pcm plus a service charge payment of £38.69.

The accommodation comprises open plan kitchen/dining/lounge, cloakroom, two bedrooms and family bathroom.

There will also be parking.

The accommodation comprises open plan kitchen/dining/lounge, cloakroom, two bedrooms and family bathroom. There will also be parking.