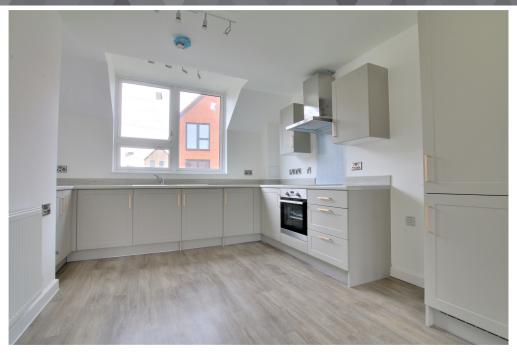

The accommodation comprises open plan kitchen/dining/living room, two bedrooms and family bathroom.

There will also be parking.

Huntingdonshire District Council Tax band - TBC

EPC – As part of Building Regulations the property will have a SAP Assessment on completion