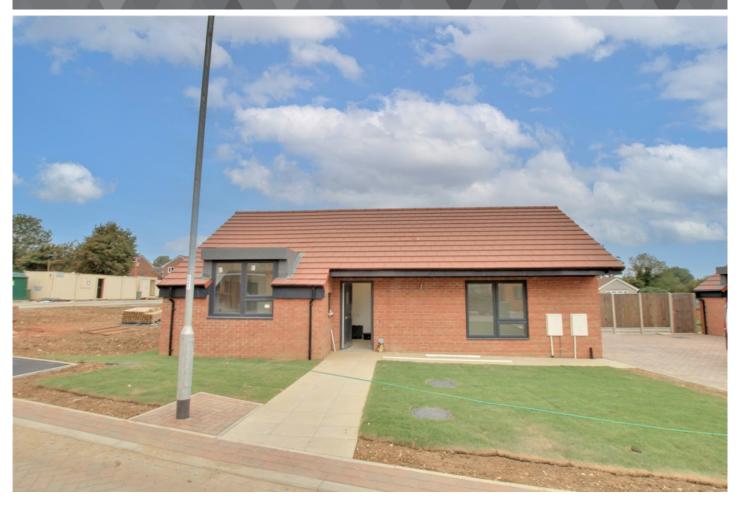

£96,000

Plot 4, 3 Rays Close, Bury, Ramsey, Huntingdon PE26 2LE

## **40% SHARED OWNERSHIP**

This brand NEW two bedroom detached BUNGALOW is being offered for sale on the shared ownership scheme.

The price indicated is to purchase 40% of the value of £240,000. The rent will amount to £330.00 pcm plus a service charge payment of £38.69.

The accommodation comprises open plan kitchen/dining/living room, two bedrooms and family bathroom.

There will also be parking.

Huntingdonshire District Council Tax band - TBC

EPC – As part of Building Regulations the property will have a SAP Assessment on completion