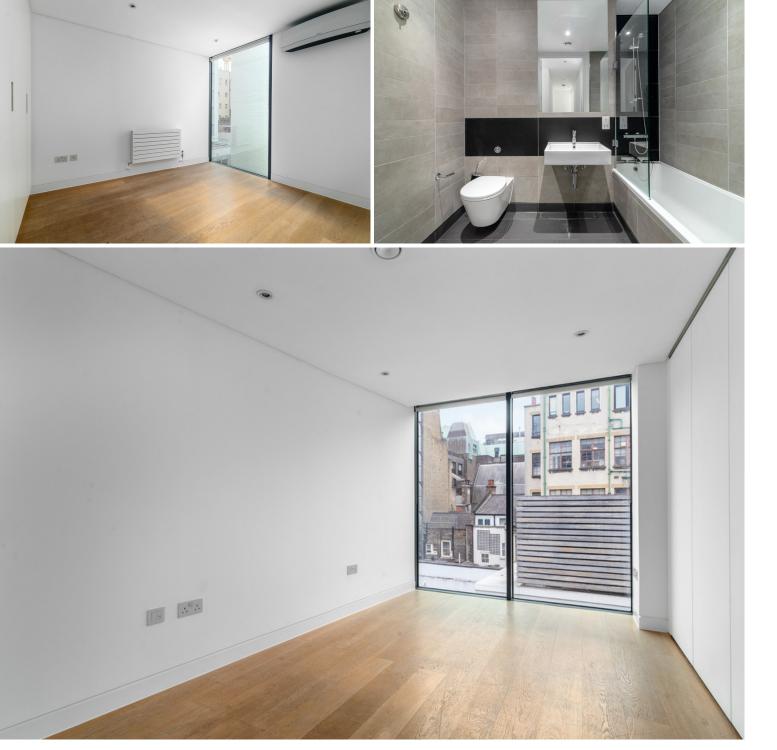

This modern two bedroom apartment is located between Oxford Circus underground and Tottenham Court Road underground stations. With a private roof terrace, located on the third floor, the flat has a bright open plan kitchen living room with dining area, two

comfortable double bedrooms and a modern bathroom with shower. Available immediately, on an unfurnished basis. The landlord offers (subject to contract) a 12-month tenancy with a negotiable 6 month mutual break clause.

### WHAT YOU NEED TO KNOW:

Third floor
Walk-up (no lift)
Double Glazing
Air conditioning
Bedroom wall can be opened to living room.