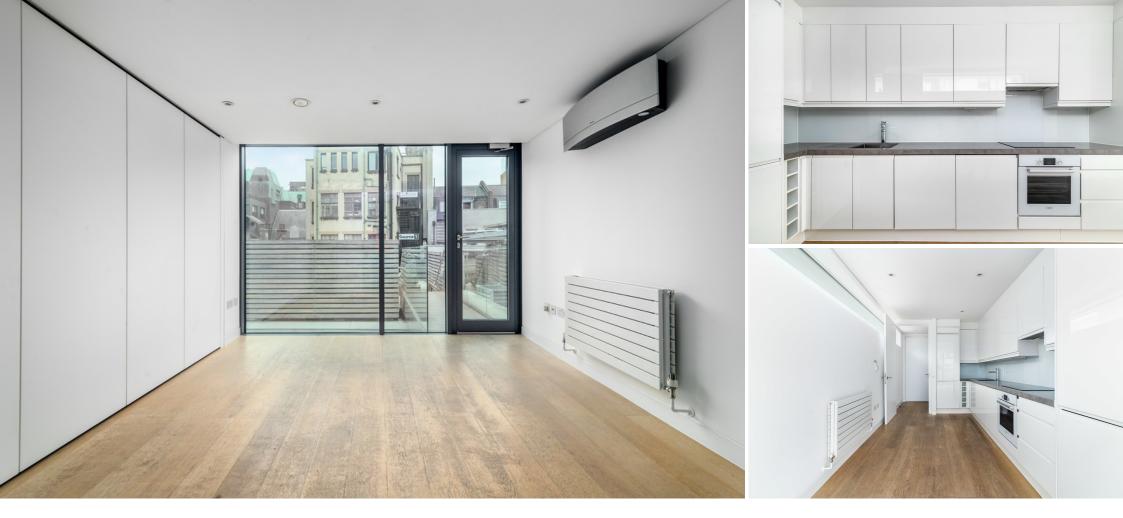

This modern two bedroom apartment is located between Oxford Circus underground and Tottenham Court Road underground stations. With a private roof terrace, located on the third floor, the flat has a bright open plan kitchen living room with dining area, two

comfortable double bedrooms and a modern bathroom with shower. Available immediately, on an unfurnished basis. The landlord offers (subject to contract) a 12-month tenancy with a negotiable 6 month mutual break clause.

### WHAT YOU NEED TO KNOW:

Third floor
Walk-up (no lift)
Double Glazing
Air conditioning
Bedroom wall can be opened to living room.