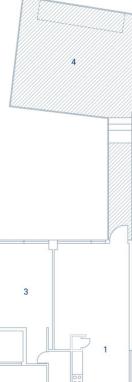

# Floorplan

#### Berwick Street, WIF

Approximate Gross Internal Area 65 sq m / 699 sq ft Excluding External Terrace of 36 sq m / 387 sq ft

#### Third Floor

1 Living / Kitchen / Dining 3.48 x 8.10M 11'4" x 26'5"

2 Bedroom 3.18 x 3.81M 10'4" x 12'5"

3 Bedroom 2.92 x 5.93M 9'5" x 19'4"

4 Terrace

5.81 x 6.25M

19'0" x 20'5"

Floorplan produced for Tavistock Bow. Illustration for identification purposes