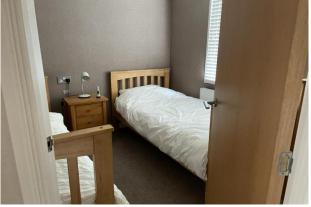

ACCOMMODATION Large extended wooden decking and stone steps lead up to the lodge. There is a lounge with full length windows and sliding patio door leading onto decking. The kitchen, leading off the lounge is fully fitted with oak effect wall and floor units, oven, hob and extractor fan, stainless steel sink, contrasting black worktops and integrated fridge freezer, dishwasher and washer/dryer. Breakfast bar with stools. The main bedroom has a double bed and bedside cabinets with fitted furniture as well as an en-suite with shower, WC, and wash basin vanity unit with wall mounted mirror and heated chrome towel rail. The second bedroom can also accommodate a double bed, or two singles, or as is presently set up three singles in the form of a bunk bed plus a single. There is also a family bathroom. The lodge has LPG gas central heating and double glazing throughout.