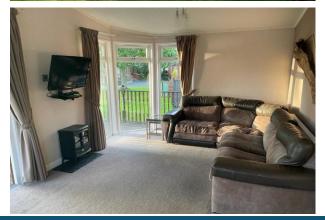

ACCOMMODATION Large extended wooden decking and stone steps lead up to the lodge. There is a lounge with full length windows and sliding patio door leading onto decking. The kitchen, leading off the lounge is fully fitted with oak effect wall and floor units, oven, hob and extractor fan, stainless steel sink, contrasting black worktops and integrated fridge freezer, dishwasher and washer/dryer. Breakfast bar with stools. The main bedroom has a double bed and bedside cabinets with fitted furniture as well as an en-suite with shower, WC, and wash basin vanity unit with wall mounted mirror and heated chrome towel rail. The second bedroom can also accommodate a double bed, or two singles, or as is presently set up three singles in the form of a bunk bed plus a single. There is also a family bathroom. The lodge has LPG gas central heating and double glazing throughout.