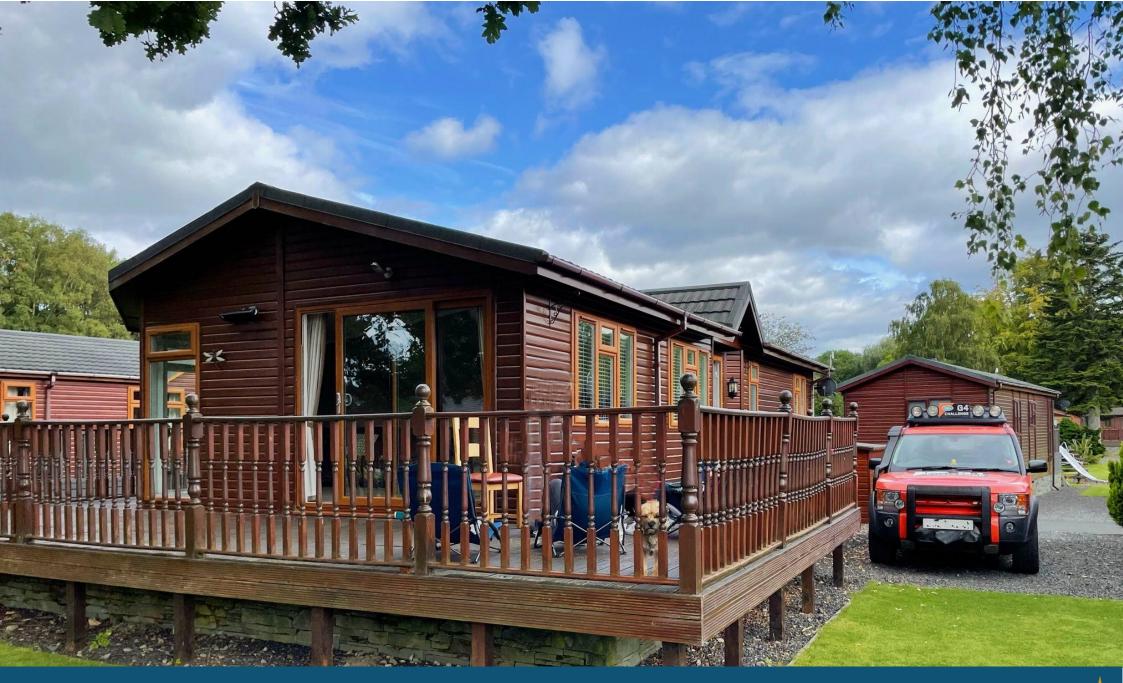

ACCOMMODATION Large extended wooden decking and stone steps lead up to the lodge. There is a lounge with full length windows and sliding patio door leading onto decking. The kitchen, leading off the lounge is fully fitted with oak effect wall and floor units, oven, hob and extractor fan, stainless steel sink, contrasting black worktops and integrated fridge freezer, dishwasher and washer/dryer. Breakfast bar with stools. The main bedroom has a double bed and bedside cabinets with fitted furniture as well as an en-suite with shower, WC, and wash basin vanity unit with wall mounted mirror and heated chrome towel rail. The second bedroom can also accommodate a double bed, or two singles, or as is presently set up three singles in the form of a bunk bed plus a single. There is also a family bathroom. The lodge has LPG gas central heating and double glazing throughout.