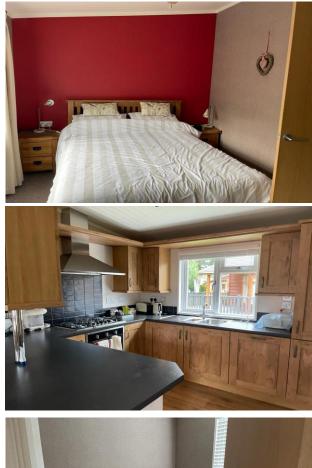

ACCOMMODATION Large extended wooden decking and stone steps lead up to the lodge. There is a lounge with full length windows and sliding patio door leading onto decking. The kitchen, leading off the lounge is fully fitted with oak effect wall and floor units, oven, hob and extractor fan, stainless steel sink, contrasting black worktops and integrated fridge freezer, dishwasher and washer/dryer. Breakfast bar with stools. The main bedroom has a double bed and bedside cabinets with fitted furniture as well as an en-suite with shower, WC, and wash basin vanity unit with wall mounted mirror and heated chrome towel rail. The second bedroom can also accommodate a double bed, or two singles, or as is presently set up three singles in the form of a bunk bed plus a single. There is also a family bathroom. The lodge has LPG gas central heating and double glazing throughout.