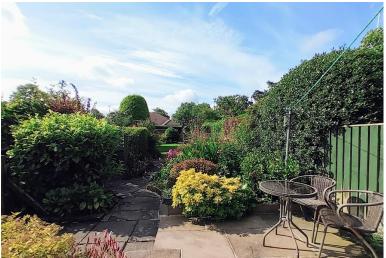

# EXTERNAL

To the front of the property is a gated driveway with parking for one car, paved patio area and flowerbeds with mature shrubs. To the rear is a long, well maintained garden comprising of several patio seating areas, water feature, well-planted flowerbeds with a good variety of plants and flowering shrubs, lawn area and a garden shed. A superb, enclosed and safe place for children, pets and enjoying the good weather!