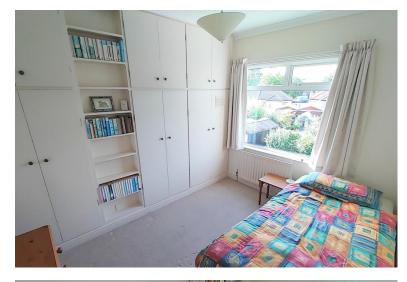

### **BEDROOM TWO**

10' 3" x 9' 6" (3.12m x 2.9m) Three double wardrobes with cupboards above, central heating radiator and a window to the rear enjoying views of the garden.