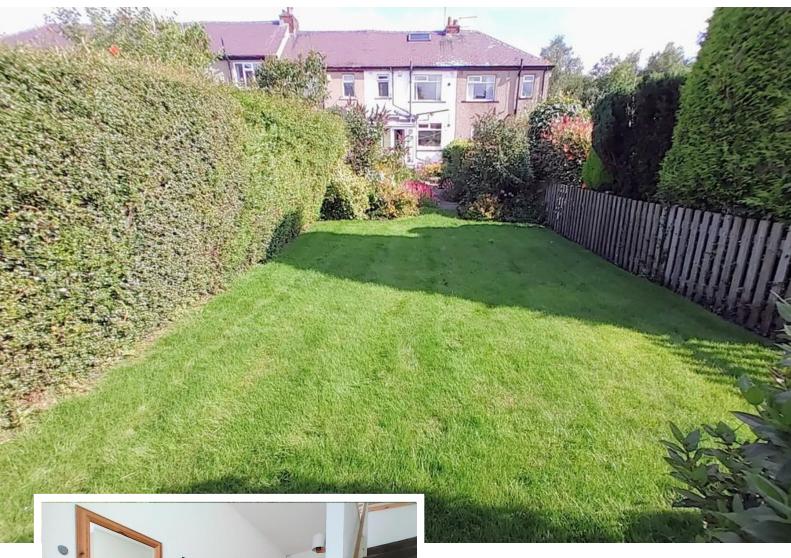

# EXTERNAL

To the front of the property is a gated driveway with parking for one car, paved patio area and flowerbeds with mature shrubs. To the rear is a long, well maintained garden comprising of several patio seating areas, water feature, well-planted flowerbeds with a good variety of plants and flowering shrubs, lawn area and a garden shed. A superb, enclosed and safe place for children, pets and enjoying the good weather!