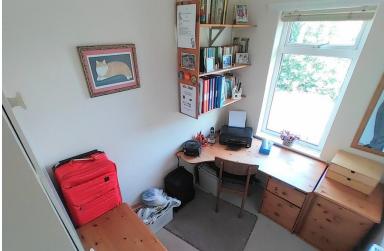

# **BEDROOM THREE**

8' 6" x 5' 10" (2.59m x 1.78m) Window to the front, fitted cupboard and a central heating radiator.