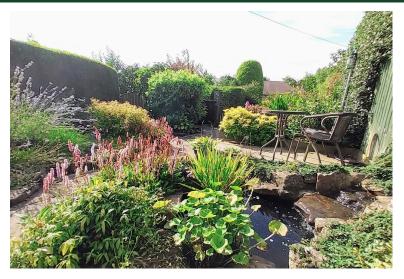

# EXTERNAL

To the front of the property is a gated driveway with parking for one car, paved patio area and flowerbeds with mature shrubs. To the rear is a long, well maintained garden comprising of several patio seating areas, water feature, well-planted flowerbeds with a good variety of plants and flowering shrubs, lawn area and a garden shed. A superb, enclosed and safe place for children, pets and enjoying the good weather!