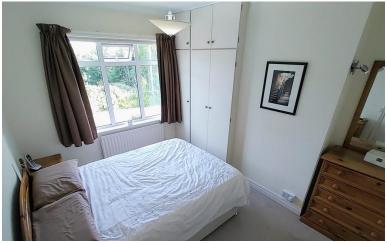

#### **BEDROOM ONE**

11' 5" x 9' 7" (3.48m x 2.92m) Fitted three door wardrobes, central heating radiator and a window to the front elevation affording an open outlook across fields.