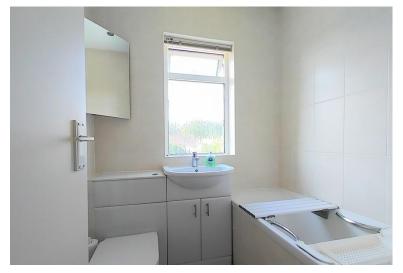

# BATHROOM

A modern, fully tiled bathroom comprising of a panelled bath with thermostatic shower over and a folding glass screen, push-button WC and a washbasin set in a modern vanity unit with storage below. Ceiling spotlights, central heating radiator and window to the rear elevation.