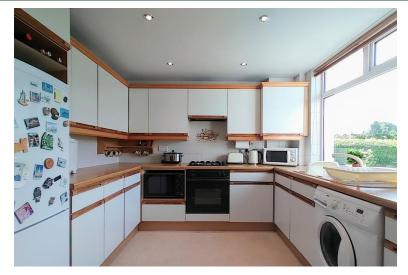

### KITCHEN/DINER

15' 8" x 9' 9" (4.78m x 2.97m) An open plan kitchen area and designated dining space. Two windows to the rear elevation and a door to the conservatory. The kitchen area comprises of a good range of fitted base and wall units, laminated working surfaces and complimentary splash-back wall tiling. Plumbing for a washing machine, integrated electric oven, four ring gas hob and extractor canopy. Ceiling spotlights, central heating radiator and a useful under-stairs storage cupboard.