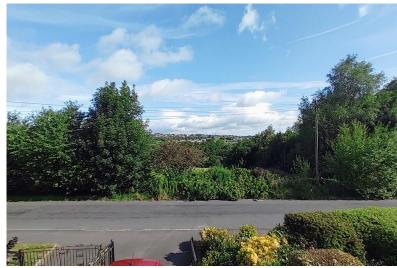

#### **BEDROOM ONE**

11' 5" x 9' 7" (3.48m x 2.92m) Fitted three door wardrobes, central heating radiator and a window to the front elevation affording an open outlook across fields.