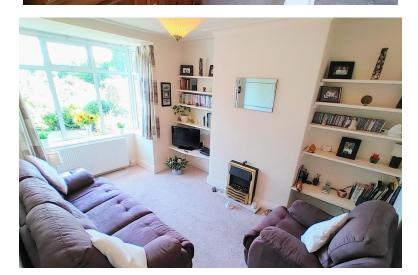

#### LOUNGE

13' 9" x 9' 5" (4.19m x 2.87m) Bay window to the front elevation, central heating radiator and an electric coal effect fire.