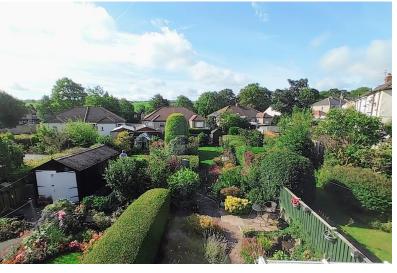

all the boxes for family buyers and is well presented
throughout. Popular Thornton location with schools
and amenities close by, along with a loft space with a
Velux window offering further potential. Briefly
comprising of: Porch, Entrance Hall, Lounge, Dining
Kitchen, Conservatory, Three Bedrooms, Loft Room &
Bathroom. Off-road parking to the front and a
superb, large rear garden.

# EXTERNAL

To the front of the property is a gated driveway with parking for one car, paved patio area and flowerbeds with mature shrubs. To the rear is a long, well maintained garden comprising of several patio seating areas, water feature, well-planted flowerbeds with a good variety of plants and flowering shrubs, lawn area and a garden shed. A superb, enclosed and safe place for children, pets and enjoying the good weather!