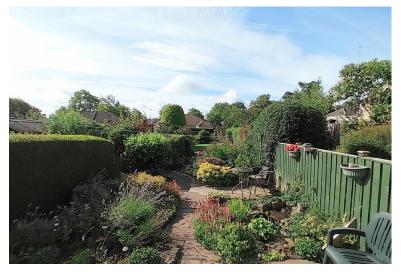

# EXTERNAL

To the front of the property is a gated driveway with parking for one car, paved patio area and flowerbeds with mature shrubs. To the rear is a long, well maintained garden comprising of several patio seating areas, water feature, well-planted flowerbeds with a good variety of plants and flowering shrubs, lawn area and a garden shed. A superb, enclosed and safe place for children, pets and enjoying the good weather!