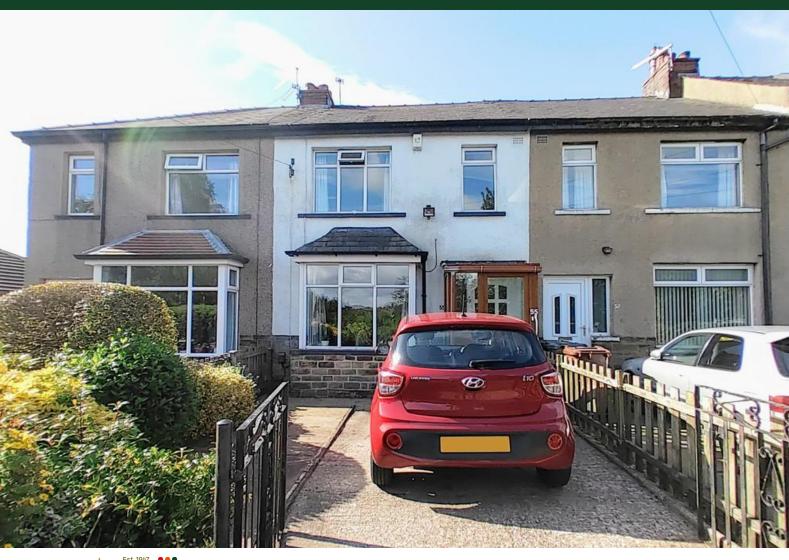

55 Old Road

THREE BEDROOM MID-TERRACE

• GAS CENTRAL HEATING

UPVC DOUBLE GLAZING

WELL MAINTAINED

**£165,000** EPC Rating '61'

# 55 Old Road, Thornton, Bradford, West Yorkshire, BD13 3DQ

\*\* WELL PRESENTED THREE BEDROOM TOWNHOUSE

\*\* DELIGHTFUL REAR GARDEN \*\* OPEN VIEWS \*\*

CONSERVATORY \*\* MODERN BATHROOM \*\* OFF
ROAD PARKING \*\* This much loved property will tick

# EXTERNAL

To the front of the property is a gated driveway with parking for one car, paved patio area and flowerbeds with mature shrubs. To the rear is a long, well maintained garden comprising of several patio seating areas, water feature, well-planted flowerbeds with a good variety of plants and flowering shrubs, lawn area and a garden shed. A superb, enclosed and safe place for children, pets and enjoying the good weather!