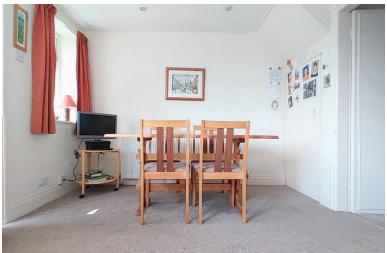

### KITCHEN/DINER

15' 8" x 9' 9" (4.78m x 2.97m) An open plan kitchen area and designated dining space. Two windows to the rear elevation and a door to the conservatory. The kitchen area comprises of a good range of fitted base and wall units, laminated working surfaces and complimentary splash-back wall tiling. Plumbing for a washing machine, integrated electric oven, four ring gas hob and extractor canopy. Ceiling spotlights, central heating radiator and a useful under-stairs storage cupboard.