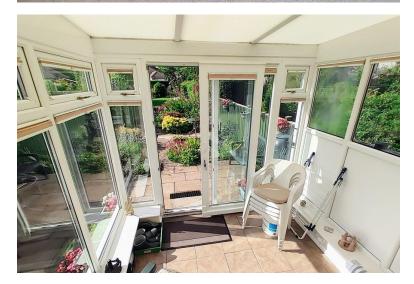

# **CONSERVATORY**

8' 3" x 6' 8" (2.51m x 2.03m) A white UPVC conservatory with a sliding patio door leading to the rear garden, tiled floor and a central heating radiator.