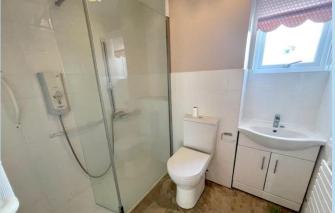

## **ENTRANCE HALL**

**LOUNGE** 17' x 11' 2" (5.18m x 3.4m)

**KITCHEN** 10' 8" x 6' 5" (3.25m x 1.96m)

**BEDROOM 1** 13' 6" x 9' 9" (4.11m x 2.97m)

**BEDROOM 2** 11' 1" x 8' 4" (3.38m x 2.54m)

SHOWER ROOM/WC