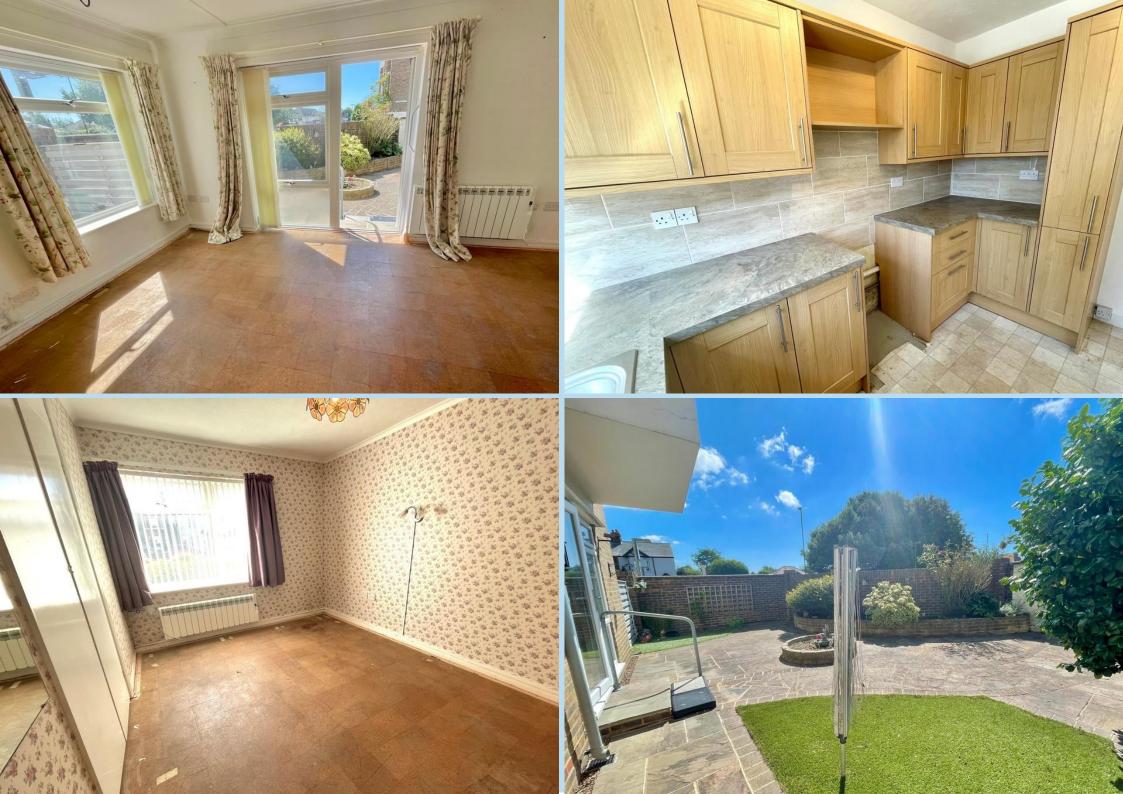

A ground floor purpose built 2 bedroom garden flat conveniently situated in the heart of Rustington village centre, close to the comprehensive shopping parades.

In brief the accommodation comprises: - entrance hall, double aspect lounge, kitchen, two bedrooms, walk in store cupboard, shower room/WC. Outside there is a private south facing enclosed garden and a garage in a nearby compound.

Features include: - electric heating, double glazing, no onward chain and the remainder of a long 999 year lease.

The flat does require a certain amount of redecoration and new flooring throughout.

Arundel Garden is situated on the corner of Ash Lane and Ashwood Drive and number 6 is accessed from the under cover area that leads into Arundel Garden from Ash Lane.

PRIVATE ENCLOSED GARDEN

GARAGE

90 THE STREET, RUSTINGTON, WEST SUSSEX, BN16 3NJ sales@hawkemetcalfe.co.uk www.hawkemetcalfe.co.uk