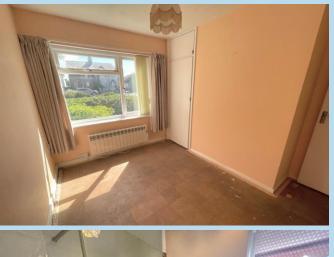

## **ENTRANCE HALL**

**LOUNGE** 17' x 11' 2" (5.18m x 3.4m)

**KITCHEN** 10' 8" x 6' 5" (3.25m x 1.96m)

**BEDROOM 1** 13' 6" x 9' 9" (4.11m x 2.97m)

**BEDROOM 2** 11' 1" x 8' 4" (3.38m x 2.54m)

SHOWER ROOM/WC