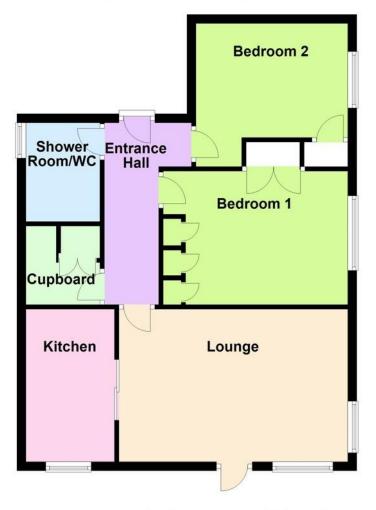

## Ground Floor

Approx. 61.7 sq. metres (664.2 sq. feet)

Total area: approx. 61.7 sq. metres (664.2 sq. feet)

## **ENTRANCE HALL**

**LOUNGE** 17' x 11' 2" (5.18m x 3.4m)

**KITCHEN** 10' 8" x 6' 5" (3.25m x 1.96m)

**BEDROOM 1** 13' 6" x 9' 9" (4.11m x 2.97m)

**BEDROOM 2** 11' 1" x 8' 4" (3.38m x 2.54m)

SHOWER ROOM/WC