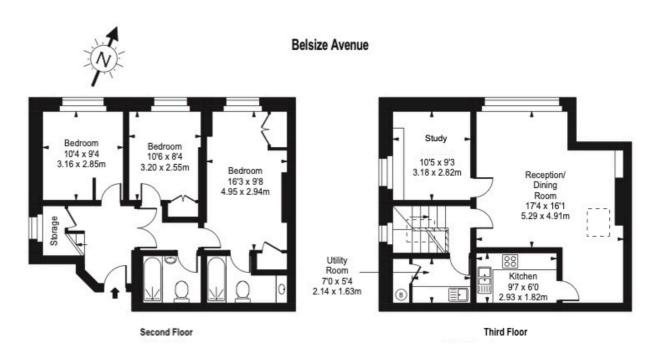

Approx Gross Internal Area 1195 Sq Ft - 111.02 Sq M

For Illustration Purposes Only - Not To Scale Floor plan by www.bestangle.co.uk

For Illustration Purposes Only - Not To Scale