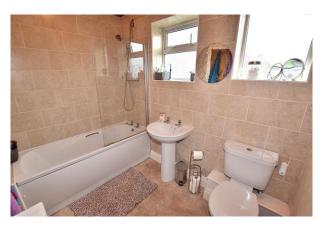

#### **Bathroom:**

Fitted with a modern white suite that comprises a bath with a shower over, a WC and a wash hand basin. There is a radiator and two upvc double glazed windows.