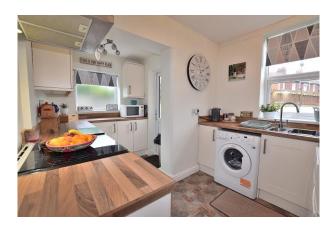

#### Kitchen:

Fitted with a range of quality cream coloured units with soft close fittings and complimenting countertops.

There is space for a cooker, plumbing for a washing machine and dishwasher, space for a fridge freezer and two upvc double glazed windows. A half glazed upvc door gives access to the garden.