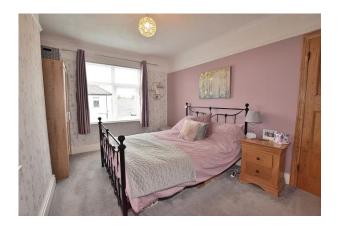

#### **Bedroom:**

A double bedroom with original picture rails, a radiator and a upvc double glazed window to the front of the property.

#### **Bedroom:**

A double bedroom with a radiator and a upvc double glazed window overlooking the rear garden.

#### **Bedroom:**

With a built in cupboard, original picture rails and a upvc double glazed window.