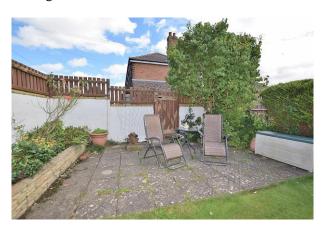

#### **External**

To the front the property sits behind a low wall and a forecourt garden. There is a driveway that runs to the side of the property and provides off street parking.

The rear garden is mainly lawned and has a patio seating area.

A gate to the rear leads to the additional parking area and the double garage.

The Double Garage has two up and over doors.