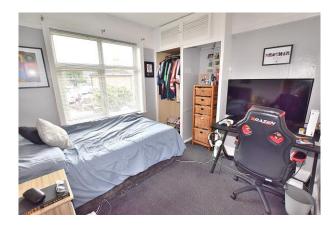

#### **Bedroom:**

A double bedroom with original picture rails, a radiator and a upvc double glazed window to the front of the property.

#### **Bedroom:**

A double bedroom with a radiator and a upvc double glazed window overlooking the rear garden.

#### **Bedroom:**

With a built in cupboard, original picture rails and a upvc double glazed window.