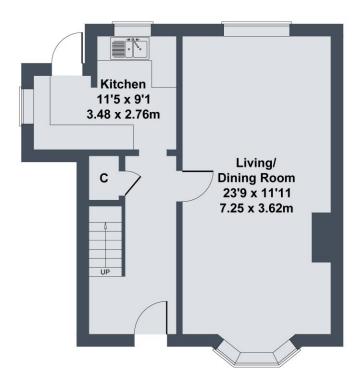

### 7 Fontenay Road, Richmond, DL10 5AE

Approximate Gross Internal Area 947 sq ft - 88 sq m

**GROUND FLOOR** 

#### **FIRST FLOOR**

#### SKETCH PLAN FOR ILLUSTRATIVE PURPOSES ONLY

All measurements walls, doors, windows, fittings and appliances, their sizes and locations, are approximate only. They cannot be regarded as being a representation by the seller, nor their agent.