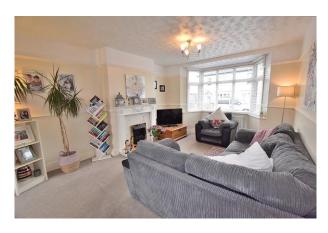

#### **Open Plan Living Area:**

The large dual aspect living area have two defined sections.

The relaxed seating area has a upvc double glazed bay window to the front of the property, a TV point, a radiator and a fireplace with an Adams style surround and an electric fire.