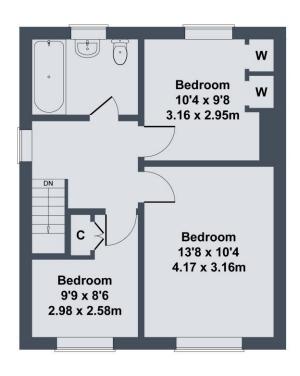

#### **First Floor Landing:**

The generous landing has loft access and a upvc double glazed window.

#### **Bedroom:**

A double bedroom with original picture rails, a radiator and a upvc double glazed window to the front of the property.

#### **Bedroom:**

A double bedroom with a radiator and a upvc double glazed window overlooking the rear garden.

#### **Bedroom:**

With a built in cupboard, original picture rails and a upvc double glazed window.

#### **Bathroom:**

Fitted with a modern white suite that comprises a bath with a shower over, a WC and a wash hand basin. There is a radiator and two upvc double glazed windows.

#### **FIRST FLOOR**