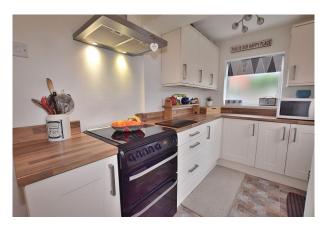

#### Kitchen:

Fitted with a range of quality cream coloured units with soft close fittings and complimenting countertops.

There is space for a cooker, plumbing for a washing machine and dishwasher, space for a fridge freezer and two upvc double glazed windows. A half glazed upvc door gives access to the garden.