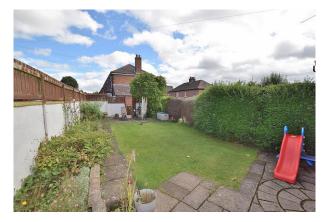

#### **External**

To the front the property sits behind a low wall and a forecourt garden. There is a driveway that runs to the side of the property and provides off street parking.

The rear garden is mainly lawned and has a patio seating area.

A gate to the rear leads to the additional parking area and the double garage.

The Double Garage has two up and over doors.