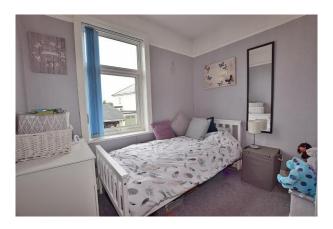

#### **Bedroom:**

A double bedroom with original picture rails, a radiator and a upvc double glazed window to the front of the property.

#### **Bedroom:**

A double bedroom with a radiator and a upvc double glazed window overlooking the rear garden.

#### **Bedroom:**

With a built in cupboard, original picture rails and a upvc double glazed window.