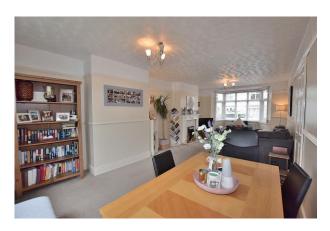

The dining area has ample space for family dining and has a radiator and a upvc double glazed window overlooking the rear garden.