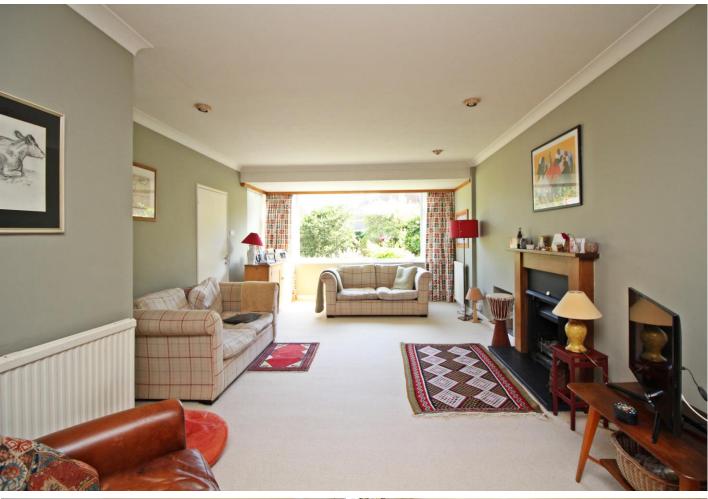

Upon entering the house, you'll be immediately struck by the character and warmth it exudes. The ground floor features an impressive through lounge diner, offering a spacious and versatile area for relaxation, entertaining, and family gatherings. The room is flooded with natural light, creating a bright and inviting atmosphere. The layout allows for various seating arrangements, accommodating both formal and informal occasions.