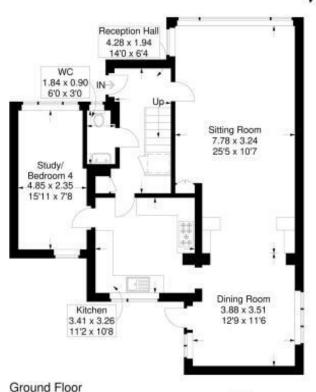

### **GROUND FLOOR**

ENTRANCE HALLWAY

SITTING ROOM 25' 5" × 10' 7" (7.78m × 3.24m)

DINING ROOM 12' 9" × 11' 6" (3.88m × 3.51m)

BEDROOM FOUR 15' 11" × 7' 8" (4.85m × 2.35m)

W/C

KITCHEN 11' 2" × 10' 8" (3.41m × 3.26m)

### The Holdens, Bosham

Approximate Gross Internal Area = 140.3 sq m / 1510 sq ft (Excluding Reduced Headroom / Eaves) Reduced Headroom = 0.5 sq m / 5 sq ft Total = 140.8 sq m / 1515 sq ft

=Reduced headroom below 1.5m / 5'0

This plan is for layout guidance only. Not drawn to scale unless stated. Windows and door openings are approximate. Whilst every care is taken in the preparation of this plan, please check all dimensions, shapes and compass bearings before making any decisions reliant upon them.