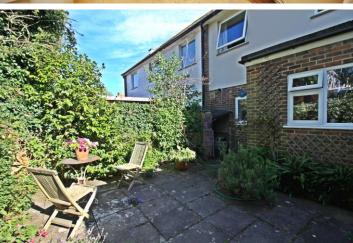

Both the front and rear patio gardens offer outdoor spaces to enjoy the fresh air and create your own oasis. Whether it's sipping morning coffee on the front patio or hosting a barbecue in the rear garden, these areas provide opportunities for relaxation and outdoor activities.

#### **OUTSIDE**

**DRIVEWAY** 

FRONT AND REAR PATIO GARDEN