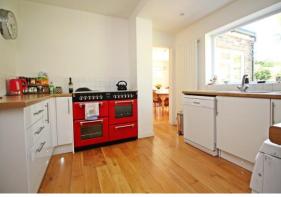

The modern fitted kitchen is a highlight of the property, featuring sleek cabinetry, ample storage space, and a range cooker that will delight any cooking enthusiast. This well-designed space provides the perfect setting for preparing delicious meals and enjoying casual dining. The kitchen also offers close access to the rear patio garden, making outdoor dining and entertaining a breeze.