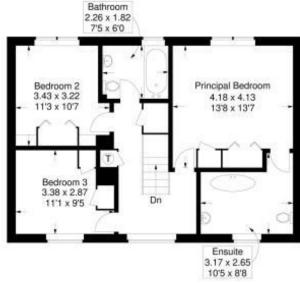

### FIRST FLOOR

MASTER BEDROOM 13' 8" × 13' 7" (4.18m × 4.13m)

EN SUITE BATHROOM

BEDROOM TWO 11' 3" × 10' 7" (3.43m × 3.22m)

BATHROOM

BEDROOM THREE 11' 1" × 9' 5" (3.38m × 2.87m)

### The Holdens, Bosham

Approximate Gross Internal Area = 140.3 sq m / 1510 sq ft (Excluding Reduced Headroom / Eaves) Reduced Headroom = 0.5 sq m / 5 sq ft Total = 140.8 sq m / 1515 sq ft

=Reduced headroom below 1.5m / 5'0

This plan is for layout guidance only. Not drawn to scale unless stated. Windows and door openings are approximate. Whilst every care is taken in the preparation of this plan, please check all dimensions, shapes and compass bearings before making any decisions reliant upon them.