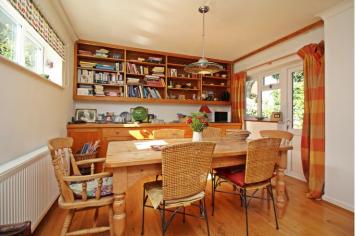

Upon entering the house, you'll be immediately struck by the character and warmth it exudes. The ground floor features an impressive through lounge diner, offering a spacious and versatile area for relaxation, entertaining, and family gatherings. The room is flooded with natural light, creating a bright and inviting atmosphere. The layout allows for various seating arrangements, accommodating both formal and informal occasions.