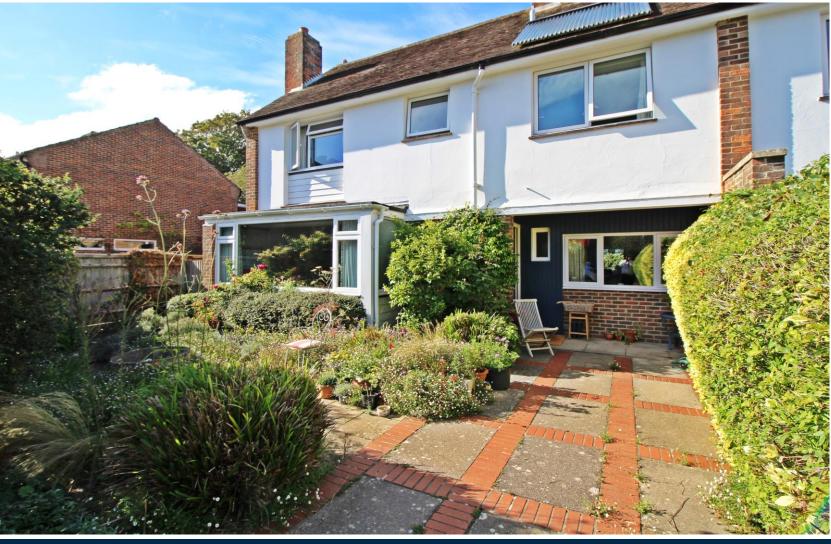

As you approach the property, you'll be greeted by its attractive exterior and the convenience of off-street parking, ensuring a hassle-free arrival. The front patio garden provides a welcoming entrance and a space to enjoy the outdoors.

Both the front and rear patio gardens offer outdoor spaces to enjoy the fresh air and create your own oasis. Whether it's sipping morning coffee on the front patio or hosting a barbecue in the rear garden, these areas provide opportunities for relaxation and outdoor activities.

#### **OUTSIDE**

**DRIVEWAY** 

FRONT AND REAR PATIO GARDEN