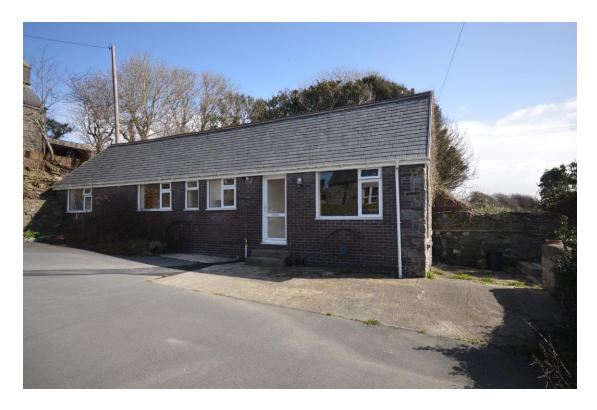

#### TO LET ON ASSURED SHORTHOLD TENANCY AGREEMENT

A pleasant detached unfurnished 2 bedroom barn conversion with views. Recently refurbished to include new Kitchen; Shower Room and LPG central heating. Known as:-

# TY ISAF BRYNBWL BORTH SY24 5NS

Located on the back road to Borth situated between Clarach & Borth.

### Directions:

Top of Penglais Hill leaving Aberystwyth northbound turn left signposted Crematorium, follow the road down through the trees to the hamlet of Llangorwen. Keep on the same road up the hill straight for about 2 ½ miles then turn right on a sharp bend. Proceed up the lane for 400 yards Brynwbl Farm is then in front of you; the property is on the left at a lower level to the other properties.