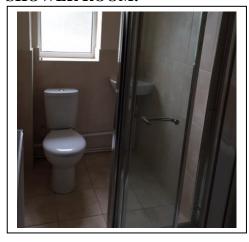

10' X 9'10

Fitted wardrobes. Central heating radiator.

Newly fitted comprising of: shower cubicle: Wash hand basin: Low flush WC

## **SHOWER ROOM:**