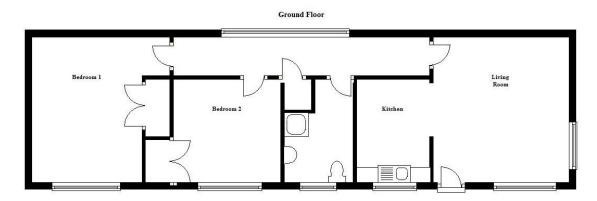

## Ty Isaf, Brynbwl, Borth. SY24 5NS

## **LIVING ROOM:**

### 13'2 x 13'4

Views. Central heating radiator.

### KITCHEN:

6'8 x 9'10

Modern fitted units.

**INNER HALL**:

**BEDROOM 1:** 

9'6 X 13'

Fitted wardrobes. Central heating radiator.

**BEDROOM 2:** 

10' X 9'10

Fitted wardrobes. Central heating radiator.

Newly fitted comprising of: shower cubicle: Wash hand basin: Low flush WC

## **SHOWER ROOM:**

## **OUTSIDE:**

Tar-macadam fore parking & turning area

Floor layout plan for illustration purposes only. Whilst every attempt has been made to ensure the accuracy, all measurements are approximately and no responsibility is taken for errors and omissions