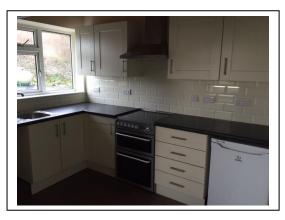

### KITCHEN:

6'8 x 9'10

Modern fitted units.

**INNER HALL**:

**BEDROOM 1:** 

9'6 X 13'

Fitted wardrobes. Central heating radiator.

**BEDROOM 2:** 