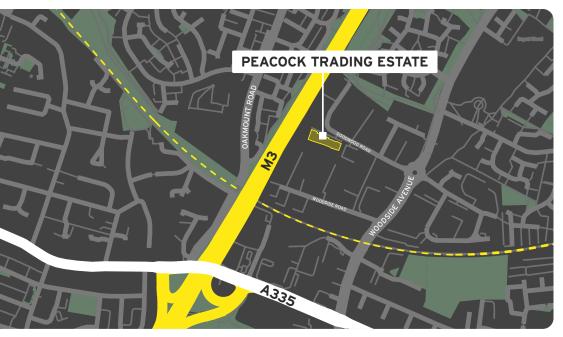

The property is located on Peacock Trading Estate, Goodwood Road on the wider Boyatt Wood Industrial Estate. The estate benefits from easy access to both the M3 and M27 Motorways connecting the major local Cities of Southampton, Winchester and Portsmouth. Eastleigh Town Centre lies approximately 0.75 miles to the east.

Occupiers on the wider Boyatt Wood Estate include Booker Cash & Carry, B&Q, Howdens, Dulux, Plumb Centre, Elliots Builders Merchants, Plumbing Trade Supplies, Rexel and Tyreland to name but a few.

UNIT 3 PEACOCK TRADING EST.