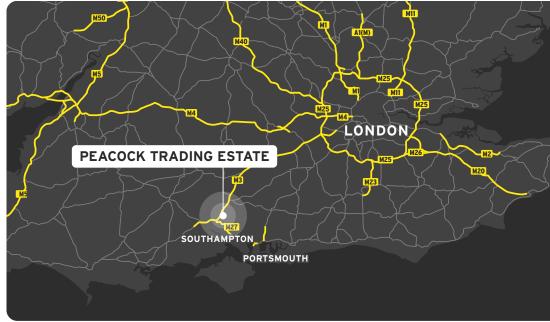

The property is located on Peacock Trading Estate, Goodwood Road on the wider Boyatt Wood Industrial Estate. The estate benefits from easy access to both the M3 and M27 Motorways connecting the major local Cities of Southampton, Winchester and Portsmouth. Eastleigh Town Centre lies approximately 0.75 miles to the east.