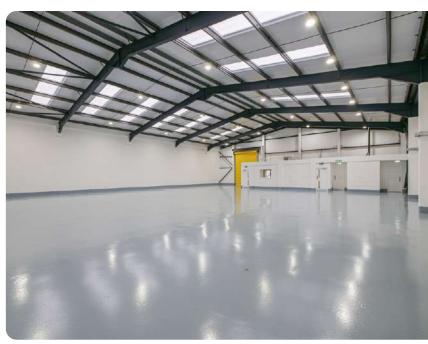

**Fully Refurbished** 

Full Height Loading Door

**New Roof** 

Kitchenette

**LED Warehouse Lighting** 

5.8m Eaves Height

The property is comprised of a modern mid terrace industrial/warehouse unit. The property has a minimum eaves height of 5.8m and full height loading door 3.5m(w) x 4.7(h). There is office accommodation/reception at the front of the unit, together with Kitchenette and male and female WC's.