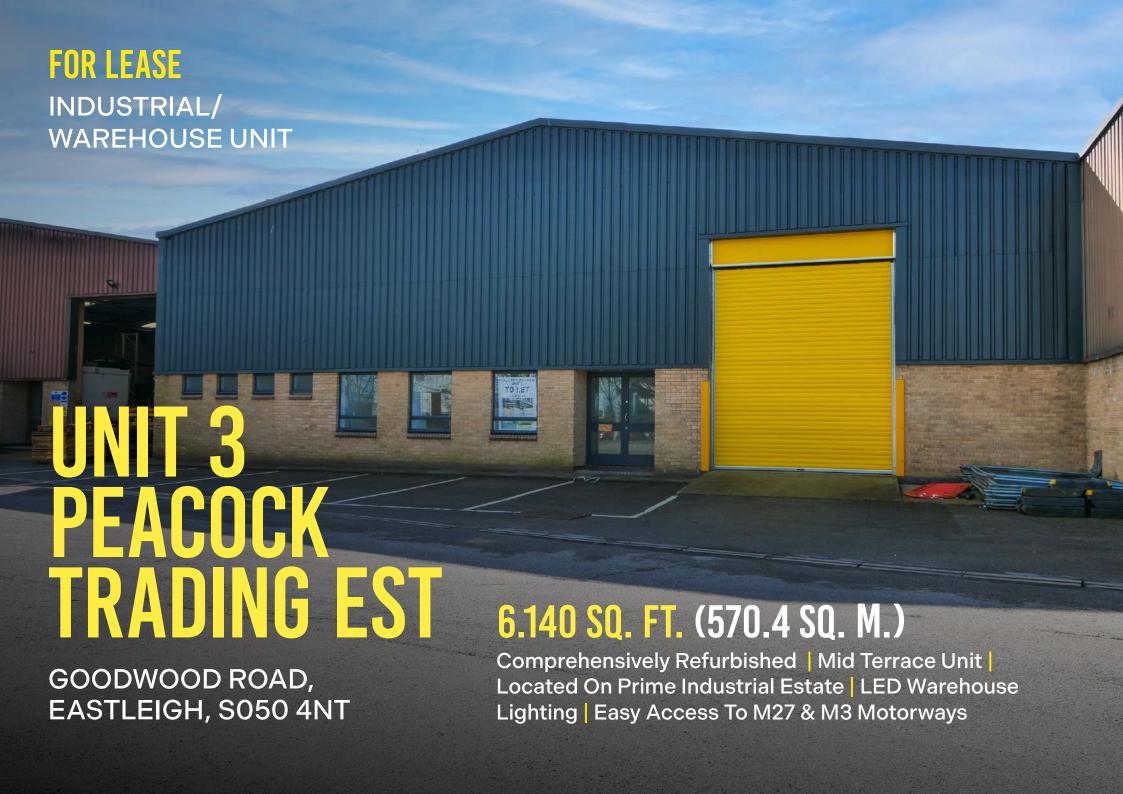

**Fully Refurbished** 

Full Height Loading Door

**New Roof** 

Kitchenette

**LED Warehouse Lighting** 

5.8m Eaves Height

The property is comprised of a modern mid terrace industrial/warehouse unit. The property has a minimum eaves height of 5.8m and full height loading door 3.5m(w) x 4.7(h). There is office accommodation/reception at the front of the unit, together with Kitchenette and male and female WC's.

# **ACCOMMODATION**

The accommodation comprises of the following GIA floor areas:

| Description                                        | Sq. Ft. | Sq. m. |
|----------------------------------------------------|---------|--------|
| Ground floor<br>including<br>reception and<br>WC's | 6,140   | 570.4  |
| Total                                              | 6,140   | 570.4  |