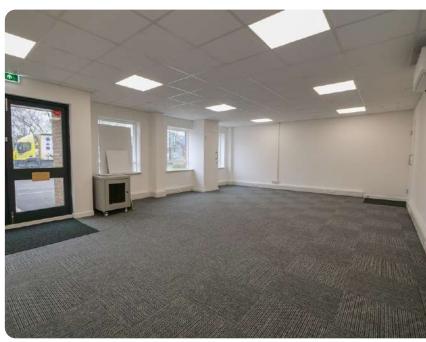

**Fully Refurbished** 

Full Height Loading Door

**New Roof** 

Kitchenette

**LED Warehouse Lighting** 

5.8m Eaves Height

The property is comprised of a modern mid terrace industrial/warehouse unit. The property has a minimum eaves height of 5.8m and full height loading door 3.5m(w) x 4.7(h). There is office accommodation/reception at the front of the unit, together with Kitchenette and male and female WC's.