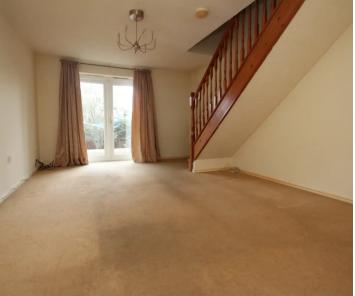

### Lounge

Carpeted lounge with stairs to first floor. Two radiators. Doors to rear garden.