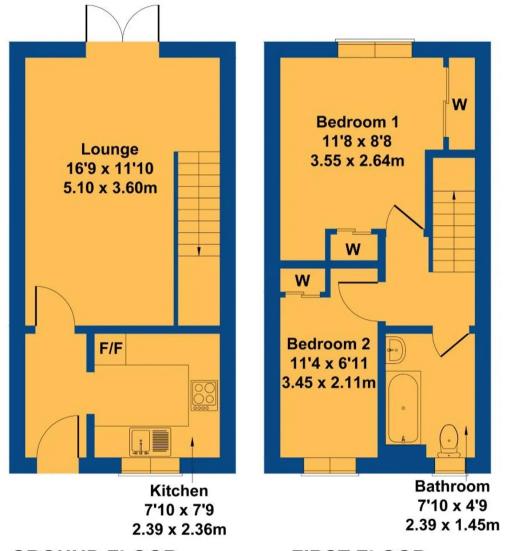

## **8 Cwrt Edward**

Approximate Gross Internal Area 608 sq ft - 56 sq m

**GROUND FLOOR** 

**FIRST FLOOR** 

Not to Scale. Produced by The Plan Portal 2022 For Illustrative Purposes Only.