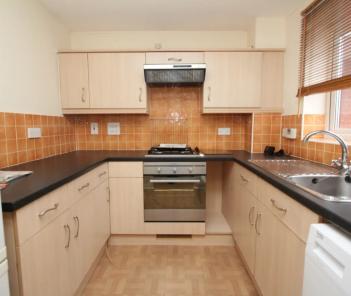

#### Kitchen

With a range of eye level and base units and complementing worksurfaces with inset sink unit. Wall mounted boiler. Front aspect window. Inset gas hob, oven under and cooker hood over. Space and plumbing for appliances.