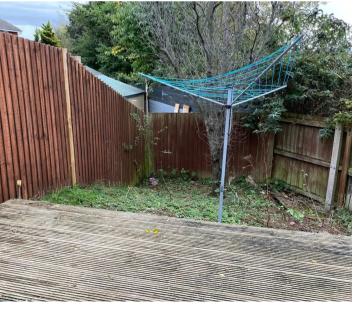

## REAR GARDEN

With an initial decked area and established shrubs. A Southerly position.