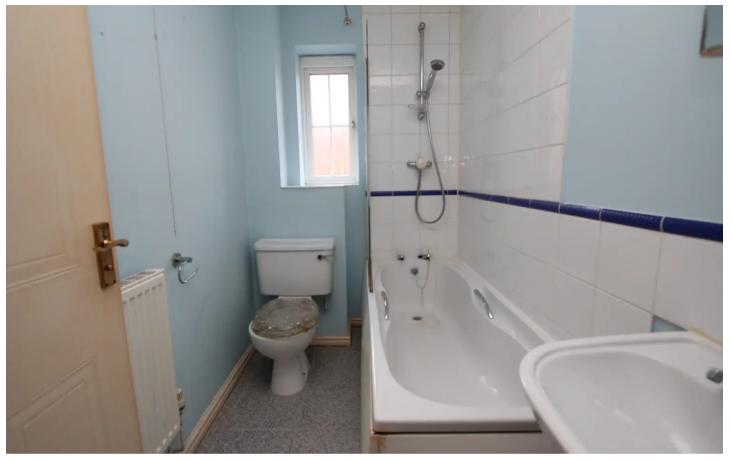

#### **Bathroom**

Panelled bath with thermostatic shower over, close coupled WC and wash hand basin. Opaque window to rear. Radiator. Extractor. Laminate floor.