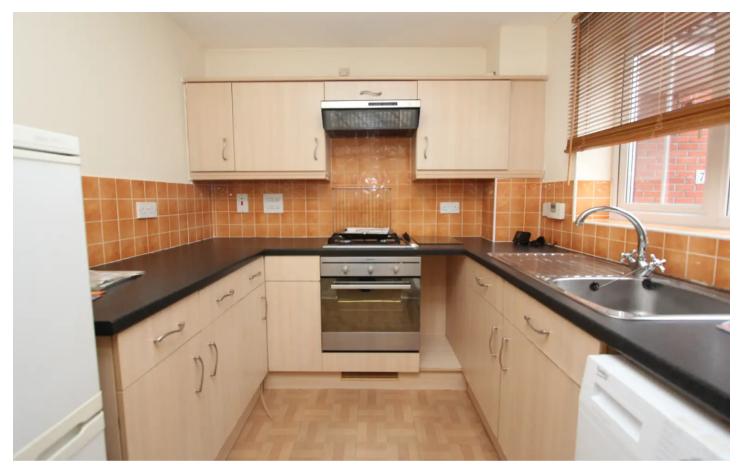

#### Kitchen

With a range of eye level and base units and complementing worksurfaces with inset sink unit. Wall mounted boiler. Front aspect window. Inset gas hob, oven under and cooker hood over. Space and plumbing for appliances.