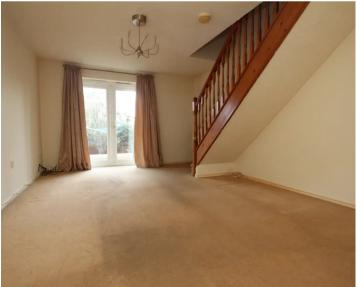

### Lounge

Carpeted lounge with stairs to first floor. Two radiators. Doors to rear garden.