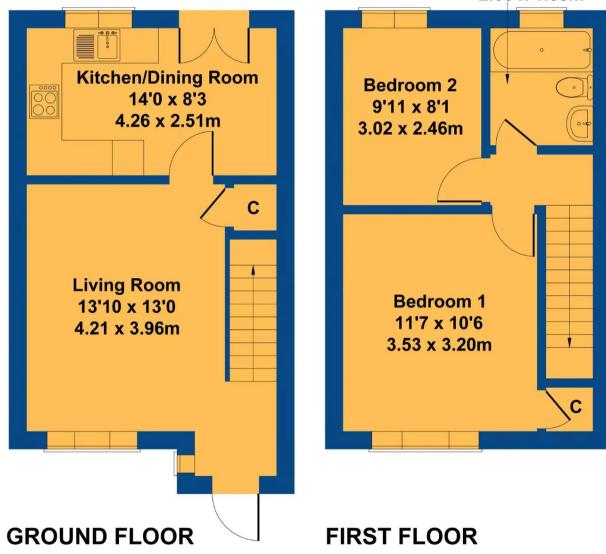

#### FIRST FLOOR

#### **Entrance Hall**

Accessed via panelled door with central glazed panel. Laminate floor then extends to an open plan fashion to the living room and a carpeted stair case with spindles balustrade leads to the first floor. Fuse box.

## **Living Room**

Dimensions: 13' 10" x 13' 0" (4.21m x 3.96m). A spacious light and airy room which has a laminate flooring, front window and radiator. Handy under stair storage cupboard and open door access leads to the kitchen dining room.

# Kitchen/Dining Room

Dimensions: 14' 0" x 8' 3" (4.26m x 2.51m). In two areas,initially space for dining table and chairs. Radiator and French doors leading out onto the enclosed private garden. The kitchen area is well appointed with matching high gloss white eye level and base units and these are complemented by natural wood style work tops which have a stainless steel sink unit inset. Integrated 4 ring gas hob with electric oven under. Further space is provided for other appliances as required. Laminate floor extends through the room and there are ceramic tiled splash back areas. Concealed combi boiler. Further rear window.

# Landing

Carpeted and with panelled doors accessing the two bedrooms and bathroom / WC. Loft hatch.

#### **Bedroom One**

Dimensions: 11' 7" x 10' 6" (3.53m x 3.20m). A spacious light and airy double bedroom with front aspect window. Radiator. Recessed wardrobe excluded from dimensions.

#### **Bedroom Two**

Dimensions: 9' 11" x 8' 1" (3.02m x 2.46m). Second double bedroom with laminate flooring, rear window and radiator.

# 45 Rhodfa Sweldon

Approximate Gross Internal Area 635 sq ft - 59 sq m

Bathroom 6'10 x 5'6 2.08 x 1.68m

Not to Scale. Produced by The Plan Portal 2023 For Illustrative Purposes Only.