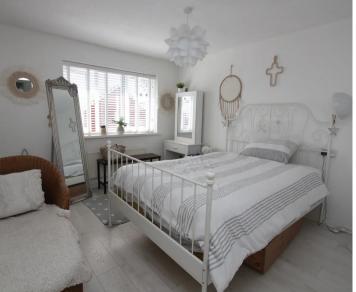

#### **Bedroom One**

Dimensions: 11' 7" x 10' 6" (3.53m x 3.20m). A spacious light and airy double bedroom with front aspect window. Radiator. Recessed wardrobe excluded from dimensions.

#### **Bedroom Two**

Dimensions: 9' 11" x 8' 1" (3.02m x 2.46m). Second double bedroom with laminate flooring, rear window and radiator.