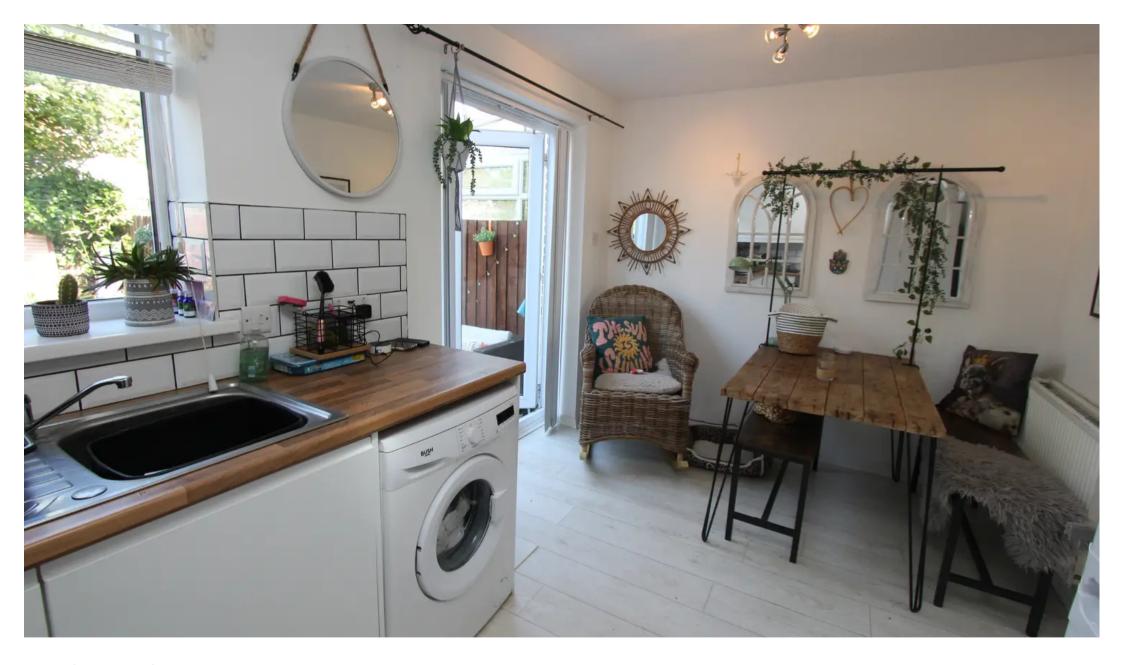

# Kitchen/Dining Room

Dimensions: 14' 0" x 8' 3" (4.26m x 2.51m). In two areas,initially space for dining table and chairs. Radiator and French doors leading out onto the enclosed private garden. The kitchen area is well appointed with matching high gloss white eye level and base units and these are complemented by natural wood style work tops which have a stainless steel sink unit inset. Integrated 4 ring gas hob with electric oven under. Further space is provided for other appliances as required. Laminate floor extends through the room and there are ceramic tiled splash back areas. Concealed combi boiler. Further rear window.