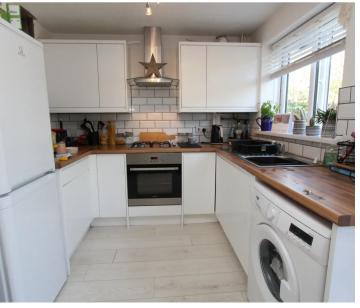

# Kitchen/Dining Room

Dimensions: 14' 0" x 8' 3" (4.26m x 2.51m). In two areas,initially space for dining table and chairs. Radiator and French doors leading out onto the enclosed private garden. The kitchen area is well appointed with matching high gloss white eye level and base units and these are complemented by natural wood style work tops which have a stainless steel sink unit inset. Integrated 4 ring gas hob with electric oven under. Further space is provided for other appliances as required. Laminate floor extends through the room and there are ceramic tiled splash back areas. Concealed combi boiler. Further rear window.