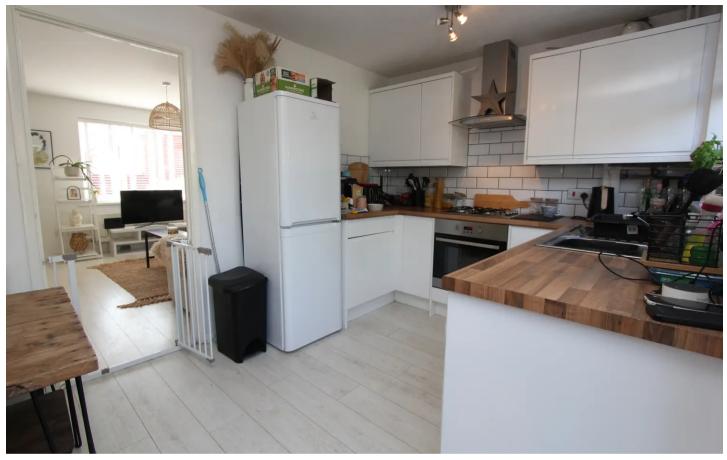

# Kitchen/Dining Room

Dimensions: 14' 0" x 8' 3" (4.26m x 2.51m). In two areas,initially space for dining table and chairs. Radiator and French doors leading out onto the enclosed private garden. The kitchen area is well appointed with matching high gloss white eye level and base units and these are complemented by natural wood style work tops which have a stainless steel sink unit inset. Integrated 4 ring gas hob with electric oven under. Further space is provided for other appliances as required. Laminate floor extends through the room and there are ceramic tiled splash back areas. Concealed combi boiler. Further rear window.