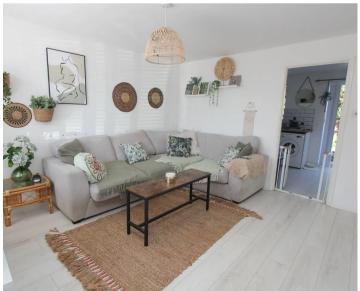

## **Living Room**

Dimensions: 13' 10" x 13' 0" (4.21m x 3.96m). A spacious light and airy room which has a laminate flooring, front window and radiator. Handy under stair storage cupboard and open door access leads to the kitchen dining room.