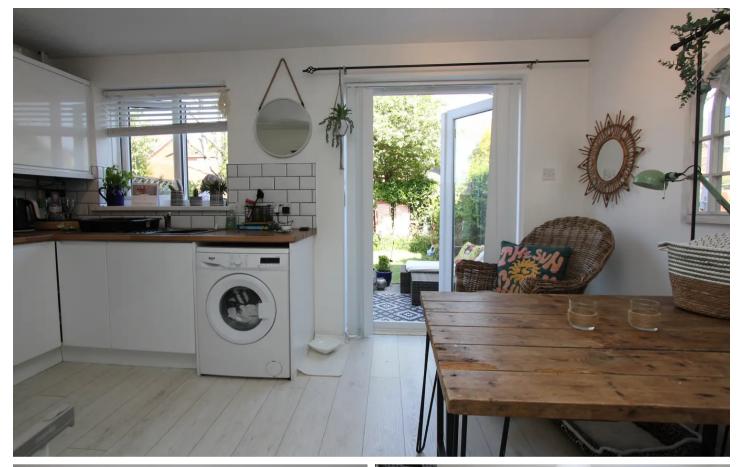

# Kitchen/Dining Room

Dimensions: 14' 0" x 8' 3" (4.26m x 2.51m). In two areas,initially space for dining table and chairs. Radiator and French doors leading out onto the enclosed private garden. The kitchen area is well appointed with matching high gloss white eye level and base units and these are complemented by natural wood style work tops which have a stainless steel sink unit inset. Integrated 4 ring gas hob with electric oven under. Further space is provided for other appliances as required. Laminate floor extends through the room and there are ceramic tiled splash back areas. Concealed combi boiler. Further rear window.