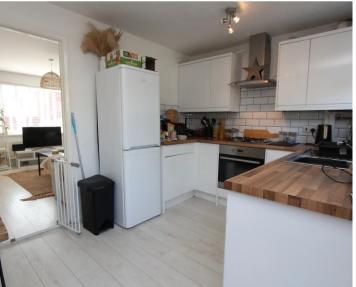

# Kitchen/Dining Room

Dimensions: 14' 0" x 8' 3" (4.26m x 2.51m). In two areas,initially space for dining table and chairs. Radiator and French doors leading out onto the enclosed private garden. The kitchen area is well appointed with matching high gloss white eye level and base units and these are complemented by natural wood style work tops which have a stainless steel sink unit inset. Integrated 4 ring gas hob with electric oven under. Further space is provided for other appliances as required. Laminate floor extends through the room and there are ceramic tiled splash back areas. Concealed combi boiler. Further rear window.