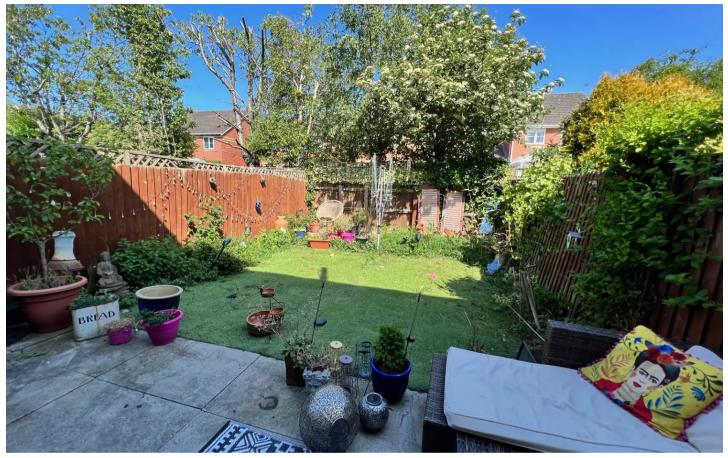

## REAR GARDEN

Fully enclosed by fencing and areas of patio and false lawn. Planted beds.