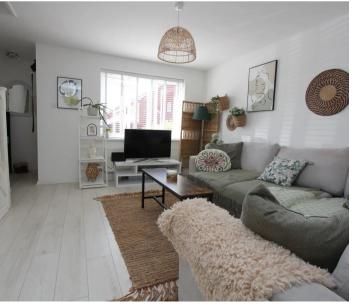

## **Living Room**

Dimensions: 13' 10" x 13' 0" (4.21m x 3.96m). A spacious light and airy room which has a laminate flooring, front window and radiator. Handy under stair storage cupboard and open door access leads to the kitchen dining room.