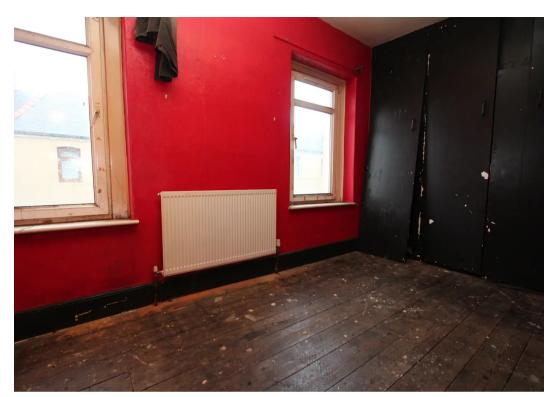

### **Bedroom Two**

Double bedroom with rear aspect window. Radiator. Exposed wood floors. Wall mounted boiler - housed in storage cupboard.

#### **Bedroom Three**

Single bedroom with rear aspect window. Radiator.