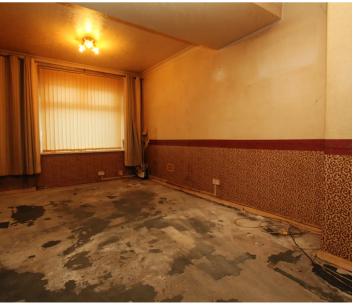

## **Lounge Diner**

Front and rear aspect windows. Two radiators. Sliding door to kitchen.