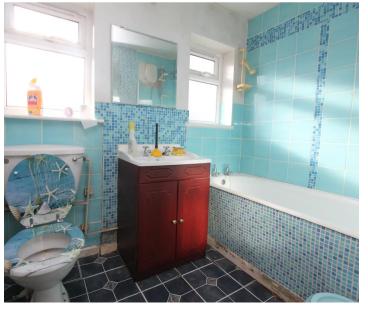

#### **Bathroom**

Bath with electric shower over, wash hand basin and low level WC. Radiator. Two windows to rear.