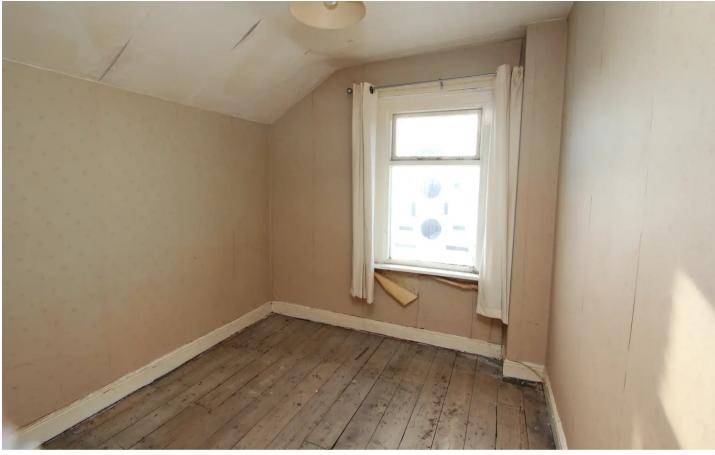

#### **Bedroom One**

Double bedroom with two front aspect windows. Radiator. Fitted wardrobes. Exposed wood floor.