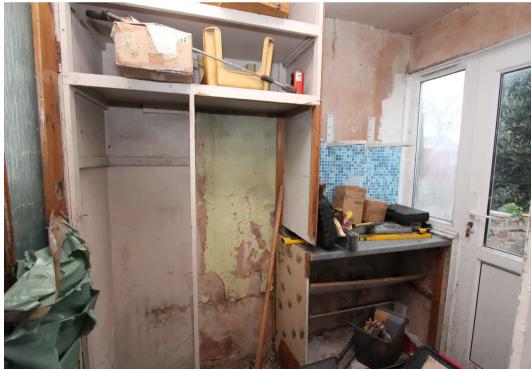

### **Bedroom Two**

Double bedroom with rear aspect window. Radiator. Exposed wood floors. Wall mounted boiler - housed in storage cupboard.