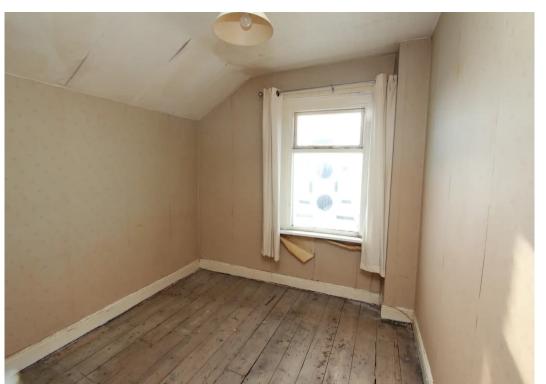

units with inset sink unit and space / plumbing for appliances. Vinyl floor. Sliding door to rear lobby.

## Utility

Space and plumbing for appliances and units. Door to resr garden.

## **Rear Lobby**

Storage recess and door to bathroom. Glazed door to utility area.

#### **Bathroom**

Bath with electric shower over, wash hand basin and low level WC. Radiator. Two windows to rear.

### Landing

Exposed wood floors and loft hatch. Doors to three bedrooms.

#### **Bedroom One**

Double bedroom with two front aspect windows. Radiator. Fitted wardrobes. Exposed wood floor.

### **Bedroom Two**

Double bedroom with rear aspect window. Radiator. Exposed wood floors. Wall mounted boiler - housed in storage cupboard.

#### **Bedroom Three**

Single bedroom with rear aspect window. Radiator.









# **15 Fryatt Street**

Approximate Gross Internal Area 893 sq ft - 83 sq m



Not to Scale. Produced by The Plan Portal 2023 For Illustrative Purposes Only.





## **Chris Davies Estate Agents**

Chris Davies Estate Agents, 24 High Street - CF62 7EA

01446 700007

barry@chris-davies.co.uk

www.chris-davies.co.uk/

HELPFUL INFORMATION - whilst we try to ensure our sales particulars are complete, accurate and reliable, if there is any point which is particularly important, please ask and we will be happy to check it, including specific information in respect of commuting links, surroundings, noise, views, or condition. For security purposes, applicants who wish to view will need to provide their name, address and telephone number. All measurements are approximate to the widest and lo