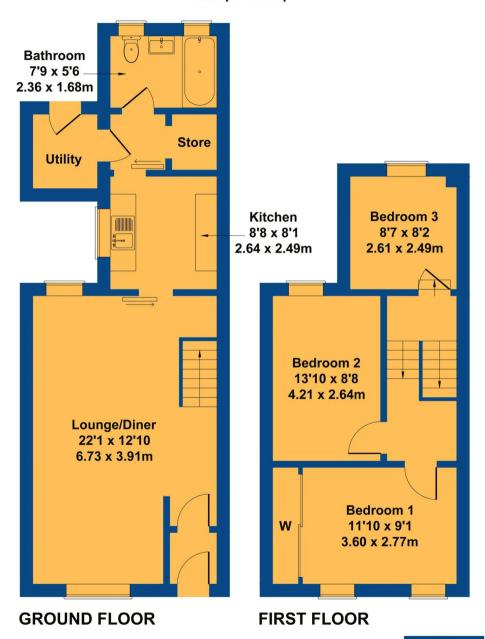

# **15 Fryatt Street**

Approximate Gross Internal Area 893 sq ft - 83 sq m

Not to Scale. Produced by The Plan Portal 2023 For Illustrative Purposes Only.