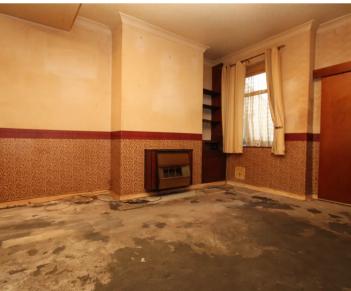

## **Lounge Diner**

Front and rear aspect windows. Two radiators. Sliding door to kitchen.