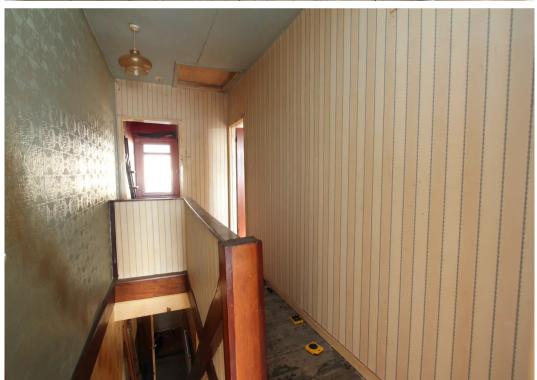

s with inset sink unit and space / plumbing for appliances. Vinyl floor. Sliding door to rear lobby.

## Utility

Space and plumbing for appliances and units. Door to resr garden.

## **Rear Lobby**

Storage recess and door to bathroom. Glazed door to utility area.

#### **Bathroom**

Bath with electric shower over, wash hand basin and low level WC. Radiator. Two windows to rear.

### Landing

Exposed wood floors and loft hatch. Doors to three bedrooms.

#### **Bedroom One**

Double bedroom with two front aspect windows. Radiator. Fitted wardrobes. Exposed wood floor.

### **Bedroom Two**

Double bedroom with rear aspect window. Radiator. Exposed wood floors. Wall mounted boiler - housed in storage cupboard.

#### **Bedroom Three**

Single bedroom with rear aspect window. Radiator.









# **15 Fryatt Street**

Approximate Gross Internal Area 893 sq ft - 83 sq m



Not to Scale. Produced by The Plan Portal 2023 For Illustrative Purposes Only.





## **Chris Davies Estate Agents**

Chris Davies Estate Agents, 24 High Street - CF62 7EA

01446 700007

barry@chris-davies.co.uk

www.chris-davies.co.uk/

HELPFUL INFORMATION - whilst we try to ensure our sales particulars are complete, accurate and reliable, if there is any point which is particularly important, please ask and we will be happy to check it, including specific information in respect of commuting links, surroundings, noise, views, or condition. For security purposes, applicants who wish to view will need to provide their name, address and telephone number. All measurements are approximate to the widest and longes