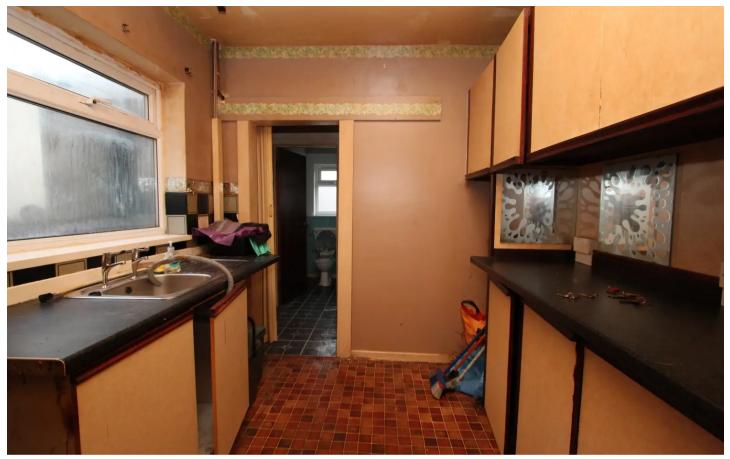

#### Kitchen

A range of fitted units with inset sink unit and space / plumbing for appliances. Vinyl floor. Sliding door to rear lobby.

## Utility

Space and plumbing for appliances and units. Door to resr garden.

## **Rear Lobby**

Storage recess and door to bathroom. Glazed door to utility area.