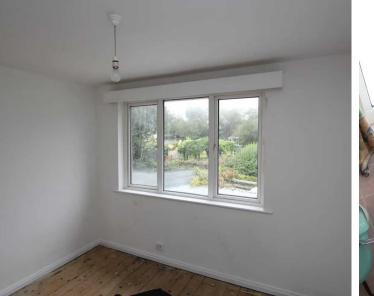

#### Sitting/Dining Room

Dimensions: 10' 5" x 24' 6" (3.17m x 7.46m). UPVC windows to front and rear. Radiators. Solid wood block flooring. Fireplace.