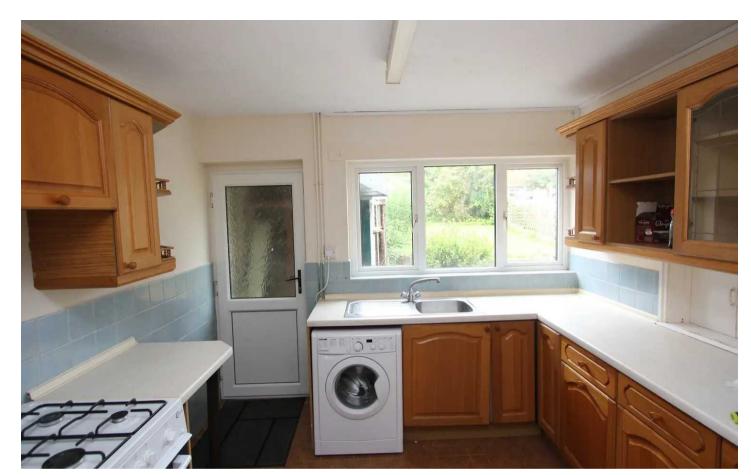

#### Kitchen

Dimensions: 10' 2" x 10' 3" (3.10m x 3.12m). UPVC window to rear. Fitted kitchen comprising eye level units base units with work surfaces over. Inset stainless steel sink with mixer tap. White goods and gas cooker. UPVC opaque glazed door to rear. Ceramic floor tiles. Floor standing gas boiler providing the central heating.