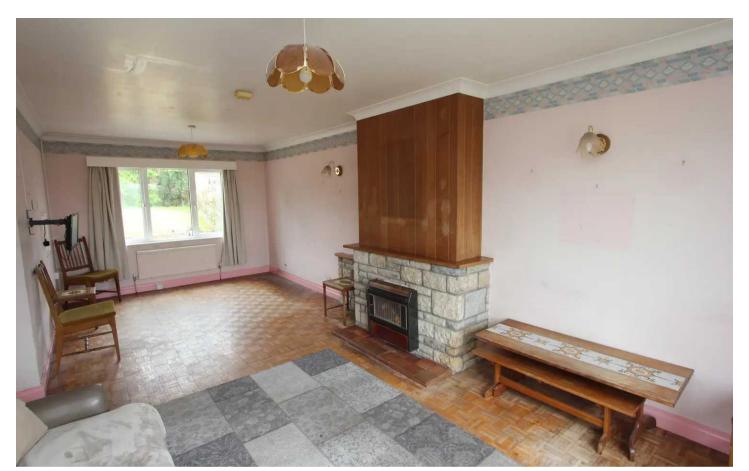

#### Sitting/Dining Room

Dimensions: 10' 5" x 24' 6" (3.17m x 7.46m). UPVC windows to front and rear. Radiators. Solid wood block flooring. Fireplace.