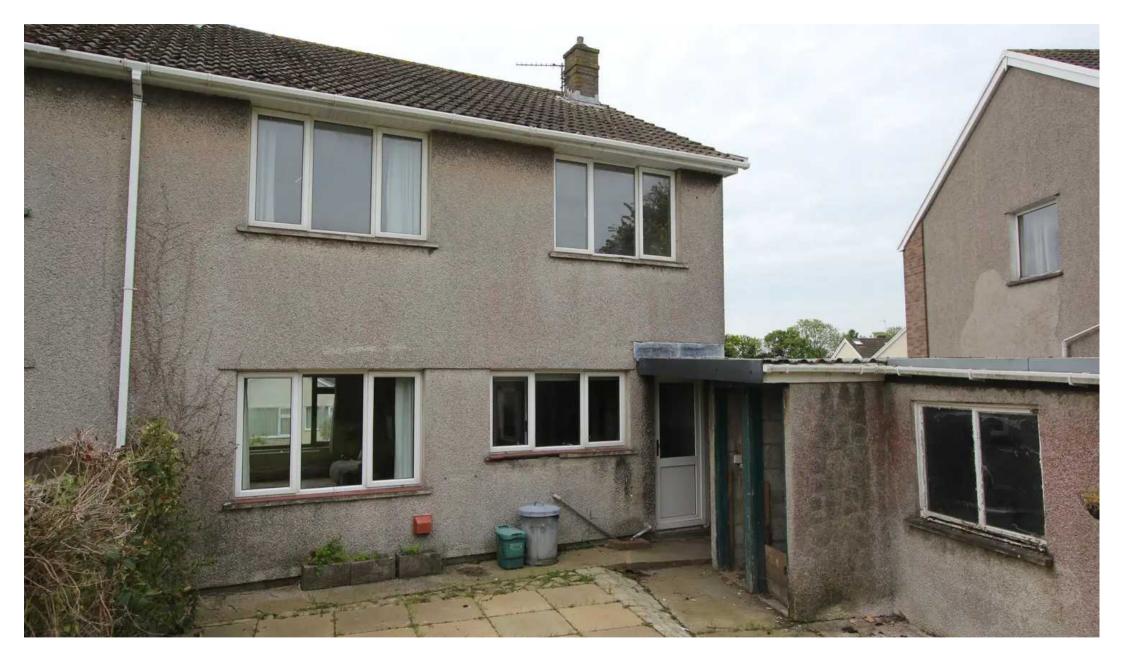

#### **Family Bathroom**

Dimensions: 5' 7" x 7' 1" (1.70m x 2.16m). UPVC opaque window to side. Low level WC. Pedestal wash hand

Front Elevation

Rear Elevation