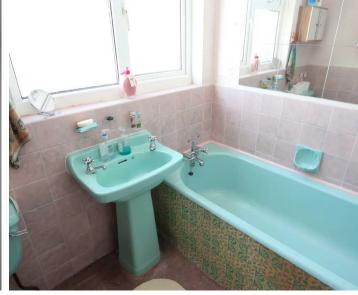

#### **Family Bathroom**

Dimensions: 5' 7" x 7' 1" (1.70m x 2.16m). UPVC opaque window to side. Low level WC. Pedestal wash hand

#### **Family Bathroom**

Dimensions: 5' 7" x 7' 1" (1.70m x 2.16m). UPVC opaque window to side. Low level WC. Pedestal wash hand

Front Elevation

Rear Elevation