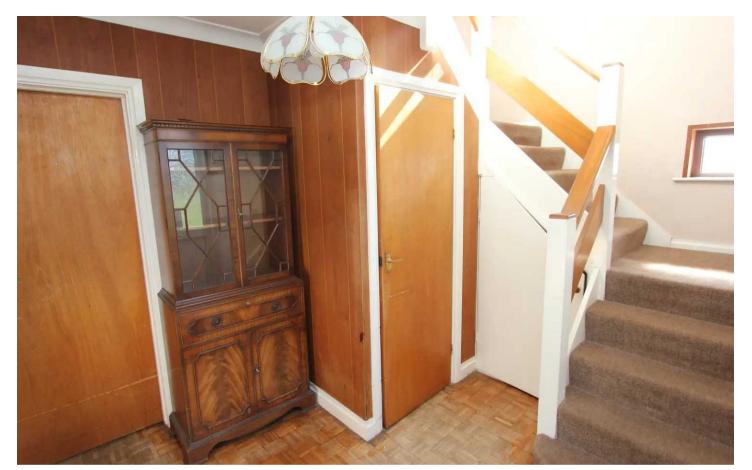

#### **Entrance Hallway**

Solid wood block flooring. Stairs to first floor. UPVC front entrance door. Radiator. Under stairs cupboard. Doors to kitchen and sitting/dining room.