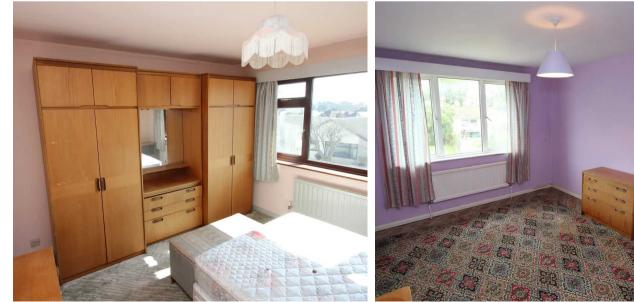

#### Bedroom 1

Dimensions: 14' 1" x 10' 6" (4.29m x 3.20m). UPVC window to rear. Radiator.

#### Bedroom 2

Dimensions: 10' 9" x 11' 8" (3.27m x 3.55m). UPVC window to front. Radiator.

#### **Bedroom 3**

Dimensions: 10' 4" x 10' 3" (3.15m x 3.12m). UPVC window to rear. Radiator. Airing cupboard.

#### Bedroom 3

Dimensions: 10' 4" x 10' 3" (3.15m x 3.12m). UPVC window to rear. Radiator. Airing cupboard.