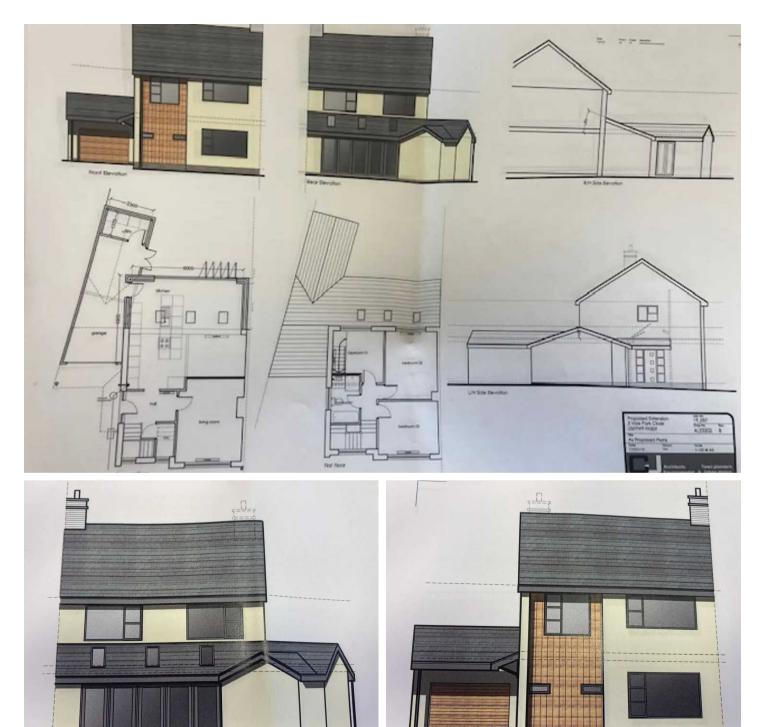

#### **Family Bathroom**

Dimensions: 5' 7" x 7' 1" (1.70m x 2.16m). UPVC opaque window to side. Low level WC. Pedestal wash hand

Front Elevation

Rear Elevation

# **3 Voss Park Close**

Approximate Gross Internal Area 1087 sq ft - 101 sq m