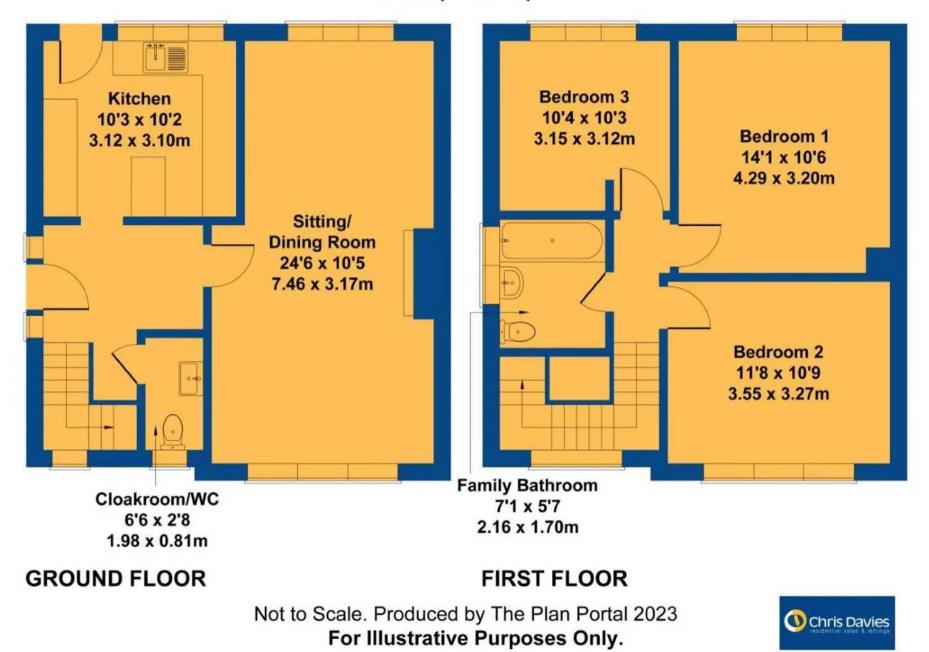

#### **GROUND FLOOR**

#### **Entrance Hallway**

Solid wood block flooring. Stairs to first floor. UPVC front entrance door. Radiator. Under stairs cupboard. Doors to kitchen and sitting/dining room.

#### Cloakroom/WC

Dimensions: 2' 8" x 6' 6" (0.81m x 1.98m). Low level WC. UPVC Opaque window to front. Wash hand basin.

#### Kitchen

Dimensions: 10' 2" x 10' 3" (3.10m x 3.12m). UPVC window to rear. Fitted kitchen comprising eye level units base units with work surfaces over. Inset stainless steel sink with mixer tap. White goods and gas cooker. UPVC opaque glazed door to rear. Ceramic floor tiles. Floor standing gas boiler providing the central heating.

#### Sitting/Dining Room

Dimensions: 10' 5" x 24' 6" (3.17m x 7.46m). UPVC windows to front and rear. Radiators. Solid wood block flooring. Fireplace.

#### FIRST FLOOR

#### Landing

UPVC window to front. Loft access. Doors to bedrooms and family bathroom.

#### Bedroom 1

Dimensions: 14' 1" x 10' 6" (4.29m x 3.20m). UPVC window to rear. Radiator.

#### Bedroom 2

Dimensions: 10' 9" x 11' 8" (3.27m x 3.55m). UPVC window to front. Radiator.

#### **Bedroom 3**

Dimensions: 10' 4" x 10' 3" (3.15m x 3.12m). UPVC window to rear. Radiator. Airing cupboard.

#### **Family Bathroom**

Dimensions: 5' 7" x 7' 1" (1.70m x 2.16m). UPVC opaque window to side. Low level WC. Pedestal wash hand