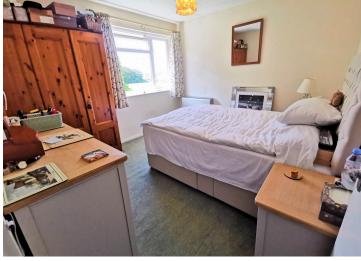

#### **Bedroom One** 12' 1" x 10' (3.68m x 3.05m)

This double bedroom has a front aspect and enjoys the morning sunshine. Electric storage heater.

#### **Bedroom Two** 10' x 10' (3.05m x 3.05m)

This double bedroom is at the rear of the property with views over the garden, woodland and the park. Electric storage heater.