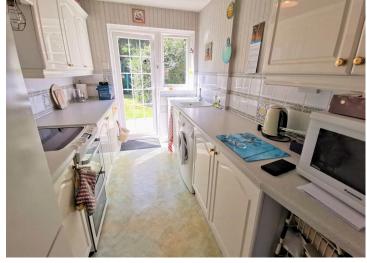

# **Kitchen** 11' x 6' 1" (3.35m x 1.85m)

The kitchen leads to the rear garden through its fully glazed rear door and with its white base and wall units has a bright feel to the room. Left hand white sink with white mixer tap. Zanussi electric cooker. The light worksurfaces all fall nicely to hand.