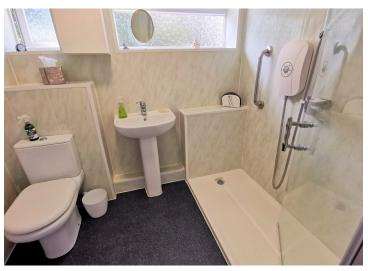

## Bathroom 7' 4" x 4' 7" (2.24m x 1.40m)

This family Bathroom has a light and crisp feel to it and boasts a double length walk in shower with glass shower door. Close coupled Toilet, Pedestal sink with chrome mixer tap. Floor to ceiling tiles. Electric shower. Towel rail.