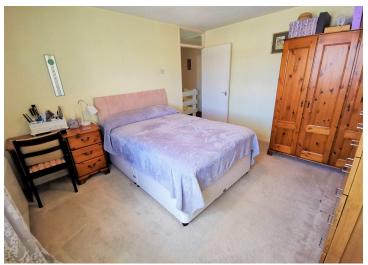

#### **Bedroom One** 12' 1" x 10' (3.68m x 3.05m)

This double bedroom has a front aspect and enjoys the morning sunshine. Electric storage heater.

#### **Bedroom Two** 10' x 10' (3.05m x 3.05m)

This double bedroom is at the rear of the property with views over the garden, woodland and the park. Electric storage heater.