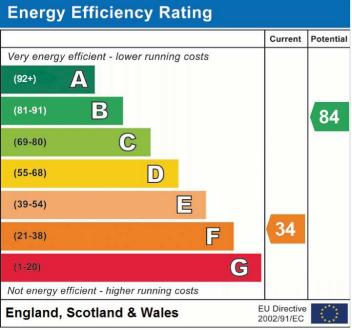

, woodland and the park. Electric storage heater.

#### **Bedroom Three** 9' 1" x 7' (2.77m x 2.13m)

Single bedroom with a front aspect, and storage cupboard housing the hot water tank.

## Bathroom 7' 4" x 4' 7" (2.24m x 1.40m)

This family Bathroom has a light and crisp feel to it and boasts a double length walk in shower with glass shower door. Close coupled Toilet, Pedestal sink with chrome mixer tap. Floor to ceiling tiles. Electric shower. Towel rail.

#### Rear Garden

This established Garden is westerly facing with woodland area to the rear, entering the Garden you step onto the block paved patio, perfect for entertaining and BBQs in the summer as the sunsets.

#### **Front Garden**

The Front Garden has a block paved driveway leading to the garage, with the rest laid to lawn.







Address: Beatty Gardens Braintree

### **Disclaimer**

Property Misdescriptions Act - The seller has agreed that these particulars are correct and accurate description of their property. Photographs for guidance purposes only. Any contents, fixtures and fittings shown in the photographs are not included unless otherwise specified.