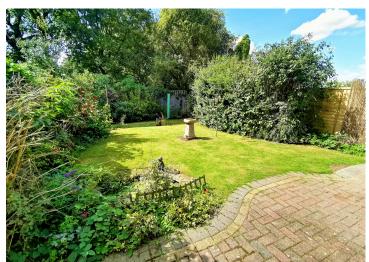

#### Rear Garden

This established Garden is westerly facing with woodland area to the rear, entering the Garden you step onto the block paved patio, perfect for entertaining and BBQs in the summer as the sunsets.