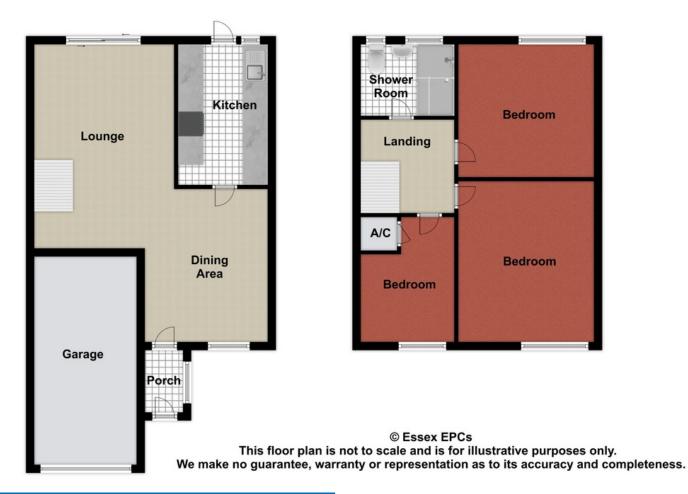

#### **Porch** 4' x 3' (1.22m x 0.91m)

Accessed through the new UPVC front door and leading into the lounge diner.

#### **Lounge Diner** 23' x 18' (7.01m x 5.49m)

Perfectly suited to a growing family, this lounge diner is at the heart of the house with patio doors leading to the garden, this L shaped room, feels open but still allowing designated areas for eating at the family table or relaxing watching TV and playing games. The dining area has a front aspect, which captures the morning sun and the lounge area is bathed in the afternoon evening sunshine. Electric storage heater.

# **Kitchen** 11' x 6' 1" (3.35m x 1.85m)

The kitchen leads to the rear garden through its fully glazed rear door and with its white base and wall units has a bright feel to the room. Left hand white sink with white mixer tap. Zanussi electric cooker. The light worksurfaces all fall nicely to hand.

#### **Bedroom One** 12' 1" x 10' (3.68m x 3.05m)

This double bedroom has a front aspect and enjoys the morning sunshine. Electric storage heater.

#### **Bedroom Two** 10' x 10' (3.05m x 3.05m)

This double bedroom is at the rear of the property with views over the garden, woodland and the park. Electric storage heater.

#### **Bedroom Three** 9' 1" x 7' (2.77m x 2.13m)

Single bedroom with a front aspect, and storage cupboard housing the hot water tank.

## Bathroom 7' 4" x 4' 7" (2.24m x 1.40m)

This family Bathroom has a light and crisp feel to it and boasts a double length walk in shower with glass shower door. Close coupled Toilet, Pedestal sink with chrome mixer tap. Floor to ceiling tiles. Electric shower. Towel rail.