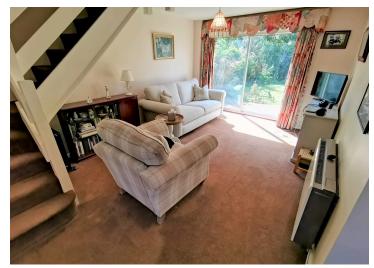

#### **Lounge Diner** 23' x 18' (7.01m x 5.49m)

Perfectly suited to a growing family, this lounge diner is at the heart of the house with patio doors leading to the garden, this L shaped room, feels open but still allowing designated areas for eating at the family table or relaxing watching TV and playing games. The dining area has a front aspect, which captures the morning sun and the lounge area is bathed in the afternoon evening sunshine. Electric storage heater.