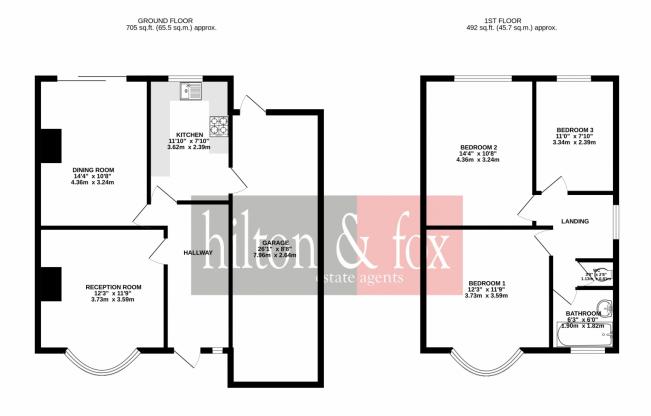

Offered for sale with no upper chain, this is 3 bedroom semi detahced house located clsoe to South Kenton Sttaion and Preston Road Station. The property further comprises 2 reception rooms, fitted kicthen, family bathroom off landing with separate WC, rear garden in excess of 75ft. off Road parking and garage via own drive. Keys held at office for immediate viewings.

TOTAL FLOOR AREA: 1196 sq.ft. (111.1 sq.m.) approx.

Whilst every attempt has been made to ensure the accuracy of the floorpian contained here measurements of doors, windows, comes and any other terms are approximate and no responsibility is taken for any error, prospective purchaser. The services, systems and appliances shown have been tested and no guarantee as to their operability of efficiency can be given.

As to their operability of efficiency can be given.

Address: Windermere Avenue, Wembley, Middlesex HA9