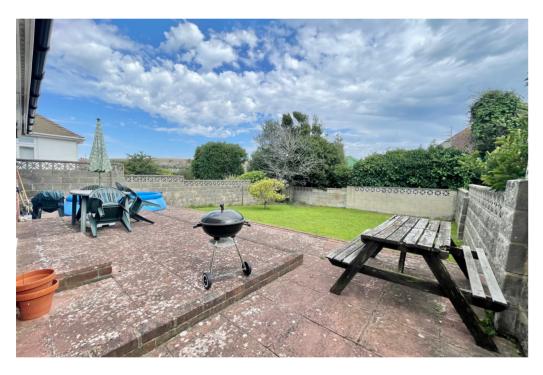

Outside: the front garden is low maintenance and offers ample off road parking and access to the integral garage, the rear garden is south facing and is enclosed by brick walling with a good size paved patio and lawn area.