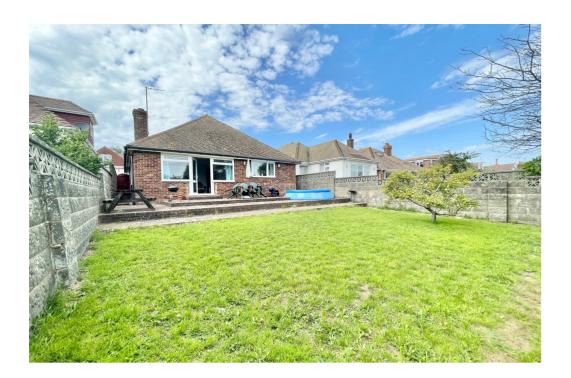

Outside: the front garden is low maintenance and offers ample off road parking and access to the integral garage, the rear garden is south facing and is enclosed by brick walling with a good size paved patio and lawn area.

## SOUTH FACING REAR GARDEN