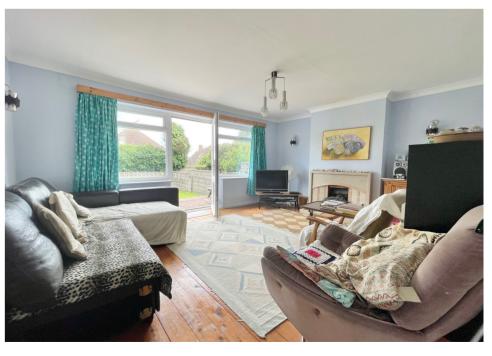

The accommodation comprises of a good size south facing kitchen/breakfast room, south facing lounge which allows access to the rear garden, two double bedrooms, spacious entrance hall, entrance porch, bathroom and separate wc.

The accommodation with approximate room measurements comprises:

ENTRANCE PORCH 5' x 4'5" (1.52m x 1.34m)

**ENTRANCE HALL** 

SOUTH FACING KITCHEN/BREAKFAST ROOM 12'10" x 11'10" (3.91m x 3.60)

SOUTH FACING LOUNGE 17'1" x 12'11" (5.20m x 3.94m)