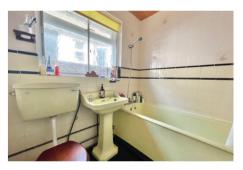

BEDROOM 1 13'7" into bay x 12'11" (4.15m x 3.94m)

BEDROOM 2 12'11" x 9'10" (3.94m x 2.99m)

BATHROOM 6'6" x 5'5" (1.98m x 1.64m)

SEPARATE W/C 5'6" x 2'10" (1.67m x 0.86m)

OUTSIDE

**FRONT GARDEN** 

INTEGRAL GARAGE 16'8" x 10' (internal measurements) (5.08m x 3.05m)