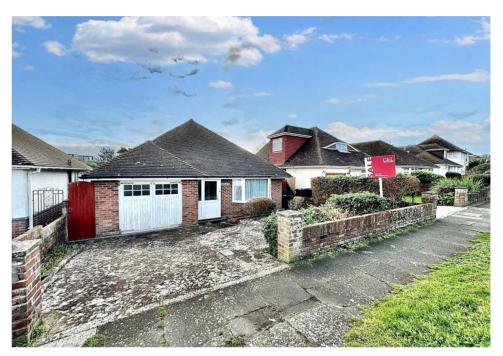

# www.carruthersandluck.co.uk

This charming two bedroom detached bungalow is situated in a highly sought after position in West Saltdean.

The property is in need of some modernisation with scope for extension (STNPC) and is located close to local schools, bus services to Brighton City Centre, local amenities, coastal and downland walks.

Outside: the front garden is low maintenance and offers ample off road parking and access to the integral garage, the rear garden is south facing and is enclosed by brick walling with a good size paved patio and lawn area.

BEDROOM 1 13'7" into bay x 12'11" (4.15m x 3.94m)

BEDROOM 2 12'11" x 9'10" (3.94m x 2.99m)

BATHROOM 6'6" x 5'5" (1.98m x 1.64m)

SEPARATE W/C 5'6" x 2'10" (1.67m x 0.86m)

OUTSIDE

**FRONT GARDEN** 

INTEGRAL GARAGE 16'8" x 10' (internal measurements) (5.08m x 3.05m)