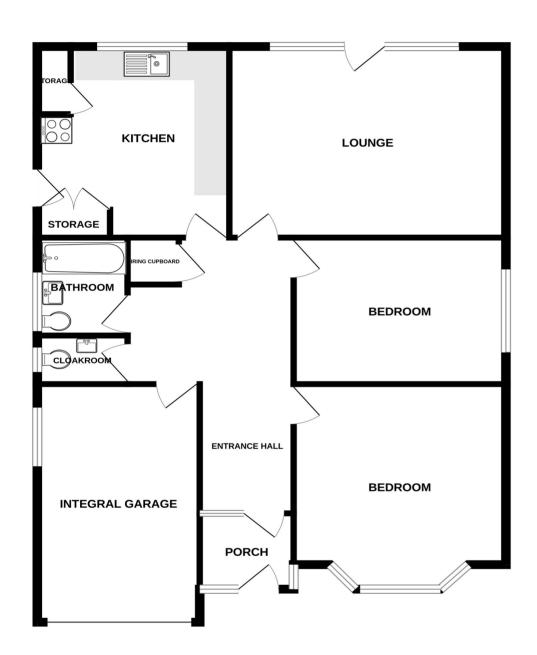

The accommodation with approximate room measurements comprises:

ENTRANCE PORCH 5' x 4'5" (1.52m x 1.34m)

**ENTRANCE HALL** 

SOUTH FACING KITCHEN/BREAKFAST ROOM 12'10" x 11'10" (3.91m x 3.60)

SOUTH FACING LOUNGE 17'1" x 12'11" (5.20m x 3.94m)

BEDROOM 1 13'7" into bay x 12'11" (4.15m x 3.94m)

BEDROOM 2 12'11" x 9'10" (3.94m x 2.99m)

BATHROOM 6'6" x 5'5" (1.98m x 1.64m)

SEPARATE W/C 5'6" x 2'10" (1.67m x 0.86m)

OUTSIDE

**FRONT GARDEN** 

INTEGRAL GARAGE 16'8" x 10' (internal measurements) (5.08m x 3.05m)

56 CHICHESTER DRIVE WEST SALTDEAN BRIGHTON

TOTAL FLOOR AREA : 99.3 sq.m. (1068 sq.ft.) approx. To TAC FLOOM ARCH. 35.3 Sqiint. (2006 Sqiil) approx. tempt has been made to ensure the accuracy of the floorplan contained here, measurements ows, rooms and any other items are approximate and no responsibility is taken for any error, its-statement. This plan is for illustrative purposes only and should be used as such by any chaser. The services, systems and appliances shown have not been tested and no guarante as to their operability or efficiency can be given. Made with Metropix ©2023

**GROUND FLOOR** 99.3 sq.m. (1068 sq.ft.) approx.