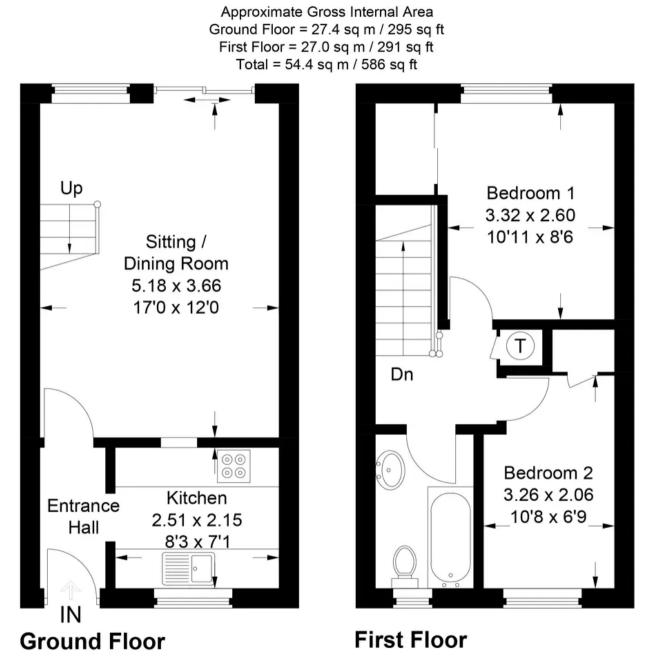

## Ypres Way, ABINGDON

Abingdon

£300,000

This plan is for layout guidance only. Not drawn to scale unless stated. Windows and door openings are approximate. Whilst every care is taken in the preparation of this plan, please check all dimensions, shapes and compass bearings before making any decisions reliant upon them. © CJ Property Marketing Ltd Produced for Simpsons