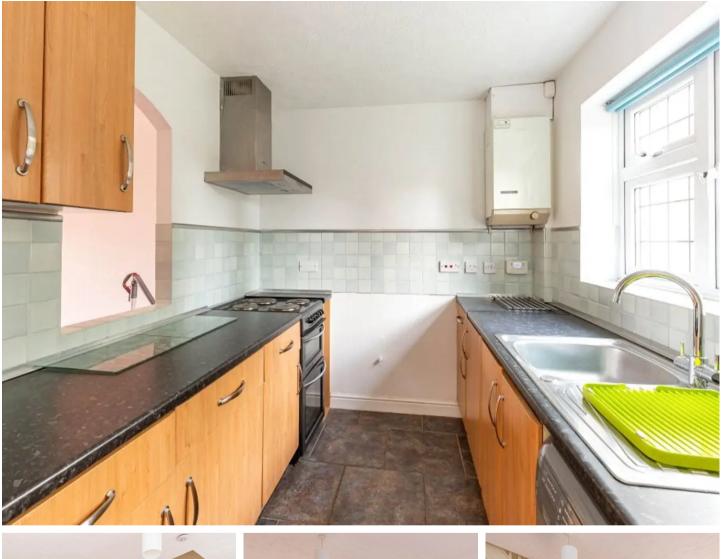

- North Abingdon location close to the new XI bus service to Oxford City.
- Popular, 1990's built development in North Abingdon.
- Well kept, fully modernised home, ideal for investors or a first time buyer.
- Private rear garden with new left and rear fence panels/gate leading to gated rear access.
- No onward chain
- Double glazing throughout including a new composite front door
- Single garage (with roof space) and driveway
- Walking distance to out of town shops (approximately 0.2mi)