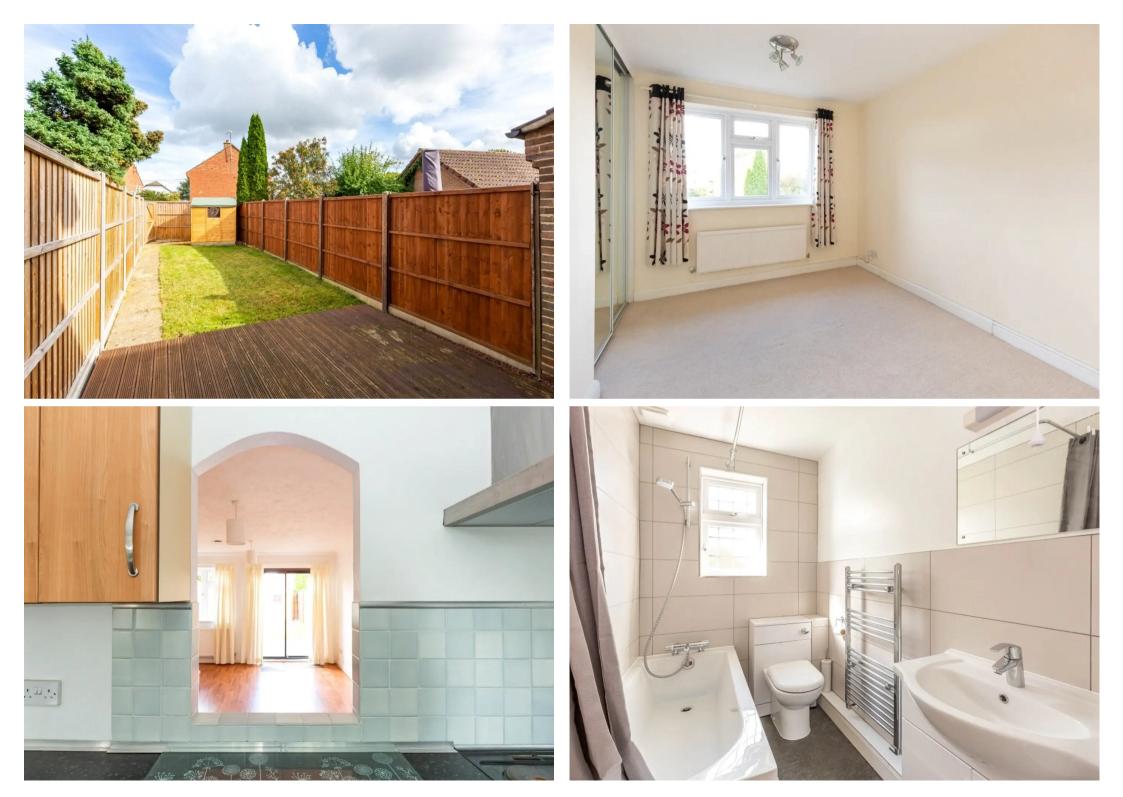

## ABINGDON, Abingdon

A very well presented home located just off Copenhagen Drive, a convenient location on the outskirts of town, close to bus routes to Abingdon and Oxford.

Council Tax band: C

Tenure: Freehold

- North Abingdon location close to the new XI bus service to Oxford City.
- Popular, 1990's built development in North Abingdon.
- Well kept, fully modernised home, ideal for investors or a first time buyer.
- Private rear garden with new left and rear fence panels/gate leading to gated rear access.
- No onward chain
- Double glazing throughout including a new composite front door
- Single garage (with roof space) and driveway
- Walking distance to out of town shops (approximately 0.2mi)