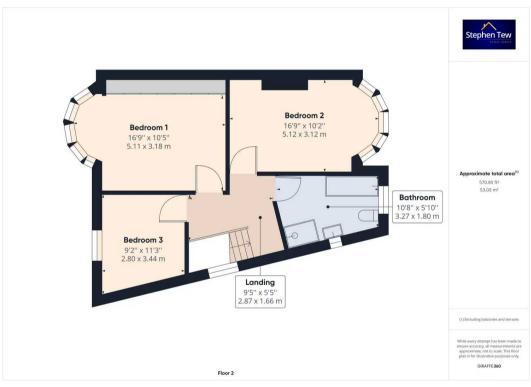

## Landing

9' 5" x 5' 5" (2.87m x 1.66m) Access to the loft.

#### Bedroom 1

16' 9" x 10' 5" (5.11m x 3.18m)

UPVC double glazed bay window to the front elevation, radiator and fitted wardrobes.

#### Bedroom 2

16' 10" x 10' 3" (5.12m x 3.12m)

UPVC double glazed bay window to the rear elevation, radiator.

#### Bedroom 3

9' 2" x 11' 3" (2.80m x 3.44m)

UPVC double glazed window to the front elevation, radiator and fitted wardrobes.

#### Bathroom

10' 9" x 5' 11" (3.27m x 1.80m)

Four piece suite comprising of low flush WC, wash basin, panelled bath and separate shower cubicle. UPVC double glazed opaque window to the rear and radiator.