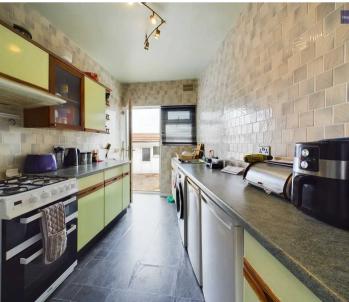

#### Kitchen

12' 8" x 8' 11" (3.85m x 2.73m)

Matching range of base and eye level units with fitted worktops. Sink with draining board, extractor hood and room for a cooker, washing machine. UPVC double glazed window to the rear elevation and door leading onto the garden.