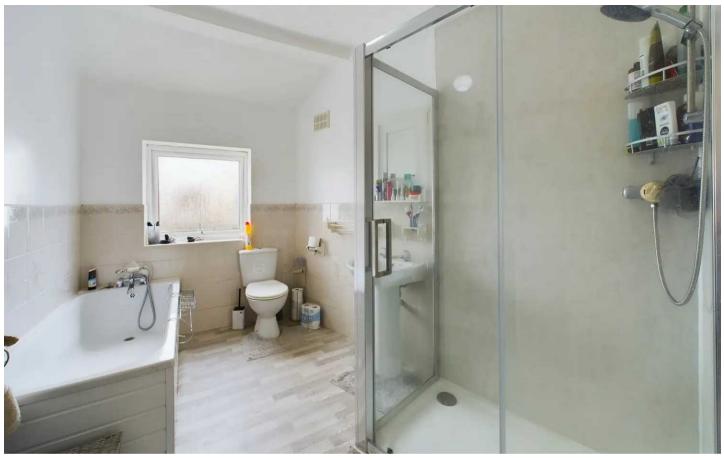

#### Bathroom

10' 9" x 5' 11" (3.27m x 1.80m)

Four piece suite comprising of low flush WC, wash basin, panelled bath and separate shower cubicle. UPVC double glazed opaque window to the rear and radiator.