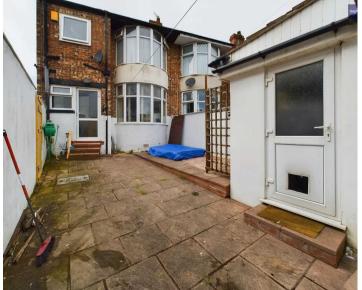

The outside space is equally impressive, with a west-facing front garden allowing for plenty of natural light throughout the day. The enclosed east-facing paved garden at the rear offers low maintenance and privacy, perfect for relaxing or entertaining friends and family. Access to the garage and outhouse with power and light further contributes to the practicality of this property.

## REAR GARDEN

East facing low maintenance paved garden to the rear with access to the garage and outhouse with power and light. Wooden gate provides side access.