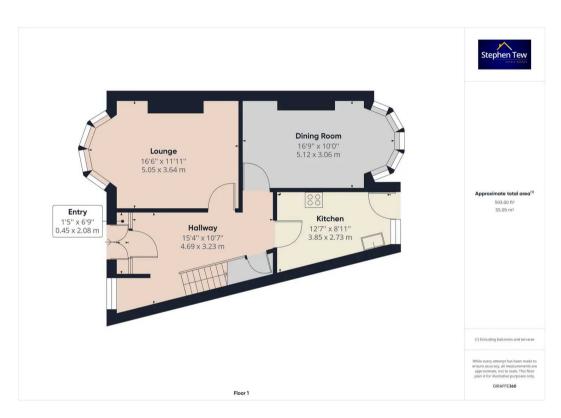

## Other

1' 6" x 6' 10" (0.45m x 2.08m) Entrance vestibule.

## Hallway

15' 5" x 10' 7" (4.69m x 3.23m)

## Lounge

16' 7" x 11' 11" (5.05m x 3.64m)

UPVC double glazed bay window to the front elevation, radiator and fire surround.

## **Dining Room**

16' 10" x 10' 0" (5.12m x 3.06m)

UPVC double glazed bay window to the rear elevation, gas fire and surround, radiator and laminate flooring.

#### Kitchen

12' 8" x 8' 11" (3.85m x 2.73m)

Matching range of base and eye level units with fitted worktops. Sink with draining board, extractor hood and room for a cooker, washing machine. UPVC double glazed window to the rear elevation and door leading onto the garden.