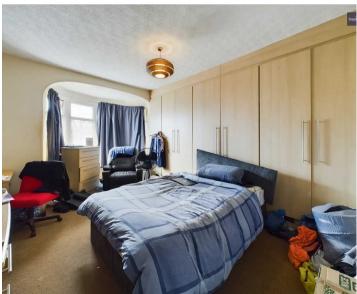

#### Bedroom 1

16' 9" x 10' 5" (5.11m x 3.18m)

UPVC double glazed bay window to the front elevation, radiator and fitted wardrobes.

#### Bedroom 2

16' 10" x 10' 3" (5.12m x 3.12m)

UPVC double glazed bay window to the rear elevation, radiator.

#### Bedroom 3

9' 2" x 11' 3" (2.80m x 3.44m)

UPVC double glazed window to the front elevation, radiator and fitted wardrobes.