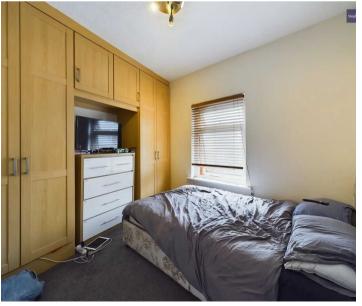

#### Bedroom 1

16' 9" x 10' 5" (5.11m x 3.18m)

UPVC double glazed bay window to the front elevation, radiator and fitted wardrobes.

#### Bedroom 2

16' 10" x 10' 3" (5.12m x 3.12m)

UPVC double glazed bay window to the rear elevation, radiator.

#### Bedroom 3

9' 2" x 11' 3" (2.80m x 3.44m)

UPVC double glazed window to the front elevation, radiator and fitted wardrobes.