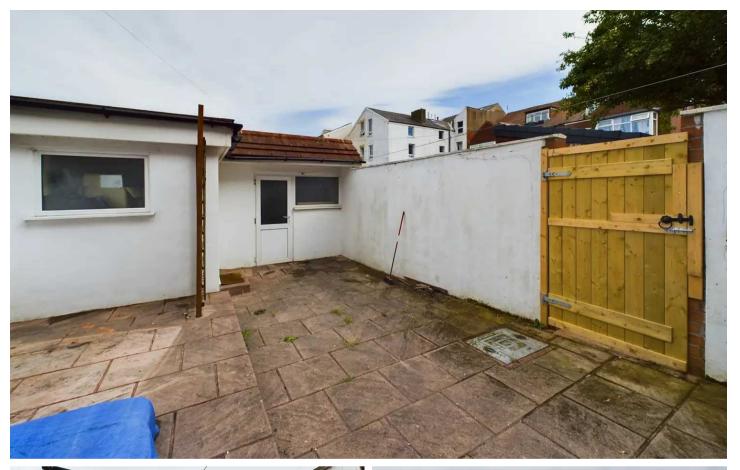

The outside space is equally impressive, with a west-facing front garden allowing for plenty of natural light throughout the day. The enclosed east-facing paved garden at the rear offers low maintenance and privacy, perfect for relaxing or entertaining friends and family. Access to the garage and outhouse with power and light further contributes to the practicality of this property.

## REAR GARDEN

East facing low maintenance paved garden to the rear with access to the garage and outhouse with power and light. Wooden gate provides side access.