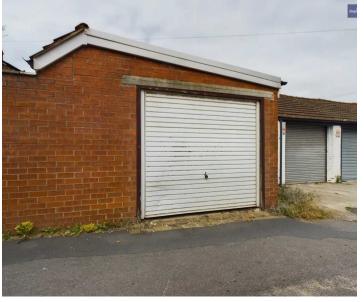

, extractor hood and room for a cooker, washing machine. UPVC double glazed window to the rear elevation and door leading onto the garden.







## Landing

9' 5" x 5' 5" (2.87m x 1.66m) Access to the loft.

#### Bedroom 1

16' 9" x 10' 5" (5.11m x 3.18m)

UPVC double glazed bay window to the front elevation, radiator and fitted wardrobes.

#### Bedroom 2

16' 10" x 10' 3" (5.12m x 3.12m)

UPVC double glazed bay window to the rear elevation, radiator.

#### Bedroom 3

9' 2" x 11' 3" (2.80m x 3.44m)

UPVC double glazed window to the front elevation, radiator and fitted wardrobes.

#### Bathroom

10' 9" x 5' 11" (3.27m x 1.80m)

Four piece suite comprising of low flush WC, wash basin, panelled bath and separate shower cubicle. UPVC double glazed opaque window to the rear and radiator.







## FRONT GARDEN

West facing front garden.

## REAR GARDEN

East facing low maintenance paved garden to the rear with access to the garage and outhouse with power and light. Wooden gate provides side access.

## GARAGE

Single Garage









# Stephen Tew Estate Agents

Stephen Tew Estate Agents, 132 Highfield Road - FY4 2HH 01253 401111

info@stephentew.co.uk

www.stephentew.co.uk