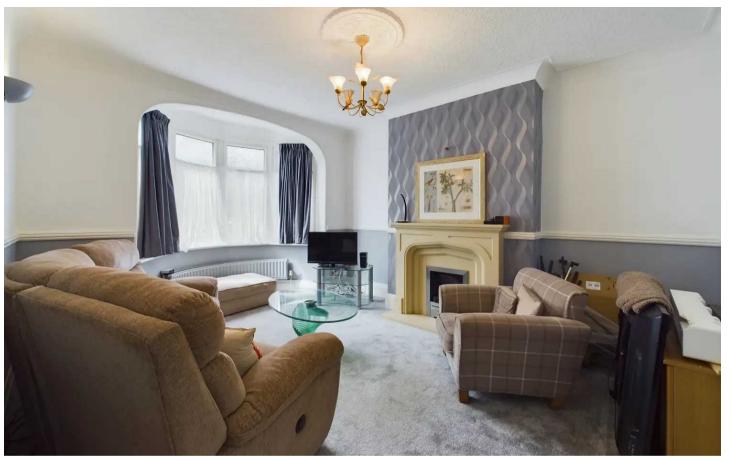

## Lounge

16' 7" x 11' 11" (5.05m x 3.64m)

UPVC double glazed bay window to the front elevation, radiator and fire surround.