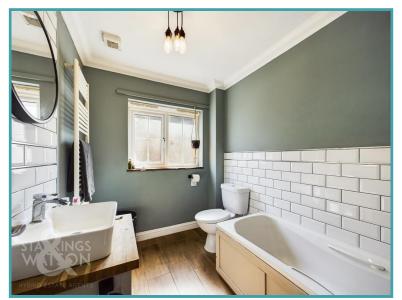

#### THE GRAND TOUR

Entering the house via the main entrance door to the front you will find first floor access, under-stairs storage and the W.C. The sitting room can be found to the right hand side with a window to the front. You will find a herringbone tiled floor with double doors leading into the dining room. The dining room opens onto the rear garden and is located adjacent to the kitchen which opens up the opportunity to remove the internal wall (stp), creating a larger open plan space. The modern kitchen offers a range of cupboard storage with rolled edge work surfaces over and space for all white goods. You will find a built-in cupboard, wall mounted gas fired central heating boiler and integrated electric oven with gas hob over. There is also a side access leading to the rear garden. Heading up to the first floor landing you will find a built-in cupboard. To the rear of the house there are two bedrooms and the well fitted family bathroom which has been upgraded with a free standing sink unit and metro tiling. To the front there is the fourth single room as well as the main double bedroom benefiting from an en-suite shower room with tiled splash backs and heated towel rail.