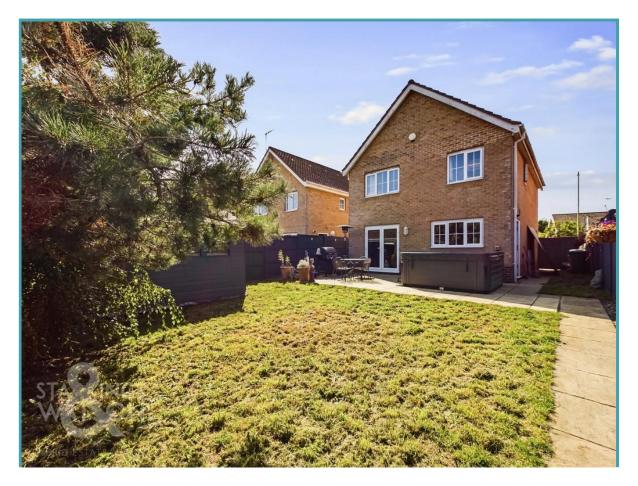

### THE GREAT OUTDOORS

The private and enclosed rear garden can be found accessed via the doors in the dining room or the side door in the kitchen. The garden is mainly laid to lawn with a large paved patio currently housing a table and chairs, along with a hot tub. Also within the garden you will find a timber built shed and mature tree as well as gated access to the parking area to the rear where you will find three allocated spaces.