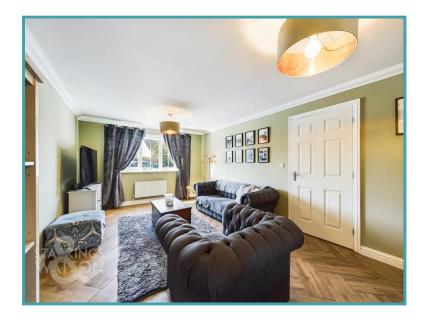

#### THE GRAND TOUR

Entering the house via the main entrance door to the front you will find first floor access, under-stairs storage and the W.C. The sitting room can be found to the right hand side with a window to the front. You will find a herringbone tiled floor with double doors leading into the dining room. The dining room opens onto the rear garden and is located adjacent to the kitchen which opens up the opportunity to remove the internal wall (stp), creating a larger open plan space. The modern kitchen offers a range of cupboard storage with rolled edge work surfaces over and space for all white goods. You will find a built-in cupboard, wall mounted gas fired central heating boiler and integrated electric oven with gas hob over. There is also a side access leading to the rear garden. Heading up to the first floor landing you will find a built-in cupboard. To the rear of the house there are two bedrooms and the well fitted family bathroom which has been upgraded with a free standing sink unit and metro tiling. To the front there is the fourth single room as well as the main double bedroom benefiting from an en-suite shower room with tiled splash backs and heated towel rail.