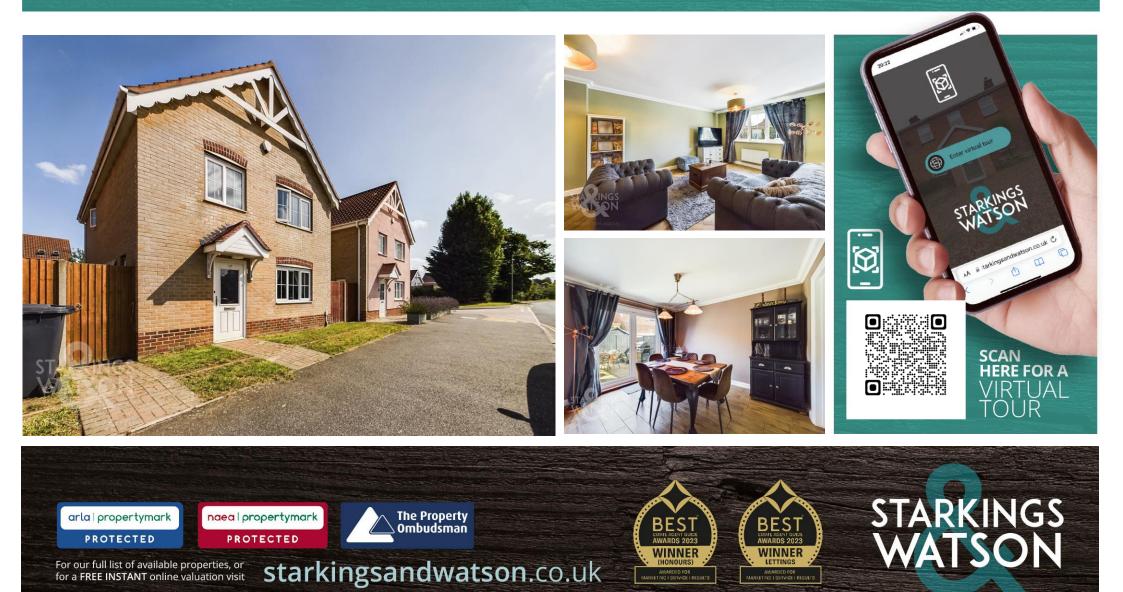

#### **IN SUMMARY**

Located within the ever popular MARKET TOWN of BECCLES and within an easy walking distance of schools and amenities is this DETACHED FOUR BEDROOM FAMILY HOME, built by BADGER HOMES and presented in good order. Internally you will find a SPACIOUS ENTRANCE HALLWAY with W.C, sitting room and separate DINING ROOM linked by internal double doors, a modern kitchen adjacent to the dining room, FOUR AMPLE BEDROOMS, an EN-SUITE shower room and the family bathroom. Externally the rear gardens are of a good size with a fair degree of privacy, along with plenty of space for all the family to enjoy. In addition there are THREE OFF ROAD PARKING SPACES located to the rear. The property is finished with uPVC DOUBLE GLAZING and gas fired central heating.

#### **SETTING THE SCENE**

The property is approached via a front lawned garden and pathway, leading to the partially covered entrance door to the front. Parking can be found to the rear of the house within the parking area where you will find three allocated spaces.

#### THE GRAND TOUR

Entering the house via the main entrance door to the front you will find first floor access, under-stairs storage and the W.C. The sitting room can be found to the right hand side with a window to the front. You will find a herringbone tiled floor with double doors leading into the dining room. The dining room opens onto the rear garden and is located adjacent to the kitchen which opens up the opportunity to remove the internal wall (stp), creating a larger open plan space. The modern kitchen offers a range of cupboard storage with rolled edge work surfaces over and space for all white goods. You will find a built-in cupboard, wall mounted gas fired central heating boiler and integrated electric oven with gas hob over. There is also a side access leading to the rear garden. Heading up to the first floor landing you will find a built-in cupboard. To the rear of the house there are two bedrooms and the well fitted family bathroom which has been upgraded with a free standing sink unit and metro tiling. To the front there is the fourth single room as well as the main double bedroom benefiting from an en-suite shower room with tiled splash backs and heated towel rail.

## VIRTUAL TOUR

View our virtual tour for a full 360 degree of the interior of the property.

Protected Propertymark PROTECTED PROTECTED The Property Dembudsman

For our full list of available properties, or for a **FREE INSTANT** online valuation visit