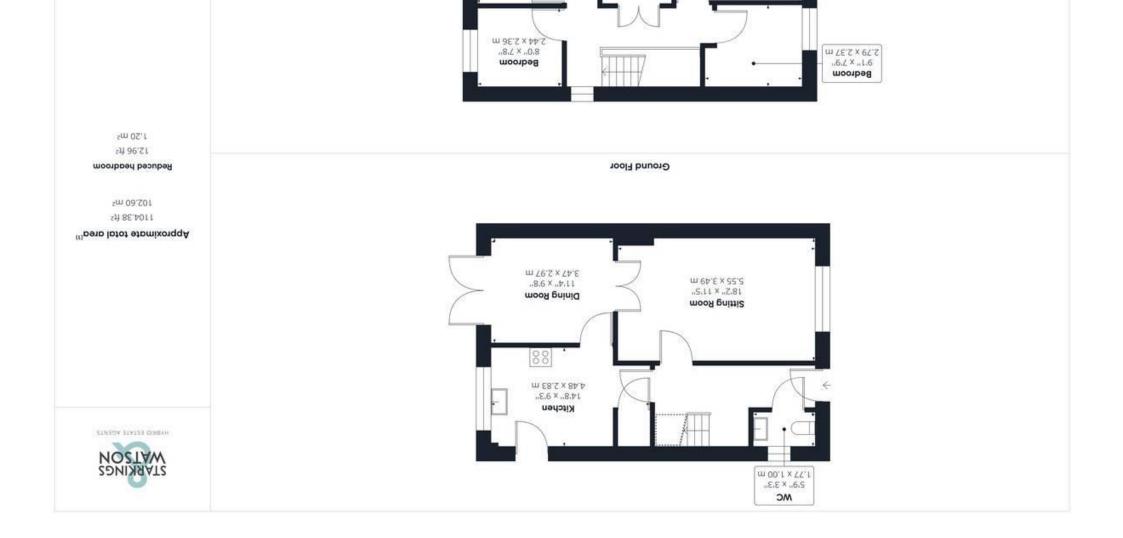

#### **IN SUMMARY**

Located within the ever popular MARKET TOWN of BECCLES and within an easy walking distance of schools and amenities is this DETACHED FOUR BEDROOM FAMILY HOME, built by BADGER HOMES and presented in good order. Internally you will find a SPACIOUS ENTRANCE HALLWAY with W.C, sitting room and separate DINING ROOM linked by internal double doors, a modern kitchen adjacent to the dining room, FOUR AMPLE BEDROOMS, an EN-SUITE shower room and the family bathroom. Externally the rear gardens are of a good size with a fair degree of privacy, along with plenty of space for all the family to enjoy. In addition there are THREE OFF ROAD PARKING SPACES located to the rear. The property is finished with uPVC DOUBLE GLAZING and gas fired central heating.

#### THE GRAND TOUR

Entering the house via the main entrance door to the front you will find first floor access, under-stairs storage and the W.C. The sitting room can be found to the right hand side with a window to the front. You will find a herringbone tiled floor with double doors leading into the dining room. The dining room opens onto the rear garden and is located adjacent to the kitchen which opens up the opportunity to remove the internal wall (stp), creating a larger open plan space. The modern kitchen offers a range of cupboard storage with rolled edge work surfaces over and space for all white goods. You will find a built-in cupboard, wall mounted gas fired central heating boiler and integrated electric oven with gas hob over. There is also a side access leading to the rear garden. Heading up to the first floor landing you will find a built-in cupboard. To the rear of the house there are two bedrooms and the well fitted family bathroom which has been upgraded with a free standing sink unit and metro tiling. To the front there is the fourth single room as well as the main double bedroom benefiting from an en-suite shower room with tiled splash backs and heated towel rail.

starkingsandwatson.co.uk

Floor 1

m ST.S x 64.1

111.8 × ..01.7

etiu2-n3

"E'11 x "ð'11 m 24.5 x 52.5

Bedroom

m 69.2 x 76.1

Bathroom

"4'11 x "0'8 m 74.6 x 44.5

Bedroom

esoenter bine seinooled gnibulox3 (1)

(#S6.#/m2.1 woled)

While every attempt has been made to ensure accuracy, all measurements are approximate, not to scale. This floor plan is for illustrative purposes only.