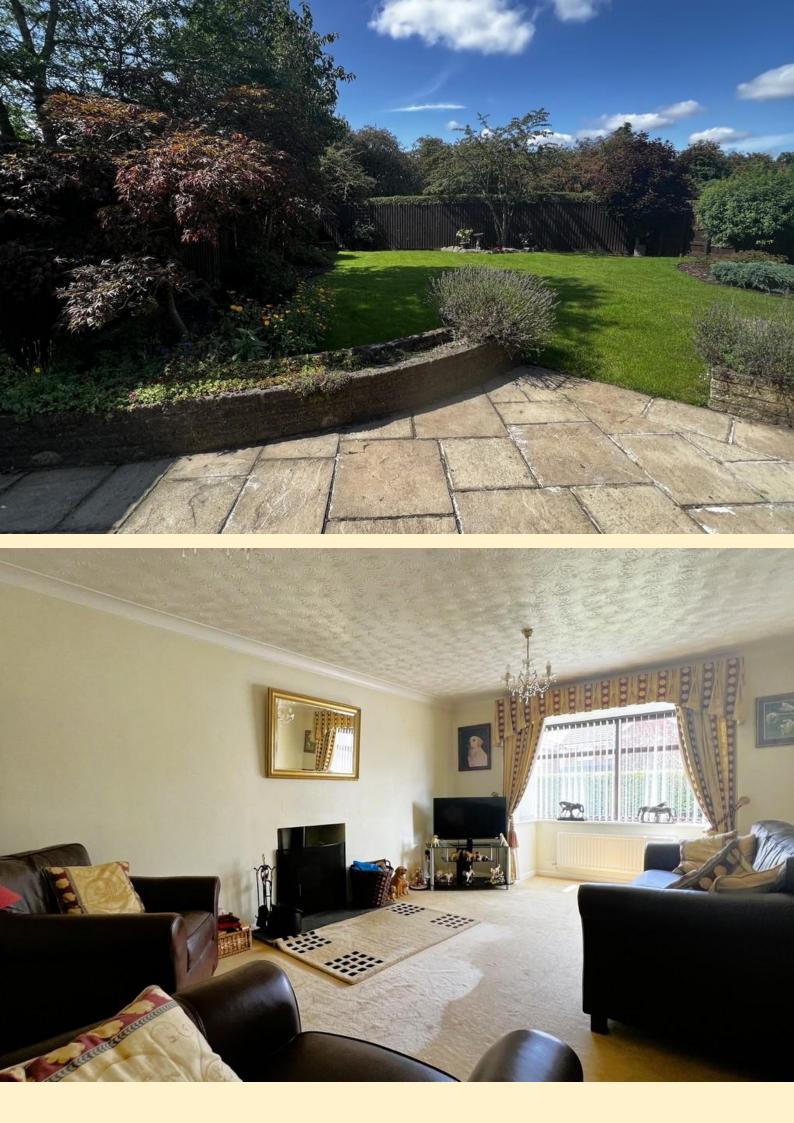

**REAR GARDEN** West facing private rear garden which backs onto the Melton Country Park. Patio area adjacent to the property which continues down both sides of the house, hot and cold taps, garden shed, formal lawn with well established shrub and flower borders, raised flower beds and wood panel fencing to the boundary.

**ENTRANCE HALL** UPVC door into the entrance hall having loft hatch, radiator, storage cupboard, carpet flooring and doors of to;

**LOUNGE** 11'5" x 18'8" (3.49m x 5.71m) Nicely proportioned lounge having a walk in box bay window to the front aspect, two radiators, feature fireplace with inset log burner and carpet flooring.