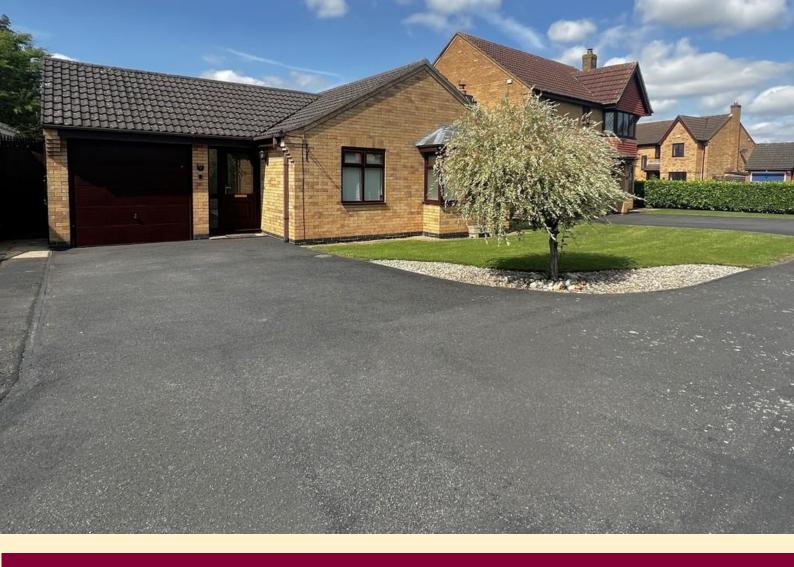

## ROSS CLOSE, MELTON MOWBRAY Asking Price Of £475,000

Three Bedrooms

Freehold

**DETACHED BUNGALOW** 

LARGE CONSERVATORY

JACK AND JILL BATHROOM

**GOOD COMMUTER LINKS** 

**GARAGE AND DRIVEWAY** 

**PRIVATE REAR GARDEN** 

SOUGHT AFTER AREA

NORTH SIDE OF MELTON MOWBRAY

**COUNCIL TAX BAND D** 

01664 566258

info@middletons.uk.com

Beautifully presented three bedroom detached bungalow located within the highly regarded Thorpe Park development, ideally placed for local primary and secondary schools, close to the town centre and within commuting distance to Grantham, Leicester and Nottingham.

The accommodation on offer comprises; entrance hall, lounge, kitchen diner, large conservatory, three bedrooms and a jack and jill bathroom. Outside there is generous off road parking to the front, integral garage and a private, well established rear garden which backs onto the country park. PROPERTY DESCRIPTION Beautifully presented three bedroom detached bungalow located within the highly regarded Thorpe Park development, ideally placed for local primary and secondary schools, close to the town centre and within commuting distance to Grantham, Leicester and Nottingham. The accommodation on offer comprises; entrance hall, lounge, kitchen diner, large conservatory, three bedrooms and a jack and Jill bathroom. Outside there is generous off road parking to the front, integral garage and a private, well established rear garden which backs onto the country park.

**FRONT GARDEN** Formal lawn with pebble bed and tree, generous tarmac drive way providing ample off road parking, side *g*ate to the rear garden.

**GARAGE** 16' 11" x 8' 5" (5.18m x 2.57m) Having an up and over door, power and light connected, personnel door to the conservatory.