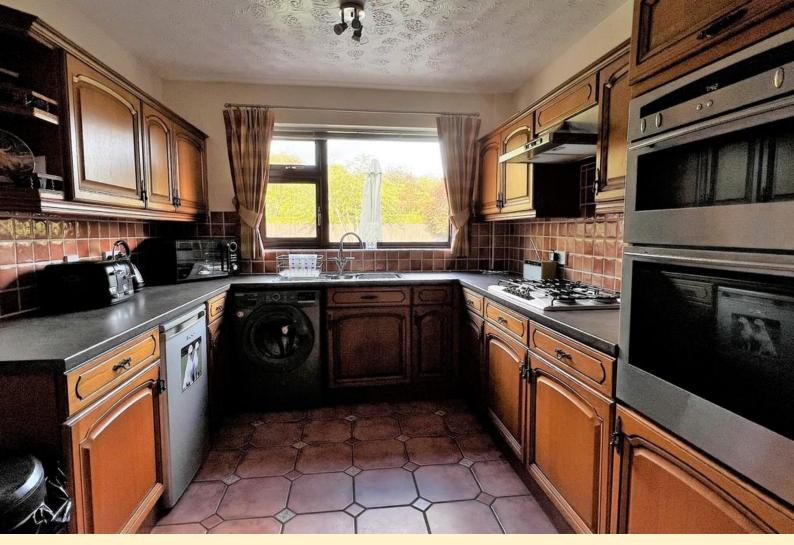

**KITCHEN/DINER** 9'1" x 15'11" (2.77m x 4.86m) Fitted with a range of wall, base and drawer units with worksurfaces over, one and a half bowl stainless steel sink and drainer, space and plumbing for a washing machine, space for an under counter fridge. Integrated Neff eye level double oven, Neff gas hob with central wok burner and extractor hood over. Window over looking the garden, door and window to the conservatory, ample room for a dining table and chairs, radiator and tiled flooring.