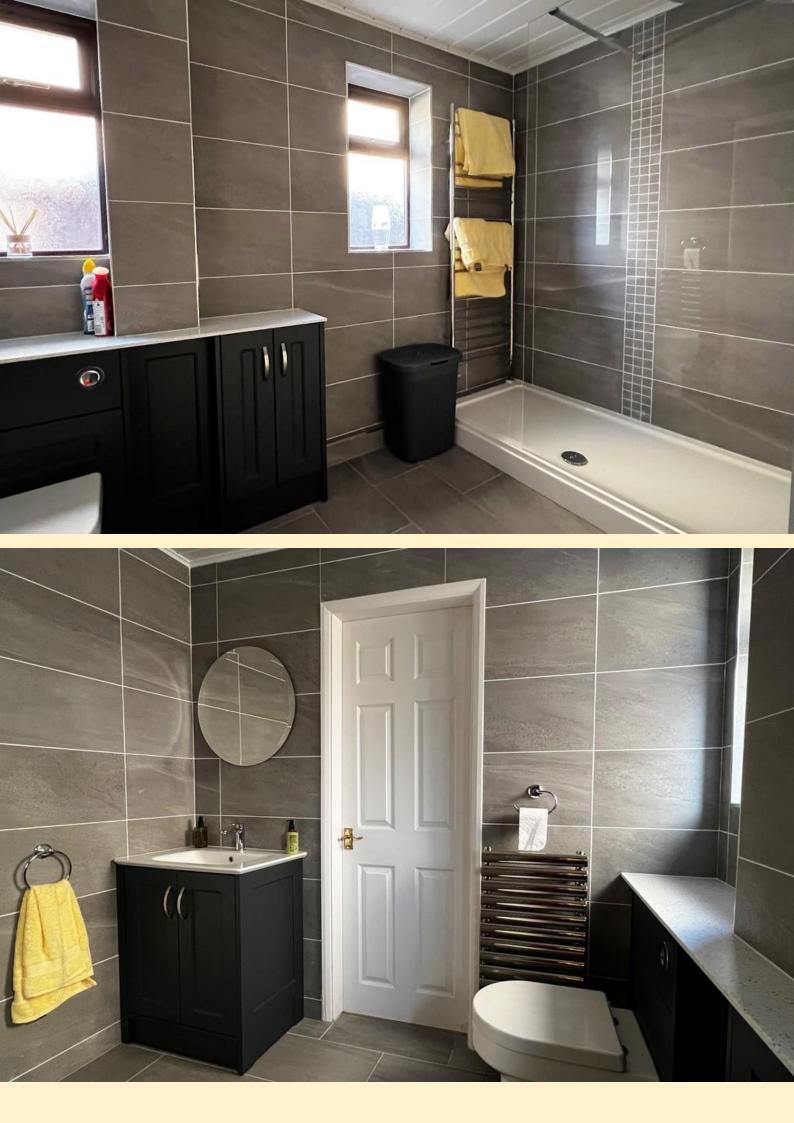

MASTER BEDROOM 11'10" x 11'0" (3.61m x 3.37m) Having a window to the rear aspect, radiator, fitted wardrobes and top boxes, laminate wood flooring and door to the bathroom.

JACK AND JILL BATHROOM 7'10" x 9'11" (2.4m x 3.03m) Contemporary suite comprising of a large walk-in shower cubicle with waterfall shower and shower riser, close coupled WC with vanity unit. vanity unit wash hand basin and a heated towel rail. Two obscure glazed windows, tiled walls and flooring.