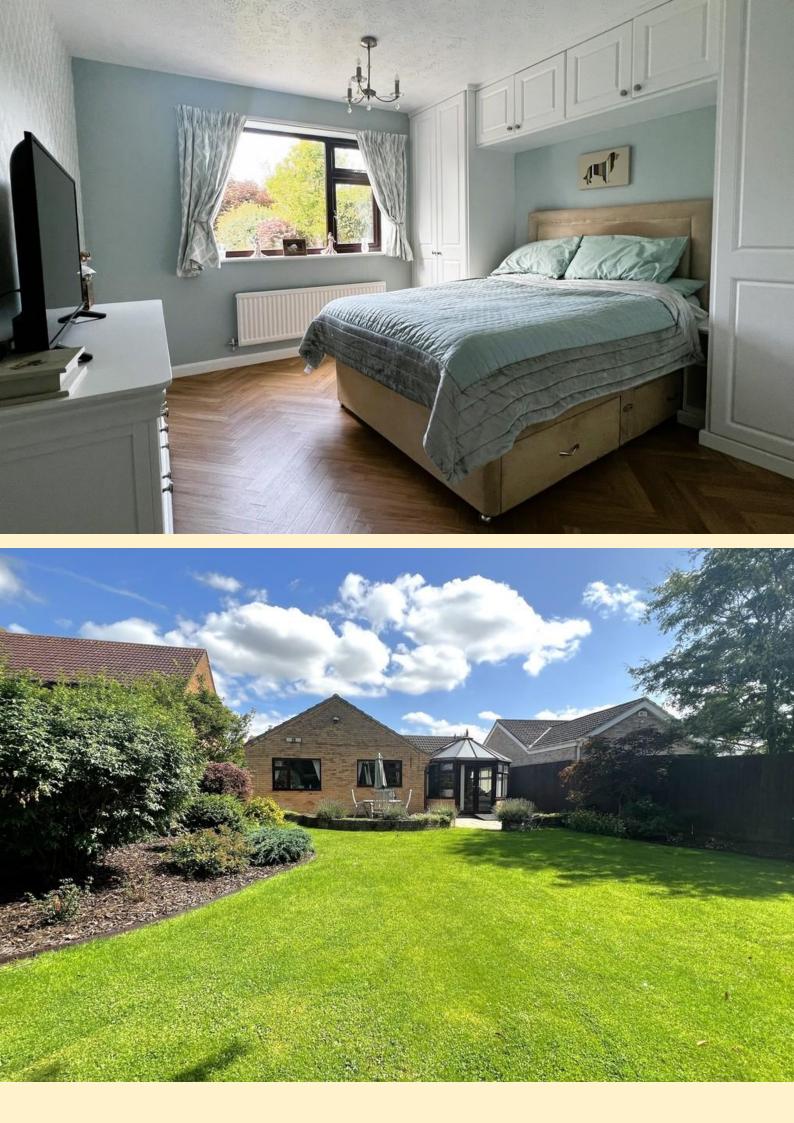

MASTER BEDROOM 11'10" x 11'0" (3.61m x 3.37m) Having a window to the rear aspect, radiator, fitted wardrobes and top boxes, laminate wood flooring and door to the bathroom.

JACK AND JILL BATHROOM 7'10" x 9'11" (2.4m x 3.03m) Contemporary suite comprising of a large walk-in shower cubicle with waterfall shower and shower riser, close coupled WC with vanity unit. vanity unit wash hand basin and a heated towel rail. Two obscure glazed windows, tiled walls and flooring.

**REAR GARDEN** West facing private rear garden which backs onto the Melton Country Park. Patio area adjacent to the property which continues down both sides of the house, hot and cold taps, garden shed, formal lawn with well established shrub and flower borders, raised flower beds and wood panel fencing to the boundary.