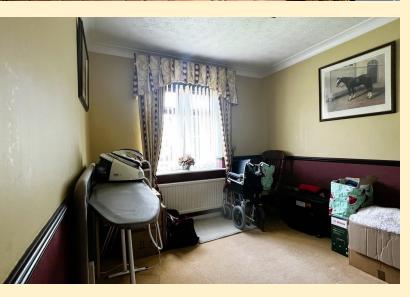

**BEDROOM TWO** 10'1" x 8'1" (3.09m x 2.48m) Having a window to the conservatory, radiator, fitted wardrobe and top boxes and laminate wood flooring.

**BEDROOM THREE** 10'7" x 8'9" (3.24m x 2.67m) Having a window to the front aspect, radiator and carpet flooring.