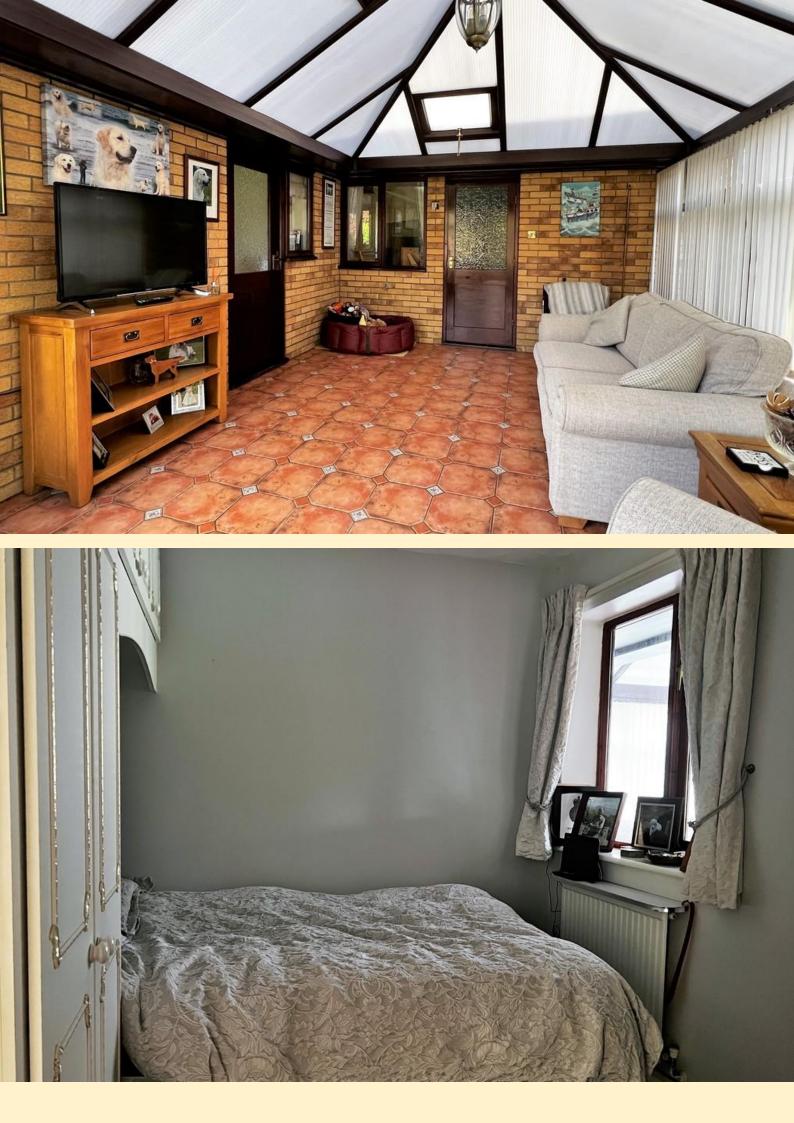

**CONSERVATORY** 18'2" x 11'11" (5.54m x 3.64m) Making a great second reception room having french doors to the rear garden, three opening Velux windows to the roof, fitted blinds to the windows, TV aerial point, tiled flooring and door to the garage.

MASTER BEDROOM 11'10" x 11'0" (3.61m x 3.37m) Having a window to the rear aspect, radiator, fitted wardrobes and top boxes, laminate wood flooring and door to the bathroom.

JACK AND JILL BATHROOM 7'10" x 9'11" (2.4m x 3.03m) Contemporary suite comprising of a large walk-in shower cubicle with waterfall shower and shower riser, close coupled WC with vanity unit. vanity unit wash hand basin and a heated towel rail. Two obscure glazed windows, tiled walls and flooring.