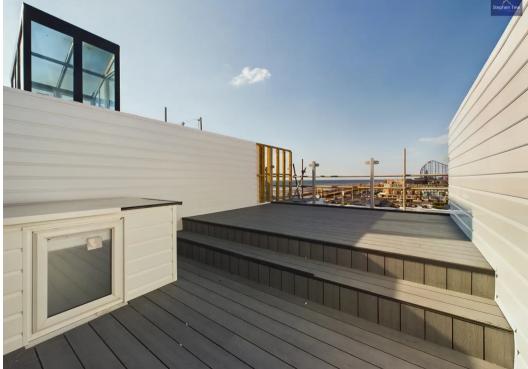

### ROOF TERRACE

Private roof terrace. with low maintenance composite decking and glass balustrade.

#### Sun room

6' 4" x 11' 11" (1.93m x 3.64m)

Staircase leading to mezzanine landing, with glass balustrade with access to private roof terrace.