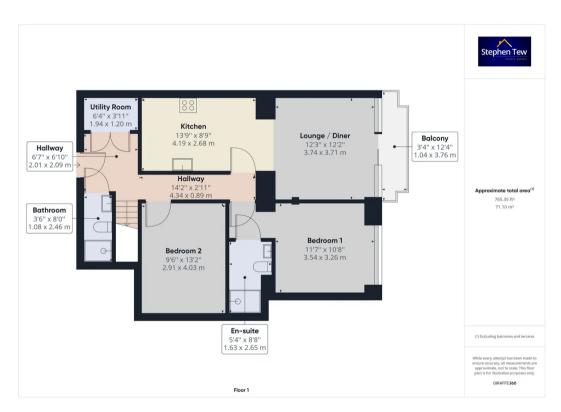

#### **Entrance hall**

14' 3" x 2' 11" (4.34m x 0.89m)

Leading to Utility room, Bathroom, Bedrooms and Kitchen / Diner. With marble effect flooring.

# Living / Kitchen / Diner

26' 0" x 12' 2" (7.93m x 3.71m)

Stylish open plan living with luxury fitted kitchen featuring integrated Fridge freezer, Induction Hob with extractor over, Quooker tap, dishwasher and quartz worktop. Marble effect tiled flooring opening up to lounge leading to balcony.

# Balcony

3' 5" x 12' 4" (1.04m x 3.76m)

With views overlooking the solarium centre, South promenade and the Irish sea.

#### Bedroom 1

11' 7" x 10' 8" (3.54m x 3.26m)

Master bedroom with full length Double glazed window overlooking the Solarium Centre, South promenade and the Irish Sea. Access to 3 piece Ensuite.

#### En-suite

5' 4" x 8' 8" (1.63m x 2.65m)

3 Piece En-suite fitted with walk in shower, low level WC and floating vanity sink. Fully tiled walls and flooring.

#### Bedroom 2

9' 7" x 13' 3" (2.91m x 4.03m)

Second bedroom with plush carpet and skylight.

### Bathroom

3' 7" x 8' 1" (1.08m x 2.46m)

Fitted with walk in shower, low level WC and floating sink unit. Fully tiled flooring and walls.

## Storage cupboard

6' 4" x 3' 11" (1.94m x 1.20m)

Fitted with cylinder tank.