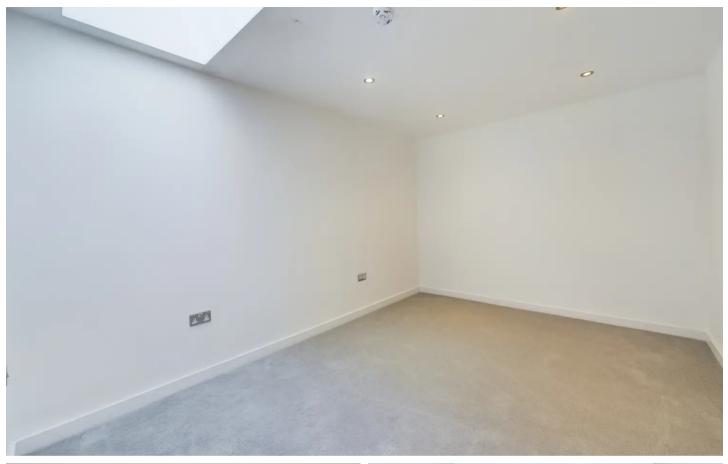

#### Bedroom 2

9' 7" x 13' 3" (2.91m x 4.03m)

Second bedroom with plush carpet and skylight.