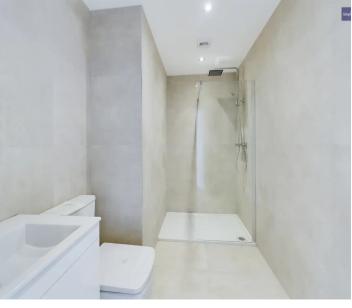

#### En-suite

5' 4" x 8' 8" (1.63m x 2.65m)

3 Piece En-suite fitted with walk in shower, low level WC and floating vanity sink. Fully tiled walls and flooring.

### Bathroom

3' 7" x 8' 1" (1.08m x 2.46m)

Fitted with walk in shower, low level WC and floating sink unit. Fully tiled flooring and walls.