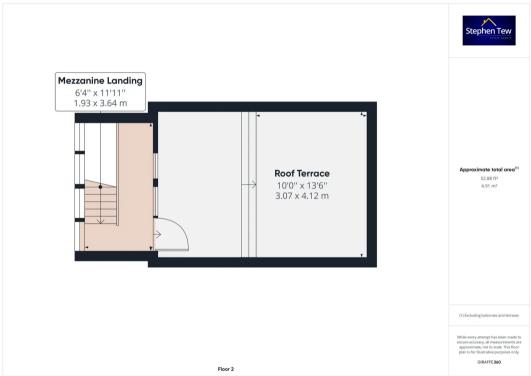

#### Sun room

6' 4" x 11' 11" (1.93m x 3.64m)

Staircase leading to mezzanine landing, with glass balustrade with access to private roof terrace.

### ROOF TERRACE

Private roof terrace. with low maintenance composite decking and glass balustrade.