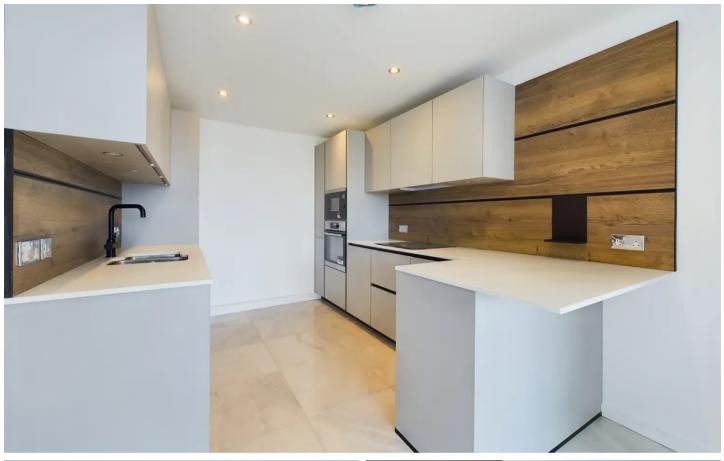

Fitted designer kitchen with top of the range integrated AEG appliances including oven, induction hob, microwave, integrated fridge/freezer, designer extractor, quartz worktops with breakfast bar.

Access to a private roof terrace with mezzanine internal balcony. This gives fantastic views of the Irish sea and south promenade.

# Living / Kitchen / Diner

26' 0" x 12' 2" (7.93m x 3.71m)

Stylish open plan living with luxury fitted kitchen featuring integrated Fridge freezer, Induction Hob with extractor over, Quooker tap, dishwasher and quartz worktop. Marble effect tiled flooring opening up to lounge leading to balcony.