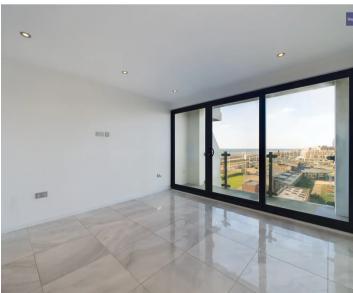

# Balcony

3' 5" x 12' 4" (1.04m x 3.76m)

With views overlooking the solarium centre, South promenade and the Irish sea.

#### Bedroom 1

11' 7" x 10' 8" (3.54m x 3.26m)

Master bedroom with full length Double glazed window overlooking the Solarium Centre, South promenade and the Irish Sea. Access to 3 piece Ensuite.