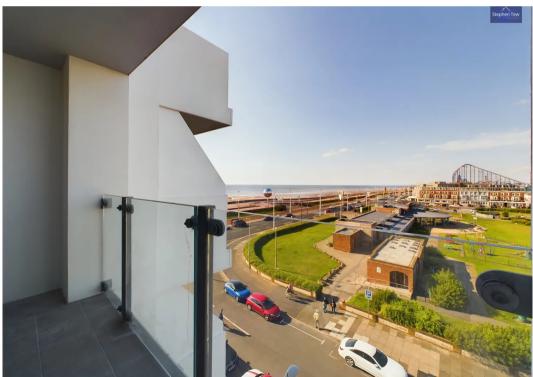

# Balcony

3' 5" x 12' 4" (1.04m x 3.76m)

With views overlooking the solarium centre, South promenade and the Irish sea.

### **BALCONY**

12' 4" x 3' 5" (3.76m x 1.04m)

North facing balcony off Lounge.