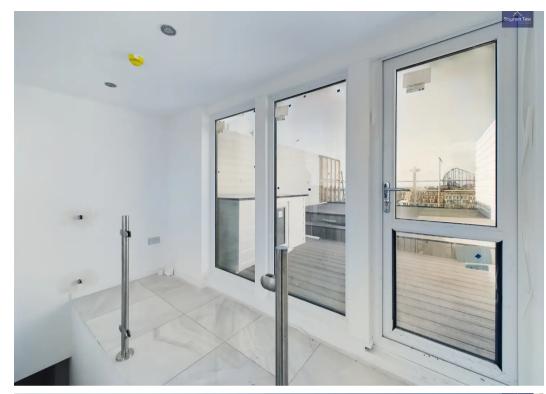

#### Sun room

6' 4" x 11' 11" (1.93m x 3.64m)

Staircase leading to mezzanine landing, with glass balustrade with access to private roof terrace.

### ROOF TERRACE

Private roof terrace. with low maintenance composite decking and glass balustrade.