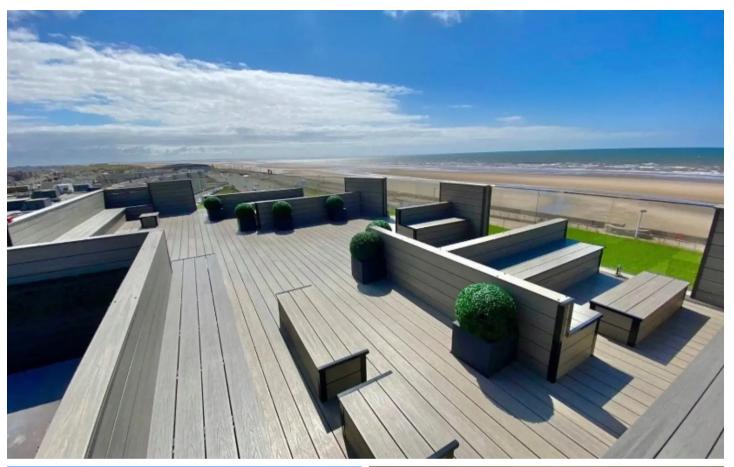

promenade and the Irish Sea. Access to 3 piece Ensuite.

#### En-suite

5' 4" x 8' 8" (1.63m x 2.65m)

3 Piece En-suite fitted with walk in shower, low level WC and floating vanity sink. Fully tiled walls and flooring.

#### Bedroom 2

9' 7" x 13' 3" (2.91m x 4.03m)

Second bedroom with plush carpet and skylight.

### Bathroom

3' 7" x 8' 1" (1.08m x 2.46m)

Fitted with walk in shower, low level WC and floating sink unit. Fully tiled flooring and walls.

## Storage cupboard

6' 4" x 3' 11" (1.94m x 1.20m)

Fitted with cylinder tank.

#### Sun room

6' 4" x 11' 11" (1.93m x 3.64m)

Staircase leading to mezzanine landing, with glass balustrade with access to private roof terrace.

# Gym / Sauna

Fitness studio with a multitude of cardio and weight equipment with Sauna coming soon.















### **BALCONY**

12' 4" x 3' 5" (3.76m x 1.04m)

North facing balcony off Lounge.

### ROOF TERRACE

Private roof terrace. with low maintenance composite decking and glass balustrade.

### ROOF TERRACE

Communal roof terrace with seating area.

## PERMIT

1 Parking Space

Optional parking being allocated to the front of the property approved by the council.









# **Stephen Tew Estate Agents**

Stephen Tew Estate Agents, 132 Highfield Road - FY4 2HH 01253 401111

info@stephentew.co.uk

www.stephentew.co.uk