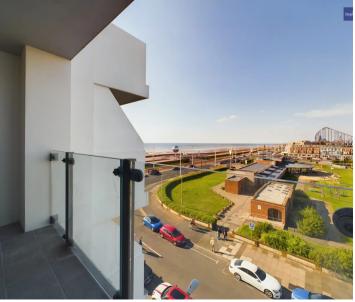

# Balcony

3' 5" x 12' 4" (1.04m x 3.76m)

With views overlooking the solarium centre, South promenade and the Irish sea.

### **BALCONY**

12' 4" x 3' 5" (3.76m x 1.04m)

North facing balcony off Lounge.