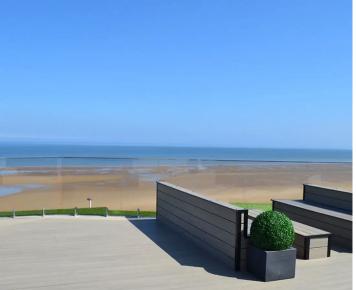

# Balcony

3' 5" x 12' 4" (1.04m x 3.76m)

With views overlooking the solarium centre, South promenade and the Irish sea.

### **BALCONY**

12' 4" x 3' 5" (3.76m x 1.04m)

North facing balcony off Lounge.

### ROOF TERRACE

Private roof terrace. with low maintenance composite decking and glass balustrade.