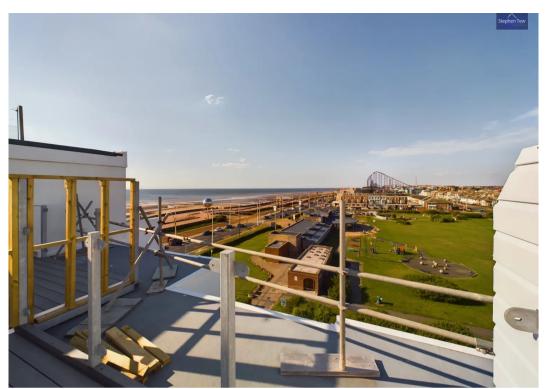

### ROOF TERRACE

Private roof terrace. with low maintenance composite decking and glass balustrade.

Fitted designer kitchen with top of the range integrated AEG appliances including oven, induction hob, microwave, integrated fridge/freezer, designer extractor, quartz worktops with breakfast bar.

Access to a private roof terrace with mezzanine internal balcony. This gives fantastic views of the Irish sea and south promenade.