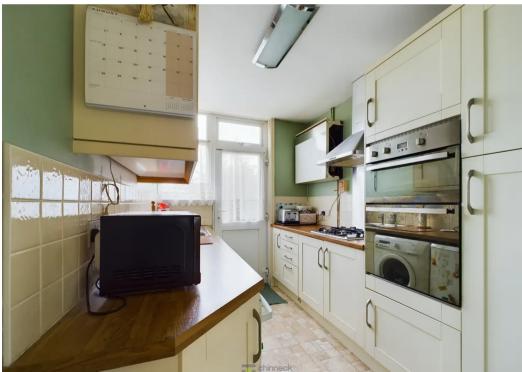

The kitchen, located just off the dining area, offers ample storage and workspace. Its modern design with a range of fitted wall and base cabinets which are a neutral colour scheme providing the perfect canvas for adding your own personal touch.