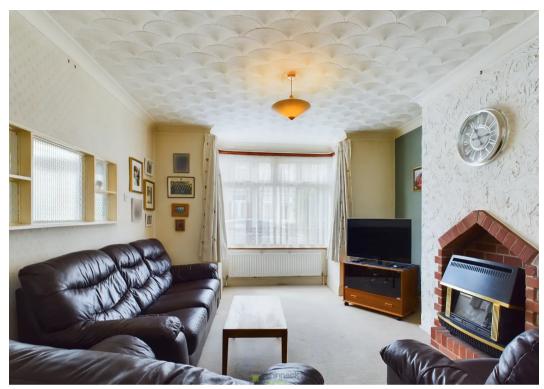

Upon entering the property, you are greeted by a welcoming hallway that leads to the heart of the home. The open plan lounge dining room provides a versatile living space, perfect for entertaining guests or relaxing with the family. Natural light floods the room, creating a bright and airy atmosphere throughout.