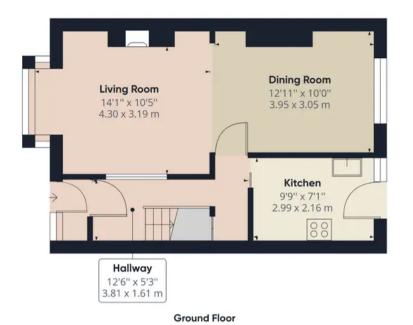

Upon entering the property, you are greeted by a welcoming hallway that leads to the heart of the home. The open plan lounge dining room provides a versatile living space, perfect for entertaining guests or relaxing with the family. Natural light floods the room, creating a bright and airy atmosphere throughout.

The kitchen, located just off the dining area, offers ample storage and workspace. Its modern design with a range of fitted wall and base cabinets which are a neutral colour scheme providing the perfect canvas for adding your own personal touch.

854.40 ft<sup>2</sup> 79.38 m<sup>2</sup>

(1) Excluding balconies and terraces

While every attempt has been made to ensure accuracy, all measurements are approximate, not to scale. This floor plan is for illustrative purposes only.