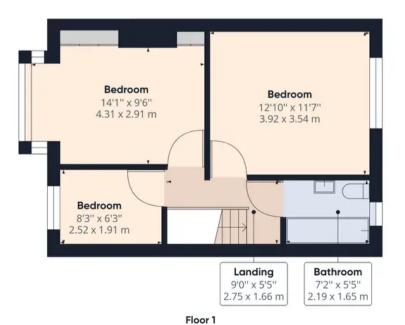

Making your way to the first floor, you will find three generously sized bedrooms. There are two double rooms with a smaller single size third room. This property truly caters to the needs of growing families or those requiring a home office or hobby room. Completing this floor you'll find the family bathroom. A white suite with panelled bath, basin and WC. Externally, the property benefits from a double garage, ensuring parking or additional storage space and backs on to Great Salterns Marsh with playing fields. This property also offers limitless potential for those with a green thumb, as there is ample opportunity to create a private outdoor oasis.

854.40 ft<sup>2</sup> 79.38 m<sup>2</sup>

(1) Excluding balconies and terraces

While every attempt has been made to ensure accuracy, all measurements are approximate, not to scale. This floor plan is for illustrative purposes only.