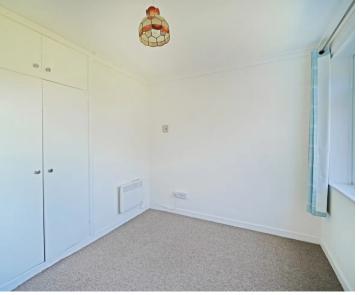

#### ENTRANCE HALL

**LOUNGE** 16' 5" x 11' 7" (5.00m x 3.52m)

**KITCHEN** 8' 7" x 7' 7" (2.61m x 2.32m)

BEDROOM ONE 10' 7" x 8' 4" (3.23m x 2.55m)

**BEDROOM TWO** 11' 9" x 10' 4" (3.57m x 3.16m)

BATHROOM 8' 8" x 6' 7" (2.65m x 2.00m)