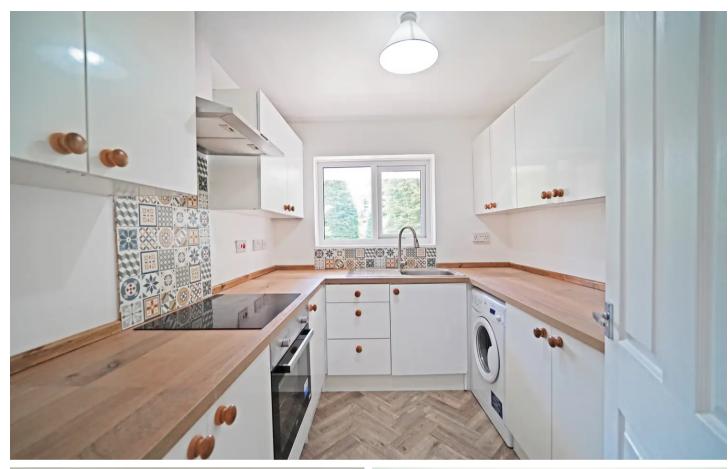

### **PROPERTY OVERVIEW**

Situated within easy distance of Solihull Town Centre, an ideal opportunity to purchase this first floor flat. The property is being modernised and benefits from electric heating and double glazing throughout. The accommodation briefly comprises of: entrance hall, spacious lounge, balcony, fitted kitchen, two double bedrooms, bathroom, garage and communal gardens.

#### ENTRANCE HALL

**LOUNGE** 16' 5" x 11' 7" (5.00m x 3.52m)

**KITCHEN** 8' 7" x 7' 7" (2.61m x 2.32m)

BEDROOM ONE 10' 7" x 8' 4" (3.23m x 2.55m)

**BEDROOM TWO** 11' 9" x 10' 4" (3.57m x 3.16m)

BATHROOM 8' 8" x 6' 7" (2.65m x 2.00m)