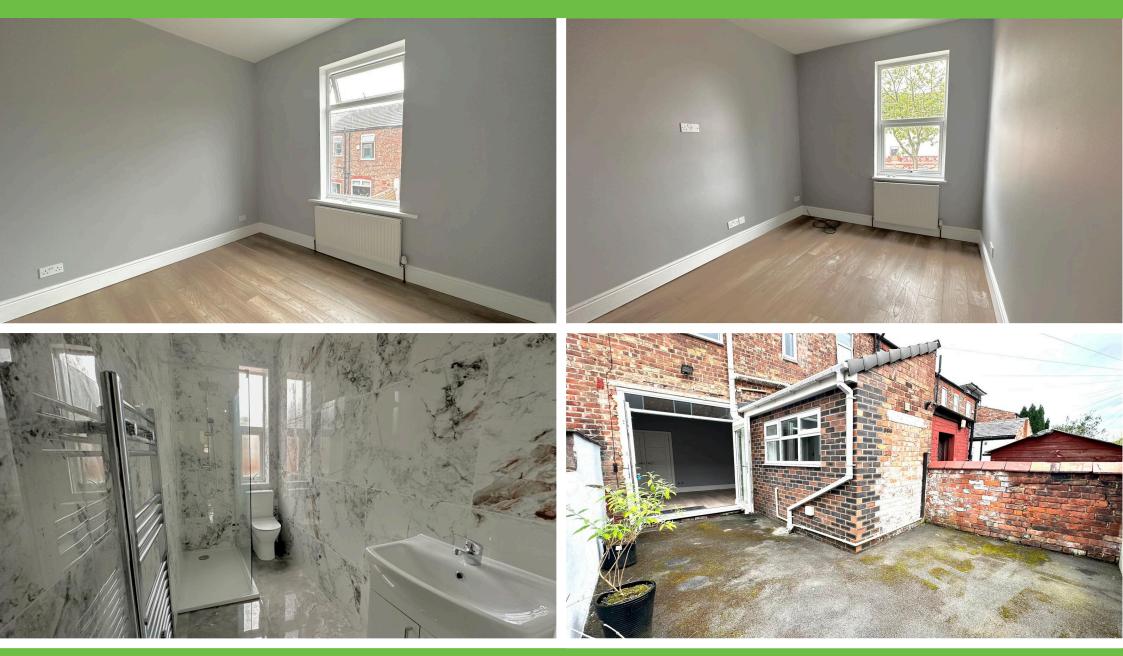

To the first floor you are welcomed to the three bedrooms which are well proportioned and thoughtfully designed all sharing access with the family bathroom with its modern and sleek design.

To the rear there is a courtyard, providing an ideal space for outdoor activities and gatherings.

**Bedroom 2** 2.91m x 3.22m 1 double glazed window. 1 radiator. Laminate flooring.

**Bedroom 3** 1.74m x 3.66m 1 double glazed window. 1 radiator. Laminate flooring.

#### **Bathroom** *1.29m x 2.82m*

Walk in gas shower. Rain water over head shower. Fully tiled. Vanity unit under sink. Spotlights. Extractor fan. Wall mounted silver radiator.