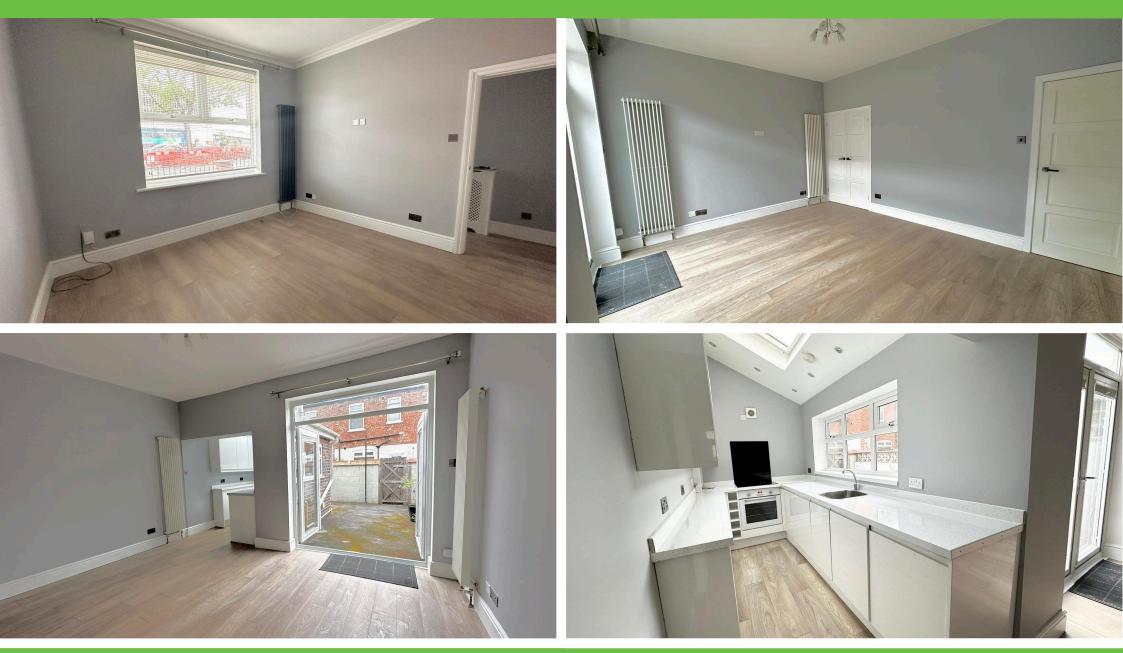

Upon entering, you are met with a hall providing access to the livingroom providing ample space for relaxation with family or friends and a generously sized open plan dining / kitchen area creating an ideal space for both every day living and entertaining guests. The galley style kitchen, fully equipped with high end appliances, sleek countertops and the skylight that floods the space with natural light.

#### Kitchen / Diner

Galley style. 1 double glazed window. Under counter integrated fridge. Electric hob and oven. Velux sky light. Spot lights. Integrated dishwasher. Silver mixer sink.

**Bedroom 1** 3.67m x 2.82m 1 double glazed window. 1 radiator. Laminate flooring. TV point.