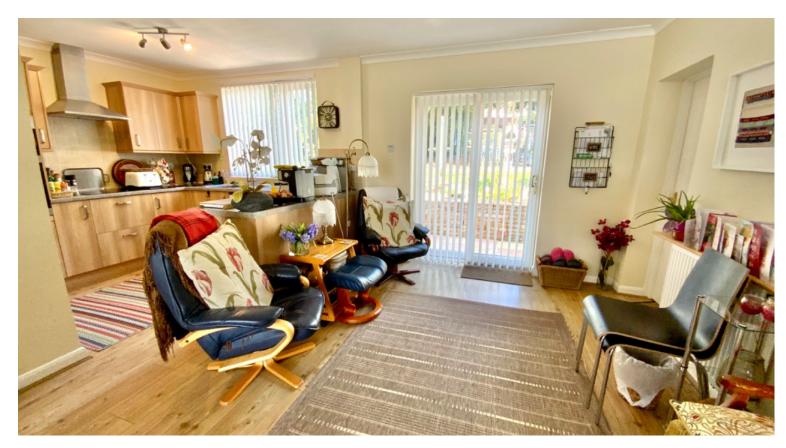

# Extended Two Bedroom Detached Bungalow For Sale In Daventry.

A beautifully presented, extended, two bedroom detached bungalow in Daventry overlooks in a very quiet cul de sac and benefits from a great sized rear garden, a single garage, ample off road parking and no upper chain., internally the property is well maintained, bright, spacious and very well proportioned. The accommodation consists of an entrance hallway leading to a utility room and a storage area, a bright spacious open-plan lounge/dining area. The lounge has a feature fireplace and a great view of Priory Close from the front window, to the rear the open plan dining area has plenty of space for dining room tables and chairs and patio doors that lead into a sizable private and sunny rear garden. The dining area also offers access to a modern replaced kitchen area with plenty of cupboard space, plumbing and space for white goods.