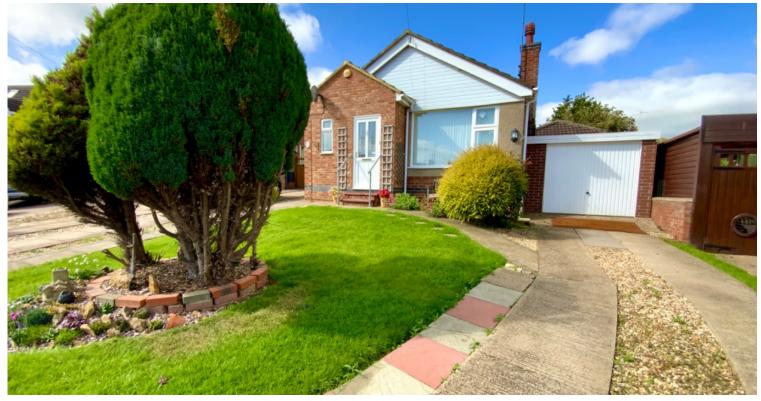

# Extended Two Bedroom Detached Bungalow For Sale In Daventry.

A beautifully presented, extended, two bedroom detached bungalow in Daventry overlooks in a very quiet cul de sac and benefits from a great sized rear garden, a single garage, ample off road parking and no upper chain., internally the property is well maintained, bright, spacious and very well proportioned. The accommodation consists of an entrance hallway leading to a utility room and a storage area, a bright spacious open-plan lounge/dining area. The lounge has a feature fireplace and a great view of Priory Close from the front window, to the rear the open plan dining area has plenty of space for dining room tables and chairs and patio doors that lead into a sizable private and sunny rear garden. The dining area also offers access to a modern replaced kitchen area with plenty of cupboard space, plumbing and space for white goods.

A inner hallway leads you to a well-appointed shower room and bedroom one which benefits from a built in wardrobe, bedroom two which is a great sized double is accessed from the dining area, To the rear a large rear garden is well maintained with a large patio area, a few steps up to a raised lawn and a number of further seating area which overlooks the lawn, there is also a paved footpath which leads you to the separate block paved patio area. To the side of the property you will find two brick built storage areas and side gated access to the front of the property. Further benefits include UPVC double glazing and gas fired central heating system to radiators. To the right side of the bungalow there is ample off road parking forward of the large single garage with an electric up and over door power and lighting. The pleasant and mature front garden has a shaped lawn and is fairly low maintenance.