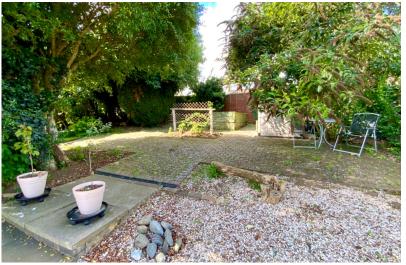

A inner hallway leads you to a well-appointed shower room and bedroom one which benefits from a built in wardrobe, bedroom two which is a great sized double is accessed from the dining area, To the rear a large rear garden is well maintained with a large patio area, a few steps up to a raised lawn and a number of further seating area which overlooks the lawn, there is also a paved footpath which leads you to the separate block paved patio area. To the side of the property you will find two brick built storage areas and side gated access to the front of the property. Further benefits include UPVC double glazing and gas fired central heating system to radiators. To the right side of the bungalow there is ample off road parking forward of the large single garage with an electric up and over door power and lighting. The pleasant and mature front garden has a shaped lawn and is fairly low maintenance.