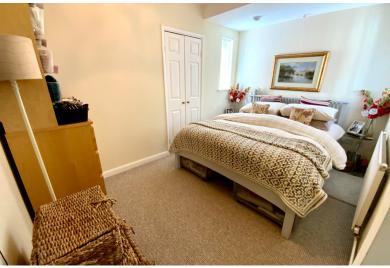

A inner hallway leads you to a well-appointed shower room and bedroom one which benefits from a built in wardrobe, bedroom two which is a great sized double is accessed from the dining area, To the rear a large rear garden is well maintained with a large patio area, a few steps up to a raised lawn and a number of further seating area which overlooks the lawn, there is also a paved footpath which leads you to the separate block paved patio area. To the side of the property you will find two brick built storage areas and side gated access to the front of the property. Further benefits include UPVC double glazing and gas fired central heating system to radiators. To the right side of the bungalow there is ample off road parking forward of the large single garage with an electric up and over door power and lighting. The pleasant and mature front garden has a shaped lawn and is fairly low maintenance.