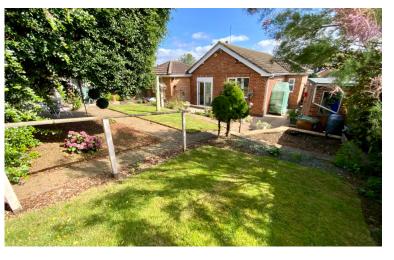

A inner hallway leads you to a well-appointed shower room and bedroom one which benefits from a built in wardrobe, bedroom two which is a great sized double is accessed from the dining area, To the rear a large rear garden is well maintained with a large patio area, a few steps up to a raised lawn and a number of further seating area which overlooks the lawn, there is also a paved footpath which leads you to the separate block paved patio area. To the side of the property you will find two brick built storage areas and side gated access to the front of the property. Further benefits include UPVC double glazing and gas fired central heating system to radiators. To the right side of the bungalow there is ample off road parking forward of the large single garage with an electric up and over door power and lighting. The pleasant and mature front garden has a shaped lawn and is fairly low maintenance.