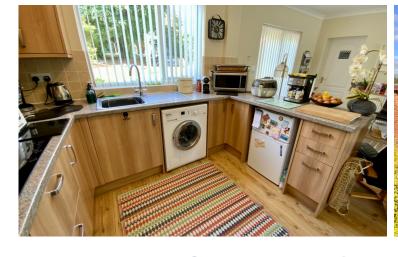

# Extended Two Bedroom Detached Bungalow For Sale In Daventry.

A beautifully presented, extended, two bedroom detached bungalow in Daventry overlooks in a very quiet cul de sac and benefits from a great sized rear garden, a single garage, ample off road parking and no upper chain., internally the property is well maintained, bright, spacious and very well proportioned. The accommodation consists of an entrance hallway leading to a utility room and a storage area, a bright spacious open-plan lounge/dining area. The lounge has a feature fireplace and a great view of Priory Close from the front window, to the rear the open plan dining area has plenty of space for dining room tables and chairs and patio doors that lead into a sizable private and sunny rear garden. The dining area also offers access to a modern replaced kitchen area with plenty of cupboard space, plumbing and space for white goods.