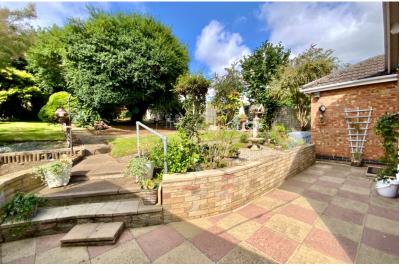

# Extended Two Bedroom Detached Bungalow For Sale In Daventry.

A beautifully presented, extended, two bedroom detached bungalow in Daventry overlooks in a very quiet cul de sac and benefits from a great sized rear garden, a single garage, ample off road parking and no upper chain., internally the property is well maintained, bright, spacious and very well proportioned. The accommodation consists of an entrance hallway leading to a utility room and a storage area, a bright spacious open-plan lounge/dining area. The lounge has a feature fireplace and a great view of Priory Close from the front window, to the rear the open plan dining area has plenty of space for dining room tables and chairs and patio doors that lead into a sizable private and sunny rear garden. The dining area also offers access to a modern replaced kitchen area with plenty of cupboard space, plumbing and space for white goods.

A inner hallway leads you to a well-appointed shower room and bedroom one which benefits from a built in wardrobe, bedroom two which is a great sized double is accessed from the dining area, To the rear a large rear garden is well maintained with a large patio area, a few steps up to a raised lawn and a number of further seating area which overlooks the lawn, there is also a paved footpath which leads you to the separate block paved patio area. To the side of the property you will find two brick built storage areas and side gated access to the front of the property. Further benefits include UPVC double glazing and gas fired central heating system to radiators. To the right side of the bungalow there is ample off road parking forward of the large single garage with an electric up and over door power and lighting. The pleasant and mature front garden has a shaped lawn and is fairly low maintenance.