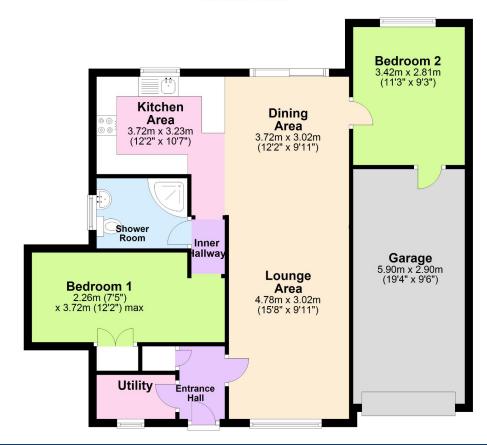

#### **Ground Floor**

# Extended Two Bedroom Detached Bungalow For Sale In Daventry.

A beautifully presented, extended, two bedroom detached bungalow in Daventry overlooks in a very quiet cul de sac and benefits from a great sized rear garden, a single garage, ample off road parking and no upper chain., internally the property is well maintained, bright, spacious and very well proportioned. The accommodation consists of an entrance hallway leading to a utility room and a storage area, a bright spacious open-plan lounge/dining area. The lounge has a feature fireplace and a great view of Priory Close from the front window, to the rear the open plan dining area has plenty of space for dining room tables and chairs and patio doors that lead into a sizable private and sunny rear garden. The dining area also offers access to a modern replaced kitchen area with plenty of cupboard space, plumbing and space for white goods.

A inner hallway leads you to a well-appointed shower room and bedroom one which benefits from a built in wardrobe, bedroom two which is a great sized double is accessed from the dining area, To the rear a large rear garden is well maintained with a large patio area, a few steps up to a raised lawn and a number of further seating area which overlooks the lawn, there is also a paved footpath which leads you to the separate block paved patio area. To the side of the property you will find two brick built storage areas and side gated access to the front of the property. Further benefits include UPVC double glazing and gas fired central heating system to radiators. To the right side of the bungalow there is ample off road parking forward of the large single garage with an electric up and over door power and lighting. The pleasant and mature front garden has a shaped lawn and is fairly low maintenance.