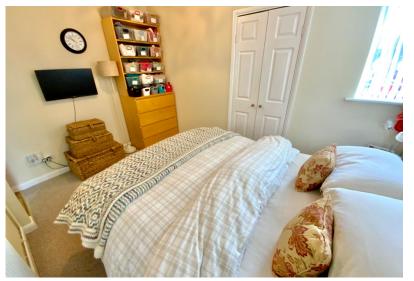

A inner hallway leads you to a well-appointed shower room and bedroom one which benefits from a built in wardrobe, bedroom two which is a great sized double is accessed from the dining area, To the rear a large rear garden is well maintained with a large patio area, a few steps up to a raised lawn and a number of further seating area which overlooks the lawn, there is also a paved footpath which leads you to the separate block paved patio area. To the side of the property you will find two brick built storage areas and side gated access to the front of the property. Further benefits include UPVC double glazing and gas fired central heating system to radiators. To the right side of the bungalow there is ample off road parking forward of the large single garage with an electric up and over door power and lighting. The pleasant and mature front garden has a shaped lawn and is fairly low maintenance.