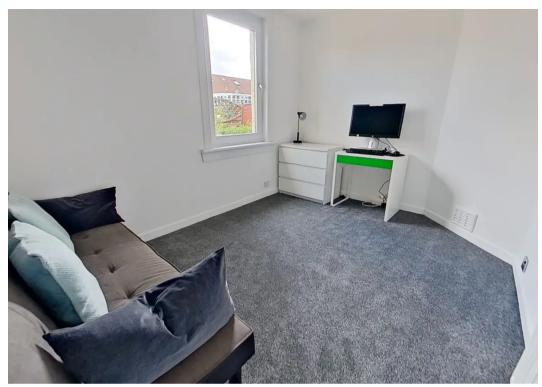

#### **Bedroom One**

11' 11" x 10' 1" (3.62m x 3.08m)

Spacious double bedroom with wall to wall fitted wardrobes offering an abundance of shelves and hanging rails. Front facing window with fitted blinds. Radiator.