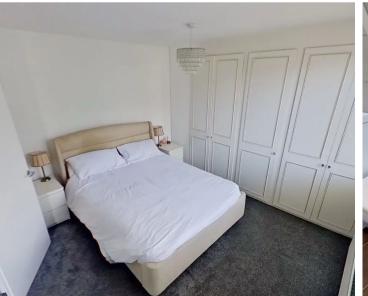

#### **Bedroom One**

11' 11" x 10' 1" (3.62m x 3.08m)

Spacious double bedroom with wall to wall fitted wardrobes offering an abundance of shelves and hanging rails. Front facing window with fitted blinds. Radiator.