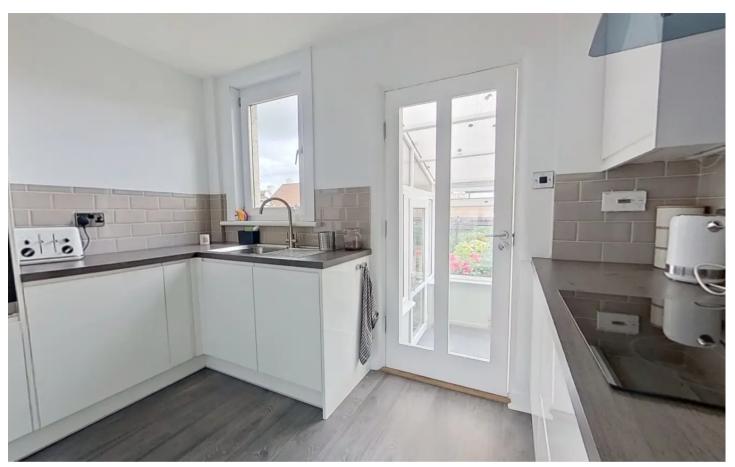

#### **Fitted Kitchen**

10' 7" x 6' 9" (3.23m x 2.06m)

Modern kitchen fitted with base and wall mounted units, drawers, Bosch eye level oven and microwave, ceramic hob, extractor hood and glass splashback, integrated fridge, stainless steel sink, side drainer and mixer tap, complementary worktops with tiling above. Laminate flooring, designer vertical radiator. Glazed doors to lounge and conservatory.