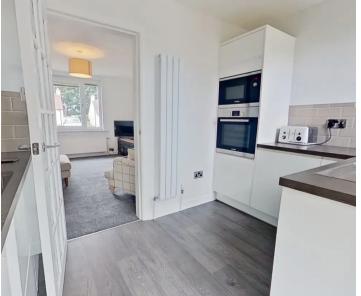

#### **Fitted Kitchen**

10' 7" x 6' 9" (3.23m x 2.06m)

Modern kitchen fitted with base and wall mounted units, drawers, Bosch eye level oven and microwave, ceramic hob, extractor hood and glass splashback, integrated fridge, stainless steel sink, side drainer and mixer tap, complementary worktops with tiling above. Laminate flooring, designer vertical radiator. Glazed doors to lounge and conservatory.