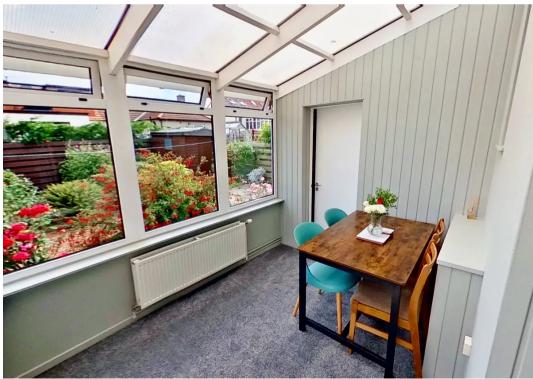

## Conservatory

9' 4" x 7' 5" (2.85m x 2.25m)

Currently used as a dining room overlooking the well stocked garden. New fitted carpet, radiator.