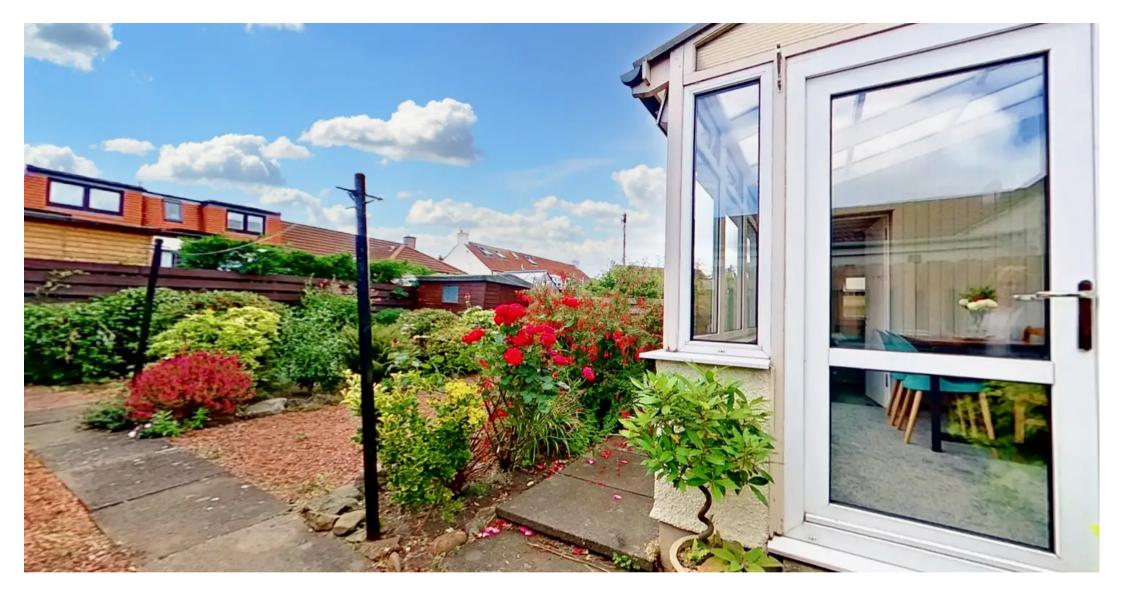

## Conservatory

9' 4" x 7' 5" (2.85m x 2.25m)

Currently used as a dining room overlooking the well stocked garden. New fitted carpet, radiator.

## GARDEN

Well stocked gardens to front and rear. Garden shed. Outside water tap to side.