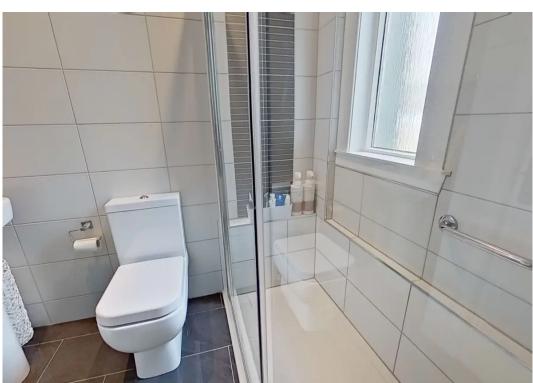

#### **Utility Room**

Useful room. The washing machine and fridge are included but are not warranted. Worktop, new vinyl floorcovering, radiator. Two opaque glazed windows.