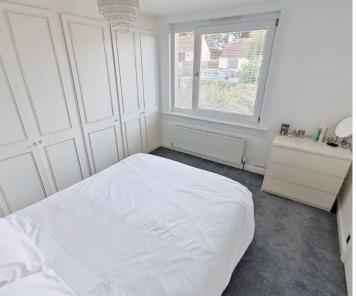

#### **Bedroom One**

11' 11" x 10' 1" (3.62m x 3.08m)

Spacious double bedroom with wall to wall fitted wardrobes offering an abundance of shelves and hanging rails. Front facing window with fitted blinds. Radiator.