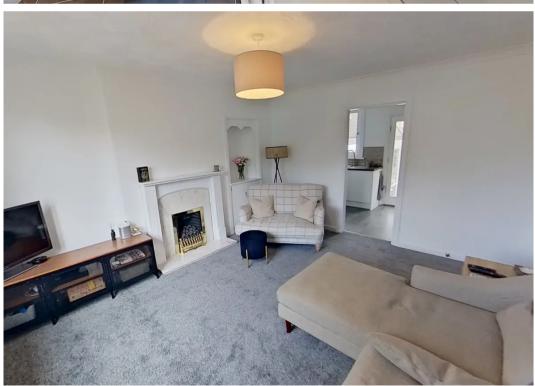

#### Lounge

13' 9" x 13' 0" (4.20m x 3.95m)

Spacious sitting room with front facing window and fitted blinds. Recess with cupboard under. Fireplace with gas fire (not working), marble inset and hearth. Glazed doors to hall and fitted kitchen. Radiator.