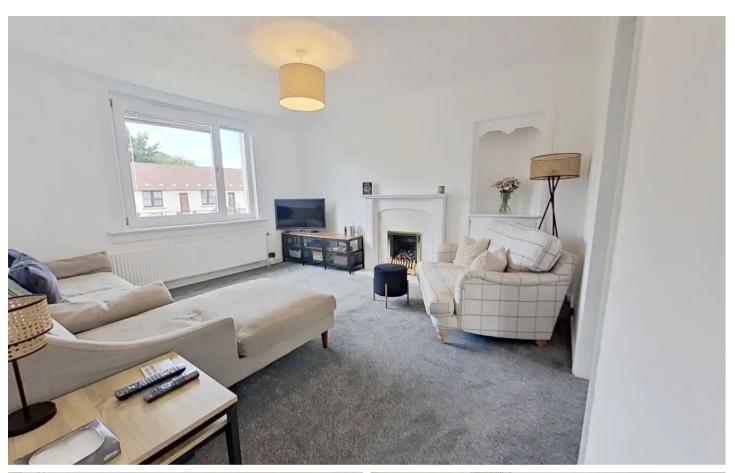

#### Lounge

13' 9" x 13' 0" (4.20m x 3.95m)

Spacious sitting room with front facing window and fitted blinds. Recess with cupboard under. Fireplace with gas fire (not working), marble inset and hearth. Glazed doors to hall and fitted kitchen. Radiator.