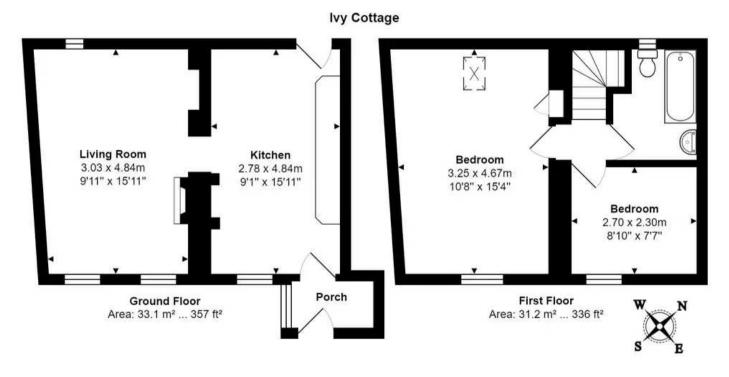

Council Tax band: C

Tenure: Freehold

- HIGHLY DESIRABLE VILLAGE
- NO CHAIN
- IDEAL HOLIDAY COTTAGE
- 8 MINUTES TO RIPON
- 2 BEDROOM COTTAGE
- DETACHED ANNEXE
- PARKING FOR MULTIPLE VEHICLES

MYRINGS

Apple House (Annexe) Area: 25.7 m<sup>2</sup> ... 276 ft<sup>2</sup>