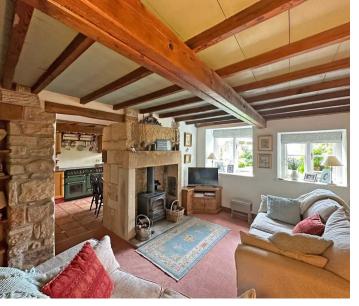

## Ivy Cottage

Galphay, Ripon

Offered with no onward chain this fabulous characterful cottage located just off the village green has been a much loved holiday home for over 20 years, and benefits from having a southerly facing garden, gated parking for multiple vehicles and a detached self-contained annexe.

Council Tax band: C

Tenure: Freehold

- HIGHLY DESIRABLE VILLAGE
- NO CHAIN
- IDEAL HOLIDAY COTTAGE
- 8 MINUTES TO RIPON
- 2 BEDROOM COTTAGE
- DETACHED ANNEXE
- PARKING FOR MULTIPLE VEHICLES

MYRINGS

Apple House (Annexe) Area: 25.7 m<sup>2</sup> ... 276 ft<sup>2</sup>