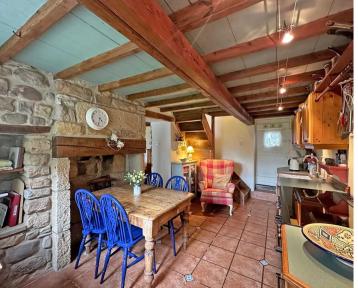

## Ivy Cottage

Galphay, Ripon

Offered with no onward chain this fabulous characterful cottage located just off the village green has been a much loved holiday home for over 20 years, and benefits from having a southerly facing garden, gated parking for multiple vehicles and a detached self-contained annexe.

Council Tax band: C

Tenure: Freehold

- HIGHLY DESIRABLE VILLAGE
- NO CHAIN
- IDEAL HOLIDAY COTTAGE
- 8 MINUTES TO RIPON
- 2 BEDROOM COTTAGE
- DETACHED ANNEXE
- PARKING FOR MULTIPLE VEHICLES

MYRINGS

Apple House (Annexe) Area: 25.7 m<sup>2</sup> ... 276 ft<sup>2</sup>