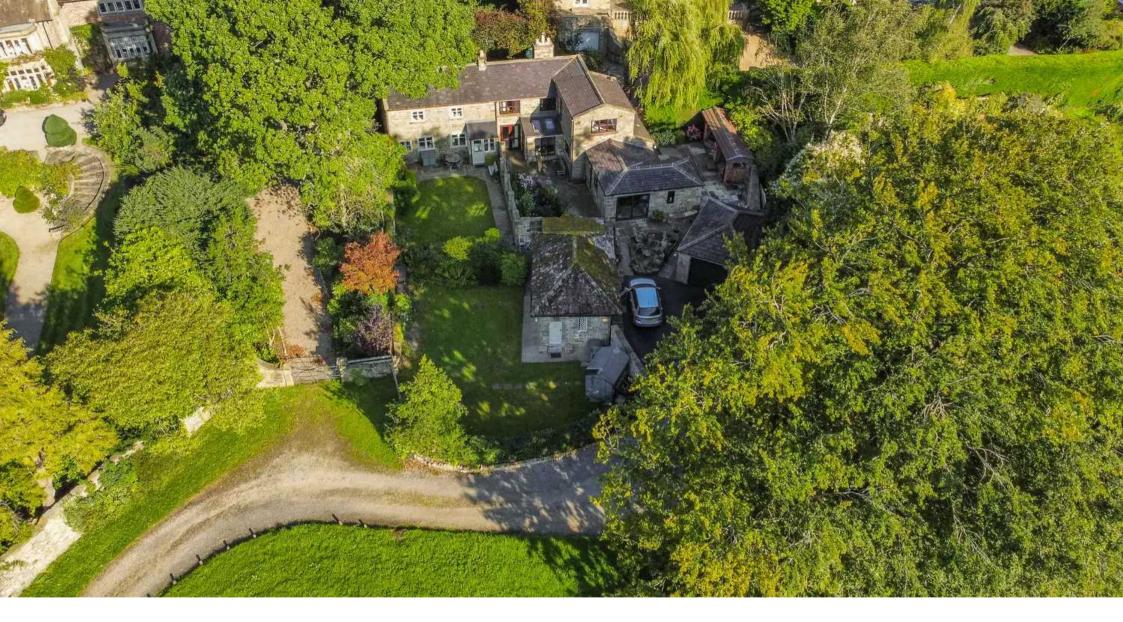

## Ivy Cottage

Galphay, Ripon

Offered with no onward chain this fabulous characterful cottage located just off the village green has been a much loved holiday home for over 20 years, and benefits from having a southerly facing garden, gated parking for multiple vehicles and a detached self-contained annexe.

Council Tax band: C

Tenure: Freehold

- HIGHLY DESIRABLE VILLAGE
- NO CHAIN
- IDEAL HOLIDAY COTTAGE
- 8 MINUTES TO RIPON
- 2 BEDROOM COTTAGE
- DETACHED ANNEXE
- PARKING FOR MULTIPLE VEHICLES

MYRINGS

Apple House (Annexe) Area: 25.7 m<sup>2</sup> ... 276 ft<sup>2</sup>