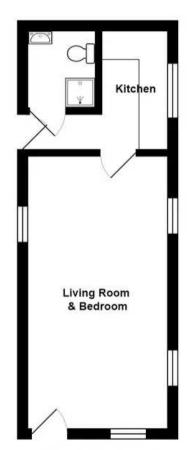

Council Tax band: C

Tenure: Freehold

- HIGHLY DESIRABLE VILLAGE
- NO CHAIN
- IDEAL HOLIDAY COTTAGE
- 8 MINUTES TO RIPON
- 2 BEDROOM COTTAGE
- DETACHED ANNEXE
- PARKING FOR MULTIPLE VEHICLES

MYRINGS

Apple House (Annexe) Area: 25.7 m<sup>2</sup> ... 276 ft<sup>2</sup>