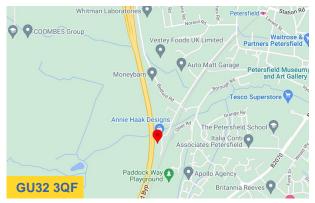

#### Location

Ridgeway Office Park is an attractive, development of modern offices within an established business park location on the edge of the town centre, close to shopping, main line train station and other amenities.

Bedford Road connects directly with the A3, which provides access to Portsmouth to the south, London to the north and the M25 with the national motorway network beyond. Petersfield mainline railway station provides a fast and regular service between Portsmouth and London Waterloo.