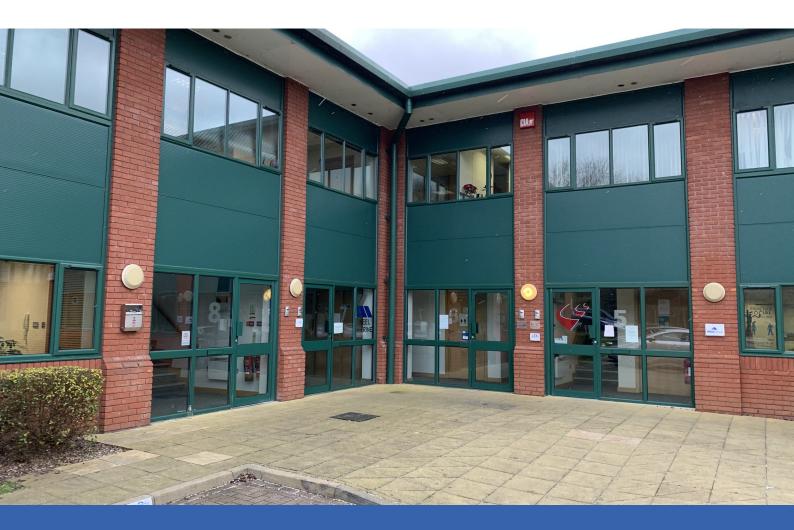

## First Floor Unit 7 Ridgeway Office Park, Bedford Road, Petersfield, GU32 3QF

#### **Description**

The Premises comprise a 2 storey self contained office building with open plan accommodation.

The first floor if fully carpeted with heating and lighting throughout along with perimeter & floor trunking. Kitchenette and W.C.