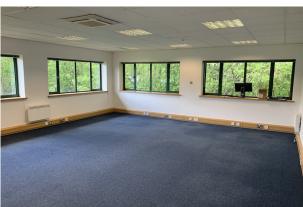

#### **Description**

The Premises comprise a 2 storey self contained office building with open plan accommodation.

The first floor if fully carpeted with heating and lighting throughout along with perimeter & floor trunking. Kitchenette and W.C.

#### Accommodation

The accommodation comprises of the following

| Name  | sq ft | sq m   | Availability |
|-------|-------|--------|--------------|
| 1st   | 1,277 | 118.64 | Available    |
| Total | 1,277 | 118.64 |              |