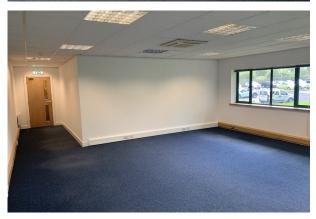

#### **Description**

The Premises comprise a 2 storey self contained office building with open plan accommodation.

The first floor if fully carpeted with heating and lighting throughout along with perimeter & floor trunking. Kitchenette and W.C.

#### Accommodation

The accommodation comprises of the following

| Name  | sq ft | sq m   | Availability |
|-------|-------|--------|--------------|
| 1st   | 1,277 | 118.64 | Available    |
| Total | 1,277 | 118.64 |              |