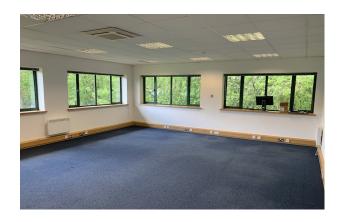

#### **Description**

The Premises comprise a 2 storey self contained office building with open plan accommodation.

The first floor if fully carpeted with heating and lighting throughout along with perimeter & floor trunking. Kitchenette and W.C.