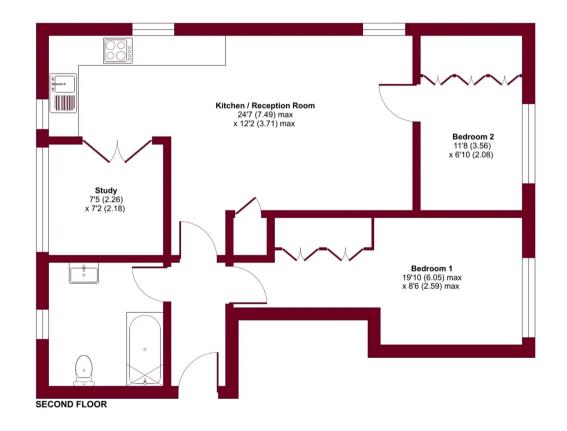

## Pembroke Road, Ruislip, HA4

Approximate Area = 661 sq ft / 61 sq m For identification only - Not to scale

Floor plan produced in accordance with RICS Property Measurement Standards incorporating International Property Measurement Standards (IPMS2 Residential). © n/checom 2022. Produced for Lawrence Rand. REF: 905447