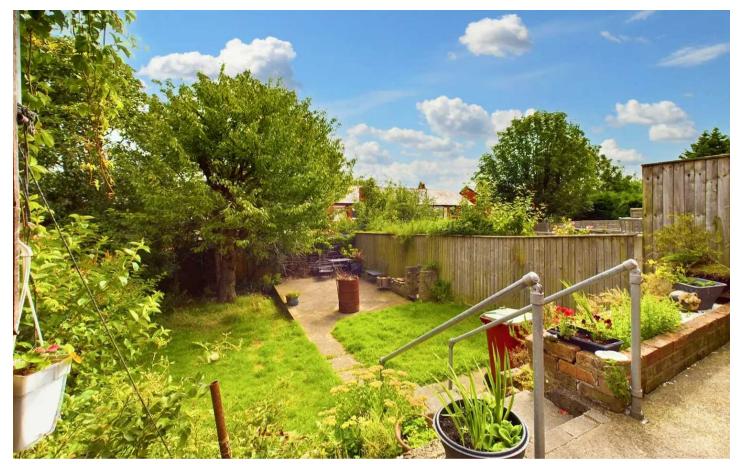

Benefitting from gas central heating and UPVC double glazing. Externally there is off road parking to the front and a large enclosed garden to the rear that is set across two levels. Sold with no onward chain.

# REAR GARDEN

Spacious East facing enclosed garden to the rear, set across two levels with patio area and steps leading down to the lawn. Wooden shed for storage.

# FRONT GARDEN

Providing off road parking and side access to the property.