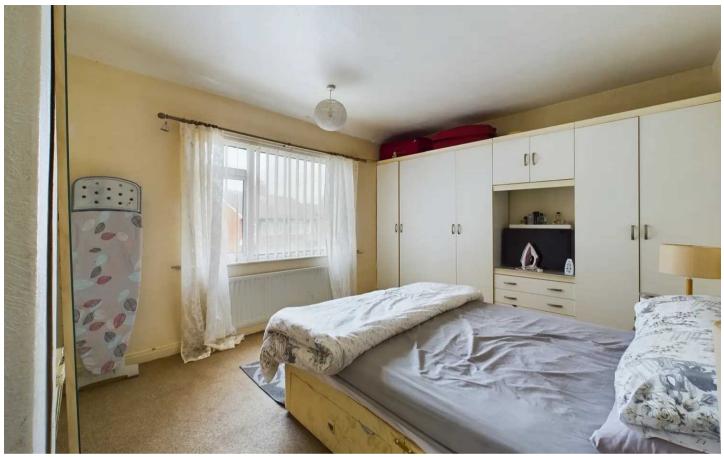

# Bedroom 1

11' 4" x 14' 2" (3.45m x 4.33m)

UPVC double glazed window to the front elevation, radiator and fitted wardrobes.