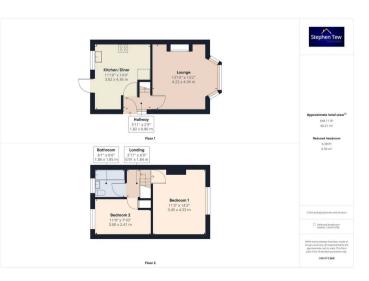

# Hallway

6' 0" x 2' 10" (1.82m x 0.86m) Entrance hallway.

# Lounge

13' 10" x 14' 3" (4.22m x 4.34m)

UPVC double glazed bay window to the front elevation, radiator, gas inset fire and cornice style ceiling.

# Kitchen/Diner

11' 11" x 14' 4" (3.62m x 4.36m)

Kitchen/diner. Matching range of base and wall units with fitted worktops, integrated oven and hob with extractor hood, stainless steel sink with drainer, integrated fridge and freezer, space and plumbing for washing machine. UPVC double glazed window to the rear elevation and door leading onto access the garden.

# Landing

3' 0" x 6' 0" (0.91m x 1.84m) Loft access.

# Bedroom 1

11' 4" x 14' 2" (3.45m x 4.33m)

UPVC double glazed window to the front elevation, radiator and fitted wardrobes.

#### Bedroom 2

11' 10" x 7' 11" (3.60m x 2.41m)

UPVC double glazed window to the rear elevation, radiator.

# Bathroom

6' 1" x 6' 1" (1.86m x 1.85m)

Three piece suite comprising of low flush WC, wash basin, panelled bath with overhead shower attachment. UPVC double glazed opaque window to the rear elevation and heated towel rail.