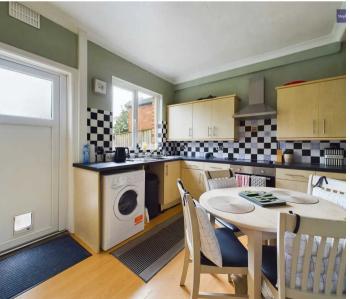

# Kitchen/Diner

11' 11" x 14' 4" (3.62m x 4.36m)

Kitchen/diner. Matching range of base and wall units with fitted worktops, integrated oven and hob with extractor hood, stainless steel sink with drainer, integrated fridge and freezer, space and plumbing for washing machine. UPVC double glazed window to the rear elevation and door leading onto access the garden.