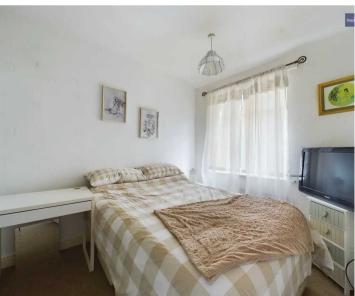

#### Bedroom 2

11' 10" x 7' 11" (3.60m x 2.41m)

UPVC double glazed window to the rear elevation, radiator.