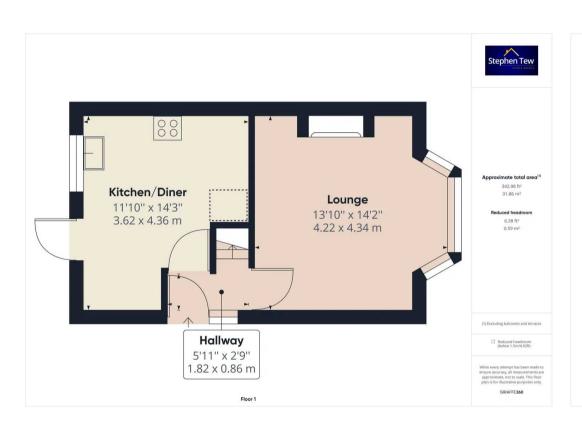

# Hallway

6' 0" x 2' 10" (1.82m x 0.86m) Entrance hallway.

# Lounge

13' 10" x 14' 3" (4.22m x 4.34m)

UPVC double glazed bay window to the front elevation, radiator, gas inset fire and cornice style ceiling.

# Kitchen/Diner

11' 11" x 14' 4" (3.62m x 4.36m)

Kitchen/diner. Matching range of base and wall units with fitted worktops, integrated oven and hob with extractor hood, stainless steel sink with drainer, integrated fridge and freezer, space and plumbing for washing machine. UPVC double glazed window to the rear elevation and door leading onto access the garden.