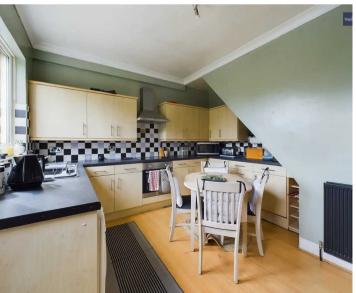

# Kitchen/Diner

11' 11" x 14' 4" (3.62m x 4.36m)

Kitchen/diner. Matching range of base and wall units with fitted worktops, integrated oven and hob with extractor hood, stainless steel sink with drainer, integrated fridge and freezer, space and plumbing for washing machine. UPVC double glazed window to the rear elevation and door leading onto access the garden.