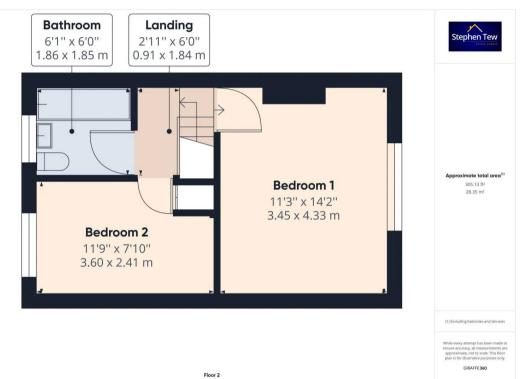

# Landing

3' 0" x 6' 0" (0.91m x 1.84m) Loft access.

# Bedroom 1

11' 4" x 14' 2" (3.45m x 4.33m)

UPVC double glazed window to the front elevation, radiator and fitted wardrobes.

#### Bedroom 2

11' 10" x 7' 11" (3.60m x 2.41m)

UPVC double glazed window to the rear elevation, radiator.

# Bathroom

6' 1" x 6' 1" (1.86m x 1.85m)

Three piece suite comprising of low flush WC, wash basin, panelled bath with overhead shower attachment. UPVC double glazed opaque window to the rear elevation and heated towel rail.