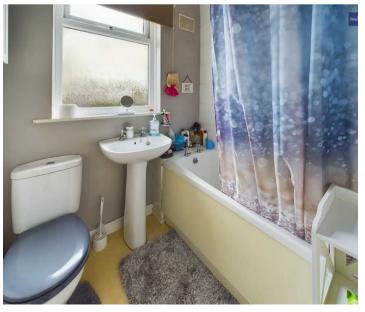

# Bathroom

6' 1" x 6' 1" (1.86m x 1.85m)

Three piece suite comprising of low flush WC, wash basin, panelled bath with overhead shower attachment. UPVC double glazed opaque window to the rear elevation and heated towel rail.