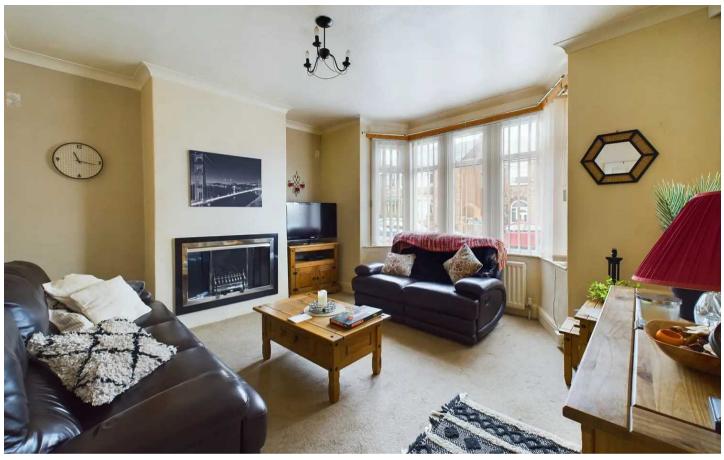

# Lounge

13' 10" x 14' 3" (4.22m x 4.34m)

UPVC double glazed bay window to the front elevation, radiator, gas inset fire and cornice style ceiling.