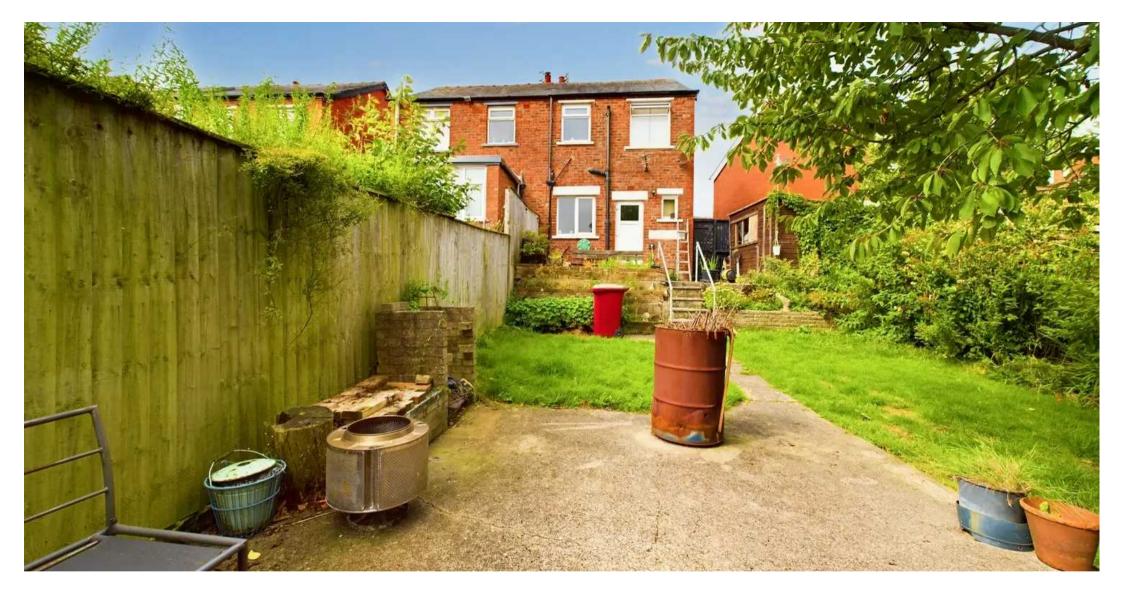

# REAR GARDEN

Spacious East facing enclosed garden to the rear, set across two levels with patio area and steps leading down to the lawn. Wooden shed for storage.