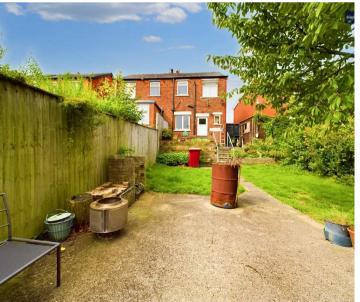

# REAR GARDEN

Spacious East facing enclosed garden to the rear, set across two levels with patio area and steps leading down to the lawn. Wooden shed for storage.