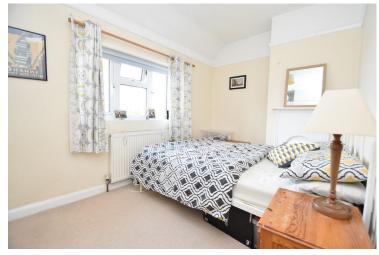

## BEDROOM ONE 16' x 8' 1" (4.88m x 2.46m)

Double glazed windows to front and rear aspect, doors to over stair wardrobe. Doors to two further cupboards, one of which being the airing cupboard.

**BEDROOM TWO 10' 11" x 10' 4" (3.33m x 3.15m)** Double glazed window to front, doors to built in over stair wardrobe.