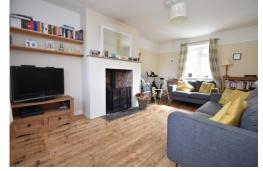

**SITTING ROOM 15' 11" x 10' 10" (4.85m x 3.3m)** Double glazed windows to front & rear. Fireplace incorporating wood burning stove.