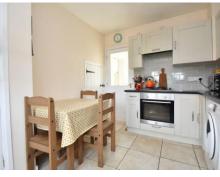

## KITCHEN 10' 5" x 8' 10" (3.18m x 2.69m)

Double glazed window to front. Kitchen comprises matching wall and base level units with work surfaces over incorporating a stainless steel sink with mixer tap over and a four ring gas hob with extractor fan over. Integrated base level electric oven, space and plumbing for washing machine, space for fridge/freezer. Door to under stairs storage cupboard and rear hallway.