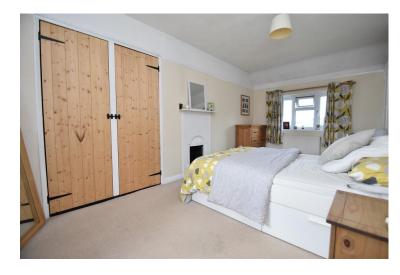

## BEDROOM ONE 16' x 8' 1" (4.88m x 2.46m)

Double glazed windows to front and rear aspect, doors to over stair wardrobe. Doors to two further cupboards, one of which being the airing cupboard.

**BEDROOM TWO 10' 11" x 10' 4" (3.33m x 3.15m)** Double glazed window to front, doors to built in over stair wardrobe.