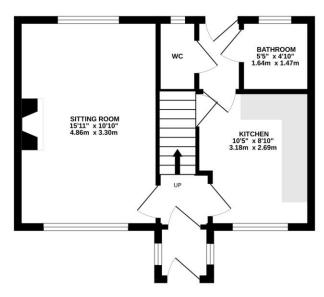

## Description

Approximate Room Sizes

**PORCH** Front door leads into entrance porch with double glazed windows to either side and door into hall.

**ENTRANCE HALL** Doors off to sitting room and kitchen/diner. Stairs ascending to first floor landing.

**SITTING ROOM 15' 11" x 10' 10" (4.85m x 3.3m)** Double glazed windows to front & rear. Fireplace incorporating wood burning stove.

## KITCHEN 10' 5" x 8' 10" (3.18m x 2.69m)

Double glazed window to front. Kitchen comprises matching wall and base level units with work surfaces over incorporating a stainless steel sink with mixer tap over and a four ring gas hob with extractor fan over. Integrated base level electric oven, space and plumbing for washing machine, space for fridge/freezer. Door to under stairs storage cupboard and rear hallway.

**HALL** Doors off to bathroom and ground floor w/c.

## BATHROOM 5' 5" x 4' 10" (1.65m x 1.47m)

Double glazed window to rear. Panelled bath with mixer tap, wall mounted shower and glass shower screen over. **W/C** Double glazed window to rear, close coupled w/c, pedestal wash hand basin with mixer tap over.

GROUND FLOOR 371 sq.ft. (34.4 sq.m.) approx.

377 sq.ft. (35.0 sq.m.) approx.