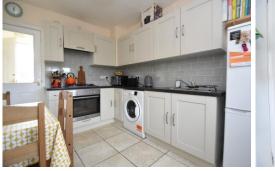

## KITCHEN 10' 5" x 8' 10" (3.18m x 2.69m)

Double glazed window to front. Kitchen comprises matching wall and base level units with work surfaces over incorporating a stainless steel sink with mixer tap over and a four ring gas hob with extractor fan over. Integrated base level electric oven, space and plumbing for washing machine, space for fridge/freezer. Door to under stairs storage cupboard and rear hallway.