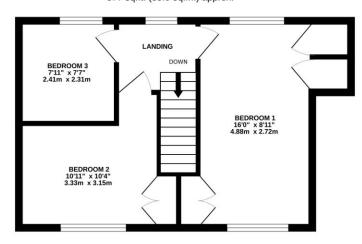

**LANDING** Double glazed window to rear, doors off to bedrooms.

## BEDROOM ONE 16' x 8' 1" (4.88m x 2.46m)

Double glazed windows to front and rear aspect, doors to over stair wardrobe. Doors to two further cupboards, one of which being the airing cupboard.

**BEDROOM TWO 10' 11" x 10' 4" (3.33m x 3.15m)** Double glazed window to front, doors to built in over stair wardrobe.

BEDROOM THREE 7' 11" x 7' 7" (2.41m x 2.31m) Double glazed window to rear.

**OUTSIDE** The front of the property is approached via a path leading to the front door with a gravel area to either side. Enclosed by mature hedging. A shared path to the side provides access to the rear garden. The front of the property could me made into off road parking subject to the relevant planning permissions.

GROUND FLOOR 371 sq.ft. (34.4 sq.m.) approx.

377 sq.ft. (35.0 sq.m.) approx.