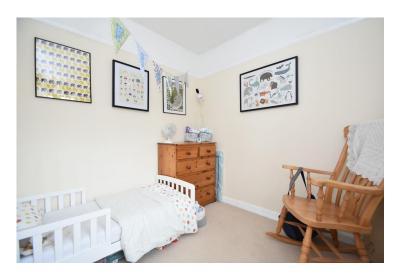

BEDROOM THREE 7' 11" x 7' 7" (2.41m x 2.31m) Double glazed window to rear.

**OUTSIDE** The front of the property is approached via a path leading to the front door with a gravel area to either side. Enclosed by mature hedging. A shared path to the side provides access to the rear garden. The front of the property could me made into off road parking subject to the relevant planning permissions.