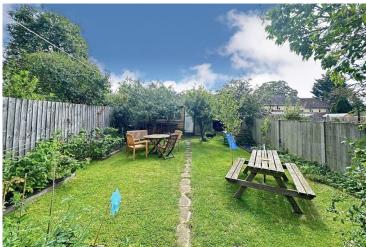

The rear garden is predominately laid to lawn with raised flower/vegetables patches interspersing. There is an outbuilding to the rear which is to remain. Enclosed by wood panel fencing.