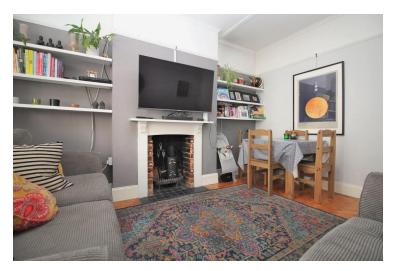

The apartment stretches from front to back of the building making the property really light and bright. The front door opens into your entrance hall with a large built-in storage cupboard. You then have a lounge / diner with open fire place to the front, two double b edrooms both with built-in wardrobe space, modern bathroom and modern fitted kitchen with breakfast bar giving you direct access onto a substantial sized & well maintained west facing communal garden. The property also benefits from gas central heating and double glazing.

#### **GROUND FLOOR**

ENTRANCE HALL

LOUNGE / DINER 12' 10" x 10' 6" (3.91m x 3.2m)

**BEDROOM TWO** 11' 1" x 8' 0" (3.38m x 2.44m)

**BEDROOM ONE** 10' 2" x 10' 1" (3.1m x 3.07m)

BATHROOM

SEPARATE MODERN FITTED 10' 0" x 6' 9" (3.05m x 2.06m) Opening onto rear communal