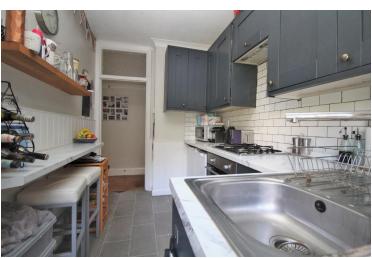

The apartment stretches from front to back of the building making the property really light and bright. The front door opens into your entrance hall with a large built-in storage cupboard. You then have a lounge / diner with open fire place to the front, two double b edrooms both with built-in wardrobe space, modern bathroom and modern fitted kitchen with breakfast bar giving you direct access onto a substantial sized & well maintained west facing communal garden. The property also benefits from gas central heating and double glazing.

#### **GROUND FLOOR**

ENTRANCE HALL

LOUNGE / DINER 12' 10" x 10' 6" (3.91m x 3.2m)

**BEDROOM TWO** 11' 1" x 8' 0" (3.38m x 2.44m)

**BEDROOM ONE** 10' 2" x 10' 1" (3.1m x 3.07m)

BATHROOM

SEPARATE MODERN FITTED 10' 0" x 6' 9" (3.05m x 2.06m) Opening onto rear communal