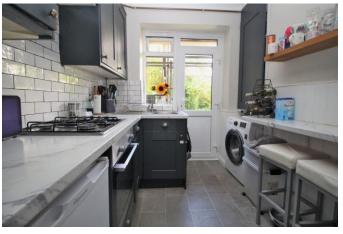

The apartment stretches from front to back of the building making the property really light and bright. The front door opens into your entrance hall with a large built-in storage cupboard. You then have a lounge / diner with open fire place to the front, two double b edrooms both with built-in wardrobe space, modern bathroom and modern fitted kitchen with breakfast bar giving you direct access onto a substantial sized & well maintained west facing communal garden. The property also benefits from gas central heating and double glazing.