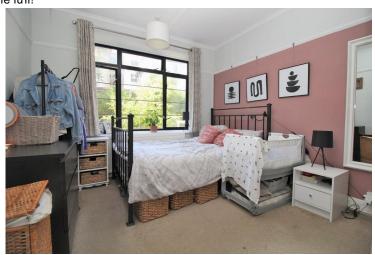

The apartment stretches from front to back of the building making the property really light and bright. The front door opens into your entrance hall with a large built-in storage cupboard. You then have a lounge / diner with open fire place to the front, two double b edrooms both with built-in wardrobe space, modern bathroom and modern fitted kitchen with breakfast bar giving you direct access onto a substantial sized & well maintained west facing communal garden. The property also benefits from gas central heating and double glazing.

#### **GROUND FLOOR**

ENTRANCE HALL

LOUNGE / DINER 12' 10" x 10' 6" (3.91m x 3.2m)

**BEDROOM TWO** 11' 1" x 8' 0" (3.38m x 2.44m)

**BEDROOM ONE** 10' 2" x 10' 1" (3.1m x 3.07m)

BATHROOM

SEPARATE MODERN FITTED 10' 0" x 6' 9" (3.05m x 2.06m) Opening onto rear communal