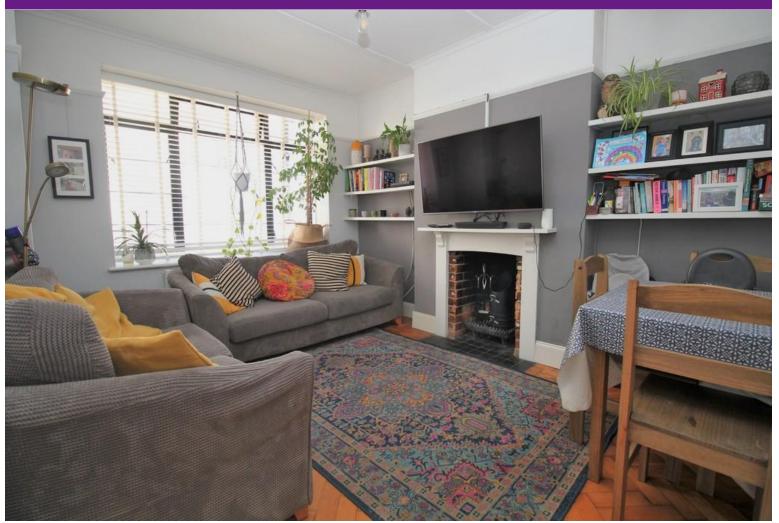

The apartment stretches from front to back of the building making the property really light and bright. The front door opens into your entrance hall with a large built-in storage cupboard. You then have a lounge / diner with open fire place to the front, two double b edrooms both with built-in wardrobe space, modern bathroom and modern fitted kitchen with breakfast bar giving you direct access onto a substantial sized & well maintained west facing communal garden. The property also benefits from gas central heating and double glazing.