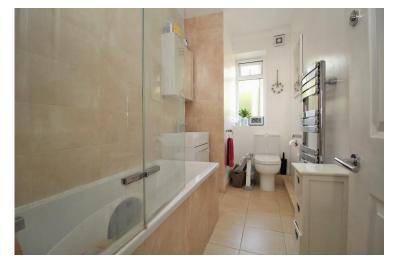

The apartment stretches from front to back of the building making the property really light and bright. The front door opens into your entrance hall with a large built-in storage cupboard. You then have a lounge / diner with open fire place to the front, two double b edrooms both with built-in wardrobe space, modern bathroom and modern fitted kitchen with breakfast bar giving you direct access onto a substantial sized & well maintained west facing communal garden. The property also benefits from gas central heating and double glazing.

#### **GROUND FLOOR**

ENTRANCE HALL

LOUNGE / DINER 12' 10" x 10' 6" (3.91m x 3.2m)

**BEDROOM TWO** 11' 1" x 8' 0" (3.38m x 2.44m)

**BEDROOM ONE** 10' 2" x 10' 1" (3.1m x 3.07m)

BATHROOM

SEPARATE MODERN FITTED 10' 0" x 6' 9" (3.05m x 2.06m) Opening onto rear communal