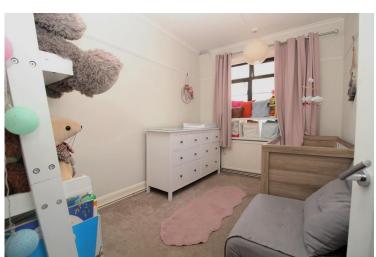

The apartment stretches from front to back of the building making the property really light and bright. The front door opens into your entrance hall with a large built-in storage cupboard. You then have a lounge / diner with open fire place to the front, two double b edrooms both with built-in wardrobe space, modern bathroom and modern fitted kitchen with breakfast bar giving you direct access onto a substantial sized & well maintained west facing communal garden. The property also benefits from gas central heating and double glazing.

#### **GROUND FLOOR**

ENTRANCE HALL

LOUNGE / DINER 12' 10" x 10' 6" (3.91m x 3.2m)

**BEDROOM TWO** 11' 1" x 8' 0" (3.38m x 2.44m)

**BEDROOM ONE** 10' 2" x 10' 1" (3.1m x 3.07m)

BATHROOM

SEPARATE MODERN FITTED 10' 0" x 6' 9" (3.05m x 2.06m) Opening onto rear communal