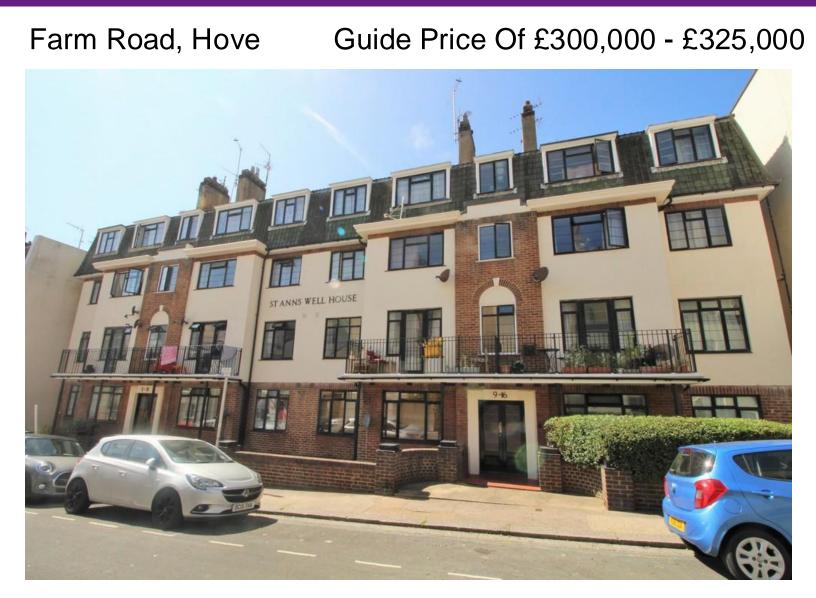

#### St. Anns Well Houses, Farm Road, Hove, BN3 1FX

This very well presented two double bedroom purpose built ground floor apartment is situated in Farm Road, a highly desirable one- way street on the central Brighton / Hove border. The location itself is considered to be one Hove's premier places to live as step out of your front door and you are just moments from the famous seafront and the gorgeous & leafy St Ann's Well Gardens which is perfect for a leisu rely dog walk and offers activities including tennis, bowls and a children's playground.

The apartment stretches from front to back of the building making the property really light and bright. The front door opens into your entrance hall with a large built-in storage cupboard. You then have a lounge / diner with open fire place to the front, two double b edrooms both with built-in wardrobe space, modern bathroom and modern fitted kitchen with breakfast bar giving you direct access onto a substantial sized & well maintained west facing communal garden. The property also benefits from gas central heating and double glazing.