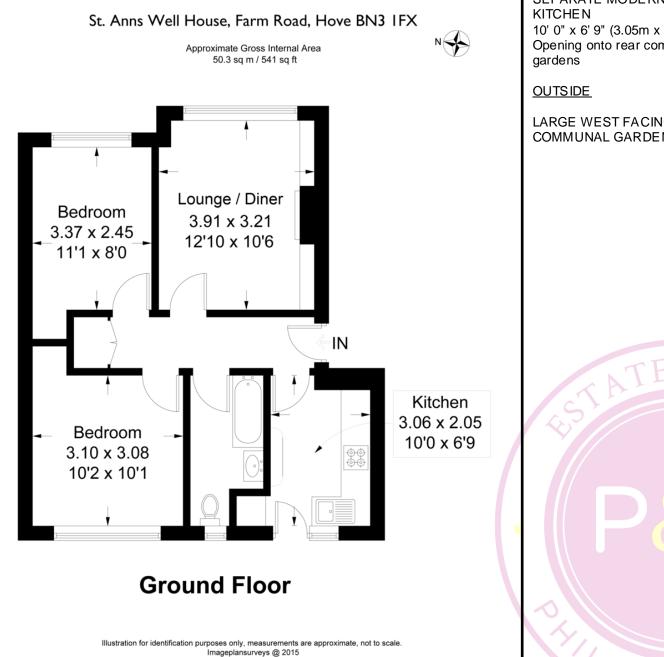

#### **GROUND FLOOR**

ENTRANCE HALL

LOUNGE / DINER 12' 10" x 10' 6" (3.91m x 3.2m)

**BEDROOM TWO** 11' 1" x 8' 0" (3.38m x 2.44m)

**BEDROOM ONE** 10' 2" x 10' 1" (3.1m x 3.07m)

BATHROOM

SEPARATE MODERN FITTED 10' 0" x 6' 9" (3.05m x 2.06m) Opening onto rear communal

LARGE WEST FACING COMMUNAL GARDENS