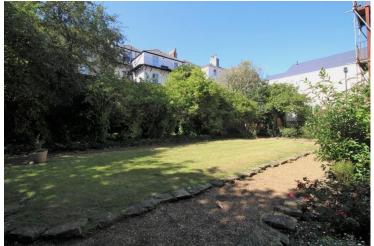

The apartment stretches from front to back of the building making the property really light and bright. The front door opens into your entrance hall with a large built-in storage cupboard. You then have a lounge / diner with open fire place to the front, two double b edrooms both with built-in wardrobe space, modern bathroom and modern fitted kitchen with breakfast bar giving you direct access onto a substantial sized & well maintained west facing communal garden. The property also benefits from gas central heating and double glazing.

LARGE WEST FACING COMMUNAL GARDENS