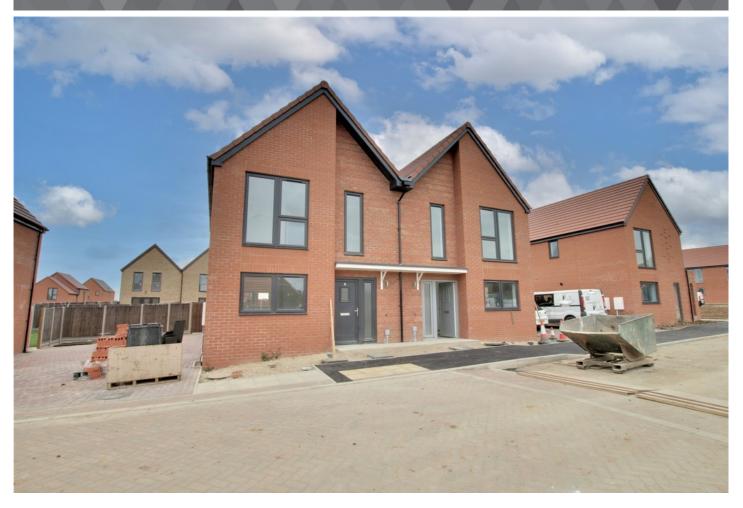

£98,000

Plot 24, 21 Rays Close, Bury, Ramsey, Huntingdonshire, PE26 2LE

## **40% SHARED OWNERSHIP**

This brand new two bedroom semi detached house is being offered for sale on a shared ownership scheme. The price indicated is to purchase 40% of the value of £245,000. The rent will amount to £336.88 pcm plus a service charge payment of £38.69.

The accommodation comprises open plan kitchen/dining/lounge, cloakroom, two bedrooms and family bathroom.

There will also be parking.

£98,000

Plot 24, 21 Rays Close, Bury, Ramsey, Huntingdonshire PE26 2LE