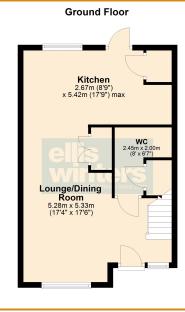

The accommodation comprises open plan kitchen/dining/lounge, cloakroom, two bedrooms and family bathroom.

There will also be parking.

## Plot 25, 1 Crabtree Way, Bury, Ramsey, Huntingdon PE26 2LE

The accommodation comprises open plan kitchen/dining/lounge, cloakroom, two bedrooms and family bathroom. There will also be parking.

Huntingdonshire District Council Tax band TBC