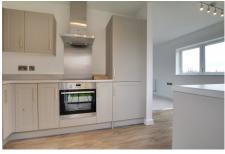

The accommodation comprises open plan kitchen/dining/lounge, cloakroom, two bedrooms and family bathroom.

There will also be parking.

## Plot 25, 1 Crabtree Way, Bury, Ramsey, Huntingdon PE26 2LE

The accommodation comprises open plan kitchen/dining/lounge, cloakroom, two bedrooms and family bathroom. There will also be parking.

Huntingdonshire District Council Tax band TBC