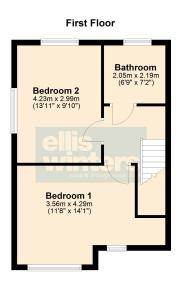

The accommodation comprises open plan kitchen/dining/lounge, cloakroom, two bedrooms and family bathroom.

There will also be parking.

## Plot 25, 1 Crabtree Way, Bury, Ramsey, Huntingdon PE26 2LE

The accommodation comprises open plan kitchen/dining/lounge, cloakroom, two bedrooms and family bathroom. There will also be parking.

Huntingdonshire District Council Tax band TBC