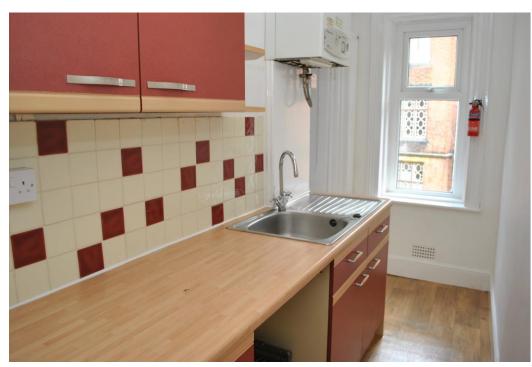

# Your Local Property Experts 01948 667 272

The accommodation comprises Entrance Hall with an attractive staircase to first floor, a further inner lobby leading to Flat 1 Ground Floor which has a living room with bay window facing onto Bargates, Kitchen with a rear entrance door, a Bedroom and Bathroom. Flat 2 Ground Floor has its own entrance door at the side of the building which leads in an open plan Kitchen/Diner/Living Room with a Bedroom and Bathroom. Flat 1 First Floor is a particularly light and airy flat having a bay window also overlooking Bargates, separate galley Kitchen, Bedroom with small room off and Bathroom, this flat also has a rear entrance door with steps leading down to rear yard. Finally Flat 2 First Floor has a Lounge with small room leading off, ideal for storage, Kitchen area, Bedroom and Bathroom.

## Flat 1 Ground Floor

Lounge 15'5" x 12'7" (4.7m x 3.84m) Kitchen 9'10" x 8'3" (3m x 2.51m) Bedroom 12'10" x 8'8" (3.91m x 2.64m) Bathroom 7'4" x 6'7" (2.24mx 2.01m)

## Flat 2 Ground Floor

Lounge/Kitchen 13'10" x 14'5" (4.22m x 4.39m) Bedroom 12'4" x 8' (3.76mx 2.44m) Bathroom 13'10" x 4'1" (3.96m x 1.24m)

## Flat 1 First Floor

Lounge 15'07" x 13'3" (4.75m x 4.04m) Kitchen 12'11" x 4'3" (3.94m x 1.3m) Bedroom 11'5" x 8'7" (3.48m x 2.62m) Bathroom 8'8" x 4'7" (2.64mx 1.4m)

## Flat 2 First Floor

Kitchen Area 13'10" x 5'11" (4.22m x 1.8m) Lounge Area 13'10" x 8'2" (4.22m x 2.49m) Bedroom 13'4" x 8'10" (4.06m x 2.69m) Bathroom 7'8" x 4'6" (2.34m x 1.37m)