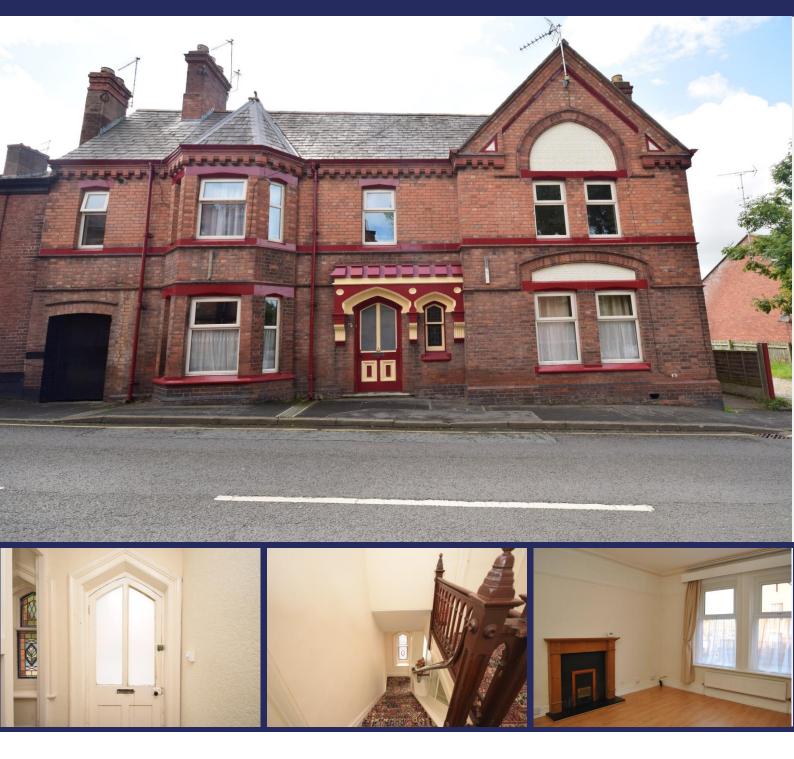

# 46 & 46a Bargates

A semi-detached House which is converted into four One Bedroom Self Contained Flats, all currently occupied by tenants, providing an immediate rental income for a new owner. No upward chain. Offers in the Region of £275,000

# 46 & 46a Bargates, Whitchurch, SY13 1LL

# **Brief Description**

46 & 46a Bargates is a substantial period property located in the centre of Whitchurch, which is split into 4 one bedroom self contained Flats, all currently occupied by tenants, providing an immediate rental income for a new owner. Having some character features, such as stained glass window at the front, a stained glass skylight on first floor landing, and high ceilings with coving and picture rails; the property would benefit from upgrading in some areas. All four flats have current gas and electrical certificates.

# Your Local Property Experts 01948 667 272

The accommodation comprises Entrance Hall with an attractive staircase to first floor, a further inner lobby leading to Flat 1 Ground Floor which has a living room with bay window facing onto Bargates, Kitchen with a rear entrance door, a Bedroom and Bathroom. Flat 2 Ground Floor has its own entrance door at the side of the building which leads in an open plan Kitchen/Diner/Living Room with a Bedroom and Bathroom. Flat 1 First Floor is a particularly light and airy flat having a bay window also overlooking Bargates, separate galley Kitchen, Bedroom with small room off and Bathroom, this flat also has a rear entrance door with steps leading down to rear yard. Finally Flat 2 First Floor has a Lounge with small room leading off, ideal for storage, Kitchen area, Bedroom and Bathroom.