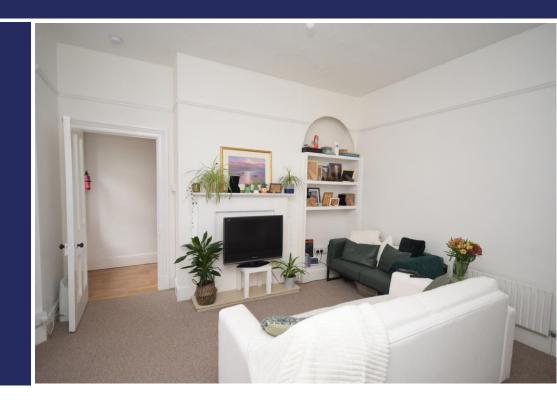

# Your Local Property Experts 01948 667 272

The accommodation comprises Entrance Hall with an attractive staircase to first floor, a further inner lobby leading to Flat 1 Ground Floor which has a living room with bay window facing onto Bargates, Kitchen with a rear entrance door, a Bedroom and Bathroom. Flat 2 Ground Floor has its own entrance door at the side of the building which leads in an open plan Kitchen/Diner/Living Room with a Bedroom and Bathroom. Flat 1 First Floor is a particularly light and airy flat having a bay window also overlooking Bargates, separate galley Kitchen, Bedroom with small room off and Bathroom, this flat also has a rear entrance door with steps leading down to rear yard. Finally Flat 2 First Floor has a Lounge with small room leading off, ideal for storage, Kitchen area, Bedroom and Bathroom.

## Flat 1 Ground Floor

Lounge 15'5" x 12'7" (4.7m x 3.84m) Kitchen 9'10" x 8'3" (3m x 2.51m) Bedroom 12'10" x 8'8" (3.91m x 2.64m) Bathroom 7'4" x 6'7" (2.24mx 2.01m)

## Flat 2 Ground Floor

Lounge/Kitchen 13'10" x 14'5" (4.22m x 4.39m) Bedroom 12'4" x 8' (3.76mx 2.44m) Bathroom 13'10" x 4'1" (3.96m x 1.24m)

## Flat 1 First Floor

Lounge 15'07" x 13'3" (4.75m x 4.04m) Kitchen 12'11" x 4'3" (3.94m x 1.3m) Bedroom 11'5" x 8'7" (3.48m x 2.62m) Bathroom 8'8" x 4'7" (2.64mx 1.4m)

## Flat 2 First Floor

Kitchen Area 13'10" x 5'11" (4.22m x 1.8m) Lounge Area 13'10" x 8'2" (4.22m x 2.49m) Bedroom 13'4" x 8'10" (4.06m x 2.69m) Bathroom 7'8" x 4'6" (2.34m x 1.37m)