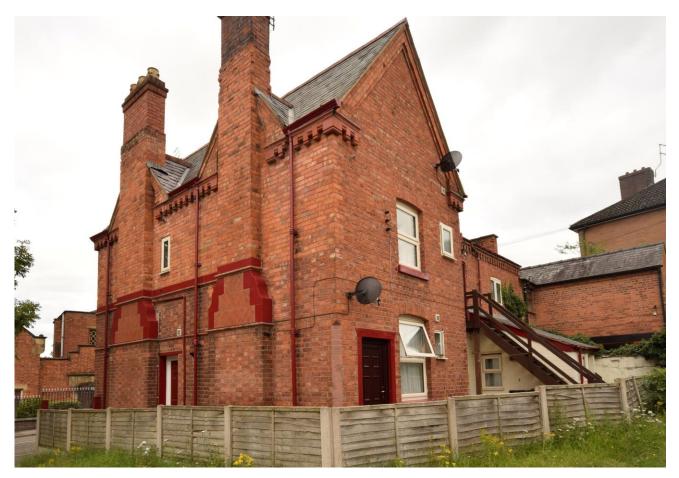

# 46 & 46a Bargates

A semi-detached House which is converted into four One Bedroom Self Contained Flats, all currently occupied by tenants, providing an immediate rental income for a new owner. No upward chain. Offers in the Region of £275,000

# 46 & 46a Bargates, Whitchurch, SY13 1LL

# **Brief Description**

46 & 46a Bargates is a substantial period property located in the centre of Whitchurch, which is split into 4 one bedroom self contained Flats, all currently occupied by tenants, providing an immediate rental income for a new owner. Having some character features, such as stained glass window at the front, a stained glass skylight on first floor landing, and high ceilings with coving and picture rails; the property would benefit from upgrading in some areas. All four flats have current gas and electrical certificates.