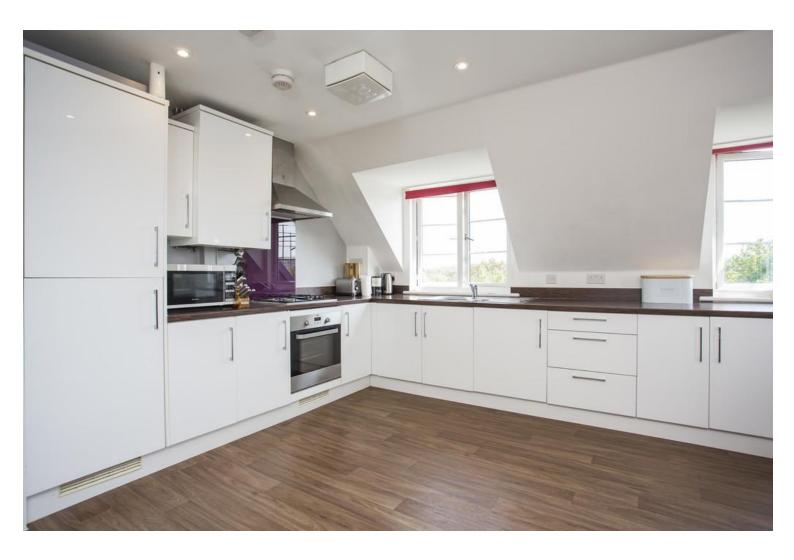

#### KITCHEN:

Two front aspect double glazed windows, wall and floor cupboards with drawers and wood effect work surface over, four ring gas hob, 'Zanussi' electric oven, extractor above, 1½ bowl sink unit with draining board, wood effect lino flooring, radiator, fitted fridge freezer, ceiling spotlights, carbon monoxide and smoke detector, 'Ideal' combi boiler, fitted 'Electrolux' washing machine.