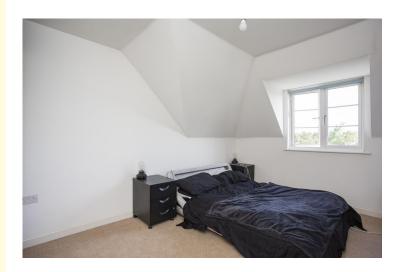

#### **BEDROOM:**

Side aspect double glazed window, radiator, carpeted floor.

## **BEDROOM:**

Front aspect double glazed window, radiator, carpeted floor.