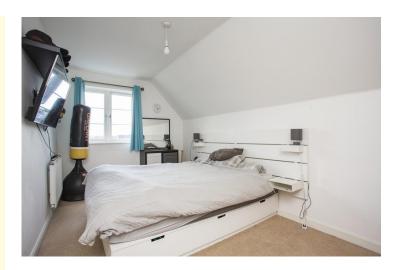

#### **BEDROOM:**

Side aspect double glazed window, radiator, carpeted floor.

## **BEDROOM:**

Front aspect double glazed window, radiator, carpeted floor.