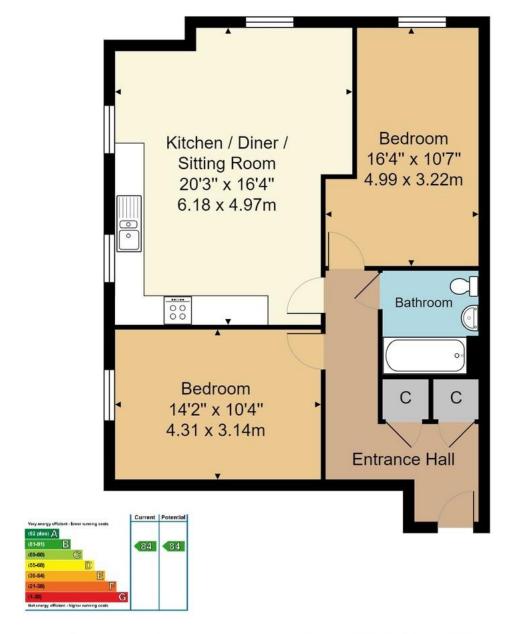

# Approx. Gross Internal Area 780 ft<sup>2</sup> ... 72.4 m<sup>2</sup>

Whilst every attempt has been made to ensure the accuracy of the floor plan contained here, measurements of doors, windows, rooms and any other items are approximate and no responsibility is taken for any error, omission, or mis-statement. This plan is for illustrative purposes only and should be used as such by any prospective purchaser or tenant. The services, systems and appliances shown have not been tested and no guarantee as to their operability or efficiency can be given.