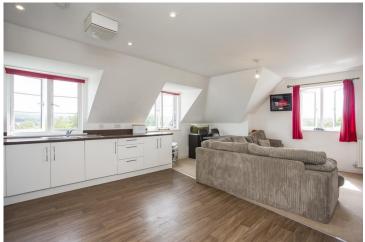

# Flat 23, 9 Crabapple Road, Tonbridge, Kent, TN9 1FW

Presented in excellent order throughout is this bright and spacious top floor flat in a popular riverside development. Situated just 0.5 miles from the town centre and its array of independent shops, restaurants, and bars as well as the train station the property enjoys lovely views over the river and offers two good size bedrooms, excellent entertaining space with an open plan kitchen/ living and dining room as well as a lovely bathroom and the addition of an allocated parking space. Being sold NO CHAIN.

#### KITCHEN:

Two front aspect double glazed windows, wall and floor cupboards with drawers and wood effect work surface over, four ring gas hob, 'Zanussi' electric oven, extractor above, 1½ bowl sink unit with draining board, wood effect lino flooring, radiator, fitted fridge freezer, ceiling spotlights, carbon monoxide and smoke detector, 'Ideal' combi boiler, fitted 'Electrolux' washing machine.