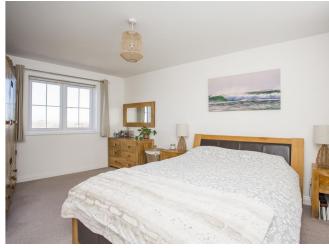

## BEDROOM:

Double bedroom, front and rear aspect double glazed windows with views, radiator, en-suite.

## BEDROOM:

Double room, front aspect double glazed window, radiator.

#### BEDROOM:

Double room, front and rear aspect double glazed windows with views, radiator.