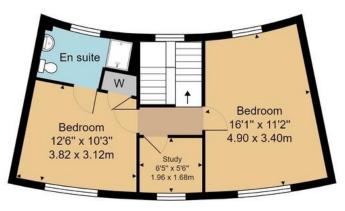

## BEDROOM:

Double bedroom, front and rear aspect double glazed windows with views, radiator, en-suite.

## **EN-SUITE:**

Front aspect frosted double glazed window, double shower cubicle with thermostatic controls and handheld attachment, wc, pedestal hand wash basin, heated towel rail, tiled walls and floors, ceiling spotlights, extractor.

## **SECOND FLOOR LANDING:**

Galleried landing, rear aspect double glazed windows which are double height and have far reaching views towards Hadlow and beyond, loft hatch, (the loft is part boarded and has light and power).

#### BEDROOM:

Front aspect double glazed window, radiator, double built in cupboard, en-suite.

## **EN-SUITE:**

Rear aspect frosted double glazed window, double shower cubicle with sliding doors, thermostatic control shower and handheld attachment, tiled walls and floor, ceiling spotlights, extractor, heated towel rail.

## STUDY:

Front aspect double glazed window, radiator.

#### BEDROOM:

Double room, front and rear aspect double glazed windows with views, radiator.