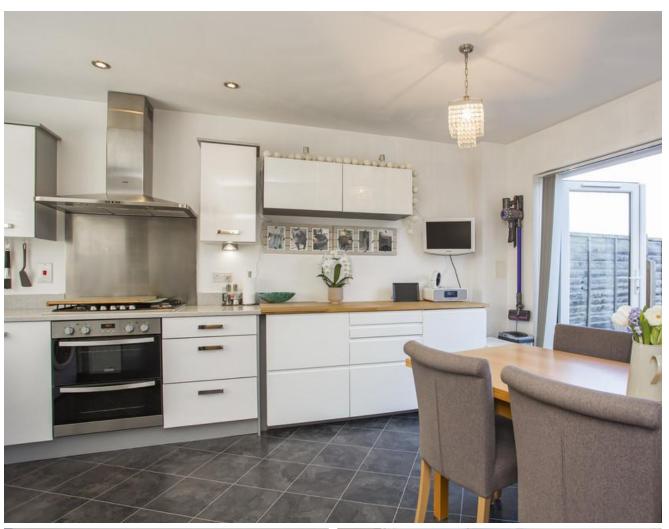

The kitchen/dining room is fitted with modern white gloss units and a quartz worksurface and there is space for all the expected appliances. The first floor has the main bedroom with en-suite shower room, a further double bedroom and the family bathroom. Moving up to the second floor you will notice the far reaching views through the huge picture window and the rooms are flooded with light. On the second floor you will find two further double bedrooms with one also having the benefit of an en-suite shower room as well as a study. Outside there is a good size garden with patio and decked seating areas, and there is a car barn and further parking space. We highly recommend a viewing to fully appreciate this beautiful property and all it has to offer.

# KITCHEN/DINER:

Front aspect double glazed window, double glazed doors to garden, range of white gloss cupboards and drawers with quartz worksurface and riser, stainless steel splashback, space for fridge freezer, gas hob and electric double oven, extractor, inset sink with drainer and mixer tap, space for dishwasher and washing machine, radiator.