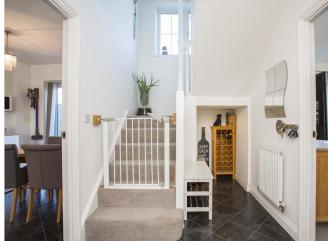

## **ENTRANCE HALL:**

Composite front door with frosted insets, stairs to first floor with understairs storage, radiator, large cloak cupboard.

## **FIRST FLOOR LANDING:**

Stairs to second floor, radiator, airing cupboard with slated shelving and housing hot water tank.