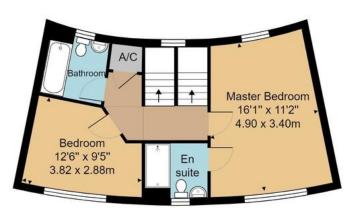

## BEDROOM:

Double bedroom, front and rear aspect double glazed windows with views, radiator, en-suite.

## **EN-SUITE:**

Front aspect frosted double glazed window, double shower cubicle with thermostatic controls and handheld attachment, wc, pedestal hand wash basin, heated towel rail, tiled walls and floors, ceiling spotlights, extractor.

## BEDROOM:

Double room, front aspect double glazed window, radiator.

## **SECOND FLOOR LANDING:**

Galleried landing, rear aspect double glazed windows which are double height and have far reaching views towards Hadlow and beyond, loft hatch, (the loft is part boarded and has light and power).

#### BEDROOM:

Front aspect double glazed window, radiator, double built in cupboard, en-suite.

## **EN-SUITE:**

Rear aspect frosted double glazed window, double shower cubicle with sliding doors, thermostatic control shower and handheld attachment, tiled walls and floor, ceiling spotlights, extractor, heated towel rail.

## STUDY:

Front aspect double glazed window, radiator.

#### BEDROOM:

Double room, front and rear aspect double glazed windows with views, radiator.