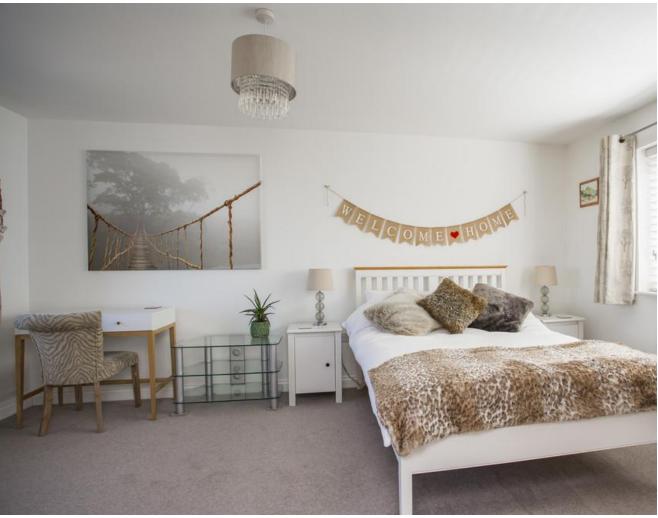

## BEDROOM:

Double bedroom, front and rear aspect double glazed windows with views, radiator, en-suite.

## BEDROOM:

Double room, front aspect double glazed window, radiator.

#### BEDROOM:

Double room, front and rear aspect double glazed windows with views, radiator.