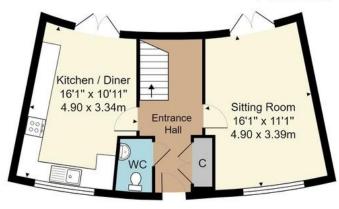

## **ENTRANCE HALL:**

Composite front door with frosted insets, stairs to first floor with understairs storage, radiator, large cloak cupboard.

## LOUNGE:

Front aspect double glazed window, double glazed doors to garden, two radiators.

## **CLOAKROOM:**

Basin set in vanity with mixer tap and cupboard under, part tiled walls, wc, ceiling spotlights, radiator.

# KITCHEN/DINER:

Front aspect double glazed window, double glazed doors to garden, range of white gloss cupboards and drawers with quartz worksurface and riser, stainless steel splashback, space for fridge freezer, gas hob and electric double oven, extractor, inset sink with drainer and mixer tap, space for dishwasher and washing machine, radiator.