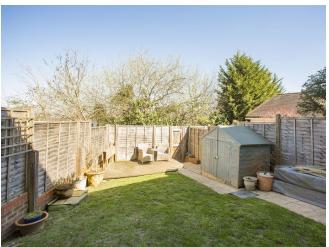

## **OUTSIDE REAR:**

Easterly aspect garden, laid to lawn with patio area and decked seating space, outside power and lighting, outside tap, gate leading to car barn and parking space.