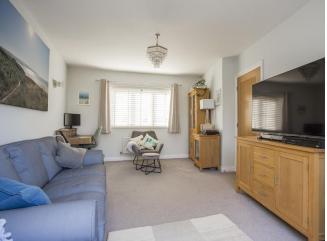

Offering well-proportioned accommodation over three floors with many rooms being dual aspect the property comprises a spacious entrance hall with cloaks cupboard and cloakroom. The living room has double doors onto the garden, as does the kitchen/dining room. Both of these also afford an aspect to the front.

## LOUNGE:

Front aspect double glazed window, double glazed doors to garden, two radiators.