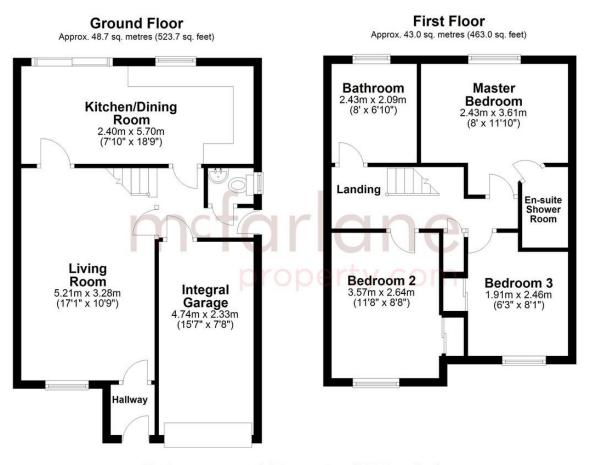

Total area: approx. 91.7 sq. metres (986.7 sq. feet)

Our team are friendly, experienced and are all local. They know it better than they do their own living rooms and can help you find what you're looking for because we love where we live.