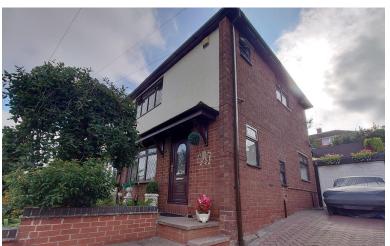

# **FRONTAGE**

A landscaped garden with shrub borders, a block driveway provides parking spaces.