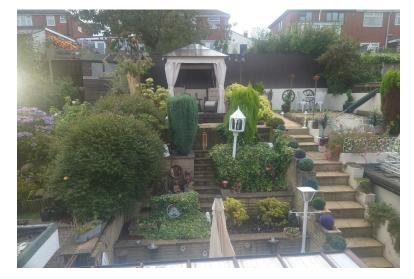

#### REAR GARDEN

A paved patio area with steps to the tiered garden area beautifully landscaped garden area, lovely to look at from the patio and from the higher section with views towards the Cheshire Plain. The garden makes attractive outside useful space.