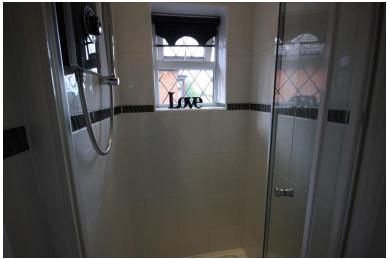

#### SHOWER AREA

Electric shower, fully tiled splash back tiling, window to the side.