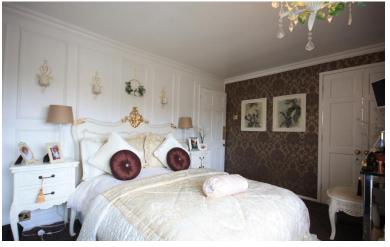

### **BEDROOM ONE**

14' 3" x 9' 1" (4.34m x 2.77 m)

Window to the front, radiator, coving to the ceiling.

### BEDROOM TWO

9' 11" x 9' 4" (3.02m x 2.84m)

Window to the rear, fitted wardrobes, radiator.