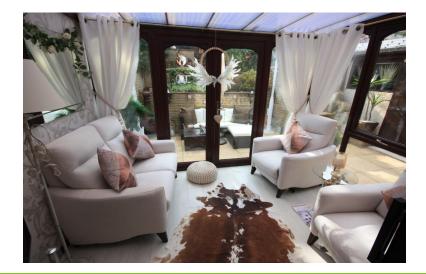

#### CONSERVATORY

10' 9" x 8' 3" (3.28m x 2.51m)

Upvc double glazed conservatory making a pleasant room over looking the garden.