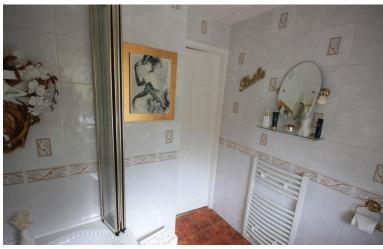

#### **BATHROOM**

Comprising a panelled bath, low level w.c, wash hand basin, tiled floor, window to the rear, radiator.