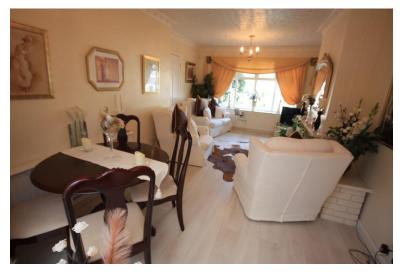

### LOUNGE/DINING ROOM

18' 10" x 9' 10" (5.74m x 3m)

With a bow window to the front, feature fire place and inset fire, two radiators, patio doors to: