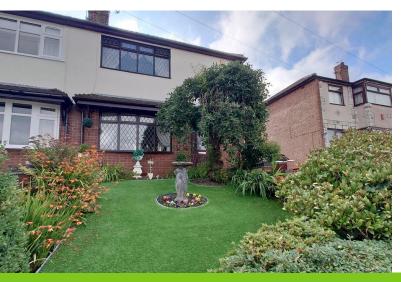

# **FRONTAGE**

A landscaped garden with shrub borders, a block driveway provides parking spaces.