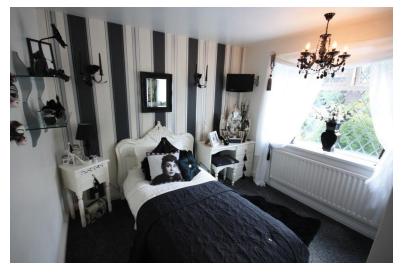

### **BEDROOM ONE**

14' 3" x 9' 1" (4.34m x 2.77 m)

Window to the front, radiator, coving to the ceiling.

### BEDROOM TWO

9' 11" x 9' 4" (3.02m x 2.84m)

Window to the rear, fitted wardrobes, radiator.