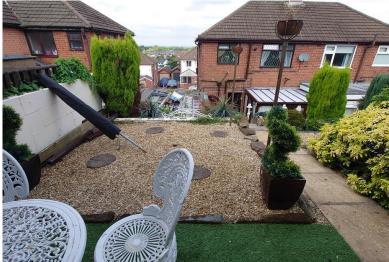

#### REAR GARDEN

A paved patio area with steps to the tiered garden area beautifully landscaped garden area, lovely to look at from the patio and from the higher section with views towards the Cheshire Plain. The garden makes attractive outside useful space.