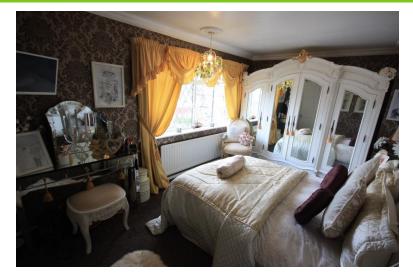

### **BEDROOM ONE**

14' 3" x 9' 1" (4.34m x 2.77 m)

Window to the front, radiator, coving to the ceiling.

### BEDROOM TWO

9' 11" x 9' 4" (3.02m x 2.84m)

Window to the rear, fitted wardrobes, radiator.