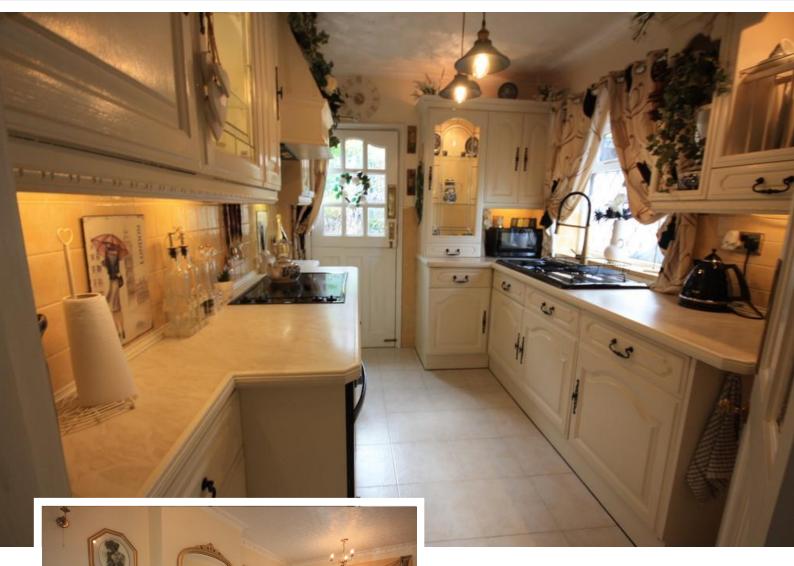

### **KITCHEN**

10' 3" x 7' 5" (3.12m x 2.26 m)

Comprising fitted base and wall units, work surfaces, one and half bowl single drainer ceramic sink, window to the side, understairs store area. A tiled floor, lighting to the under side of wall units, china display cabinet with lighting, a concealed washing machine space with the appliance included.