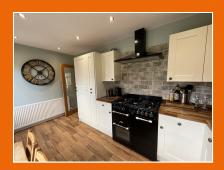

## £220,000 Leasehold

Living Room - 3.4m x 4.58m (To Longest Point) (11' 2" x 15')

Kitchen - 4.38m x 2.43m (14' 4" x 8')

Bedroom 1 - 3.25m x 4.49m (To Longest Point) (10' 8" x 14' 9")

Bedroom 2 - 3.25m x 2.85m (10' 8" x 9' 4")