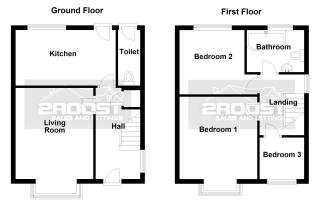

## £220,000 Leasehold

Living Room - 3.4m x 4.58m (To Longest Point) (11' 2" x 15')

Kitchen - 4.38m x 2.43m (14' 4" x 8')

Bedroom 1 - 3.25m x 4.49m (To Longest Point) (10' 8" x 14' 9")

Bedroom 2 - 3.25m x 2.85m (10' 8" x 9' 4")

Bedroom 3 - 2.04m x 1.81m (6' 8" x 5' 11")

Bathroom - 2.51m x 1.87m (8' 3" x 6' 2")

Garage - 2.89m x 6.7m (9' 6" x 22')

Outside Bar/Summer House - 4.71m x 2.71m (15' 5" x 8' 11")

Home Office - 3.43m x 2.93m (11' 3" x 9' 7")

Any areas, measurements or distances referred to are given as a guide only and are not precise. Floor plans are not drawn to scale and are provided as an indicative guide to help illustrate the general layout of the property