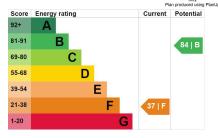

is remarkable property, however, comes alive when experienced in person through an internal inspection.

## £220,000 Leasehold







Living Room - 3.4m x 4.58m (To Longest Point) (11' 2" x 15')

Kitchen - 4.38m x 2.43m (14' 4" x 8')

Bedroom 1 - 3.25m x 4.49m (To Longest Point) (10' 8" x 14' 9")

Bedroom 2 - 3.25m x 2.85m (10' 8" x 9' 4")

Bedroom 3 - 2.04m x 1.81m (6' 8" x 5' 11")

Bathroom - 2.51m x 1.87m (8' 3" x 6' 2")

Garage - 2.89m x 6.7m (9' 6" x 22')

Outside Bar/Summer House - 4.71m x 2.71m (15' 5" x 8' 11")

Home Office - 3.43m x 2.93m (11' 3" x 9' 7")



Any areas, measurements or distances referred to are given as a guide only and are not precise. Floor plans are not drawn to scale and are provided as an indicative guide to help illustrate the general layout of the property