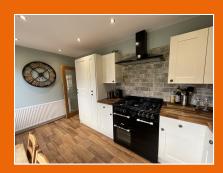

## £220,000 Leasehold

Living Room - 3.4m x 4.58m (To Longest Point) (11' 2" x 15')

Kitchen - 4.38m x 2.43m (14' 4" x 8')

Bedroom 1 - 3.25m x 4.49m (To Longest Point) (10' 8" x 14' 9")

Bedroom 2 - 3.25m x 2.85m (10' 8" x 9' 4")