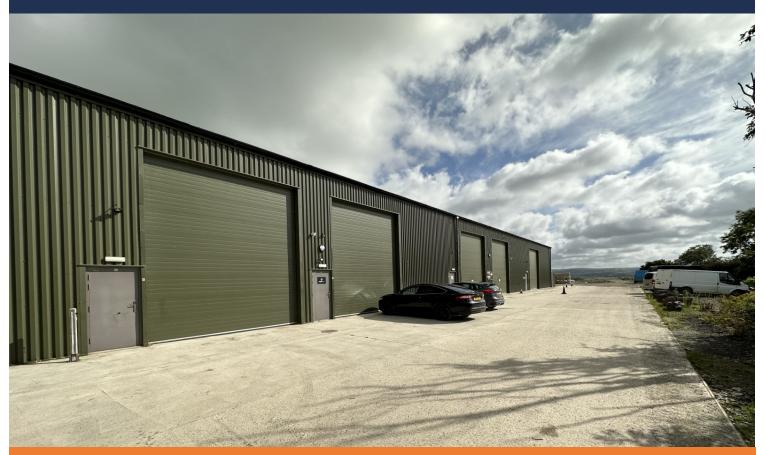

#### DESCRIPTION

Of steel portal construction with insulated steel panel elevations. 3 phase electricity available, power floated concrete floor, powered roller shutter door (5m height), suitable for mezzanine. Parking.

### OUTSIDE

Direct access from A39.

**0|27| 377333** F: 01271 326362 sales@wright-commercial.co.uk 19 Cross Street, Barnstaple, Devon, EX31 IBD