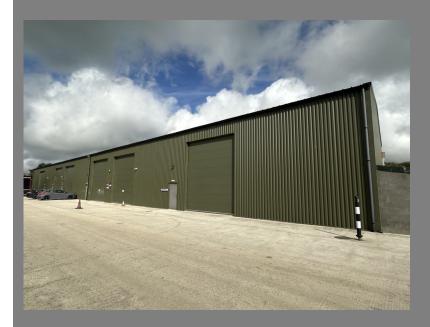

#### DESCRIPTION

Of steel portal construction with insulated steel panel elevations. 3 phase electricity available, power floated concrete floor, powered roller shutter door (5m height), suitable for mezzanine. Parking.