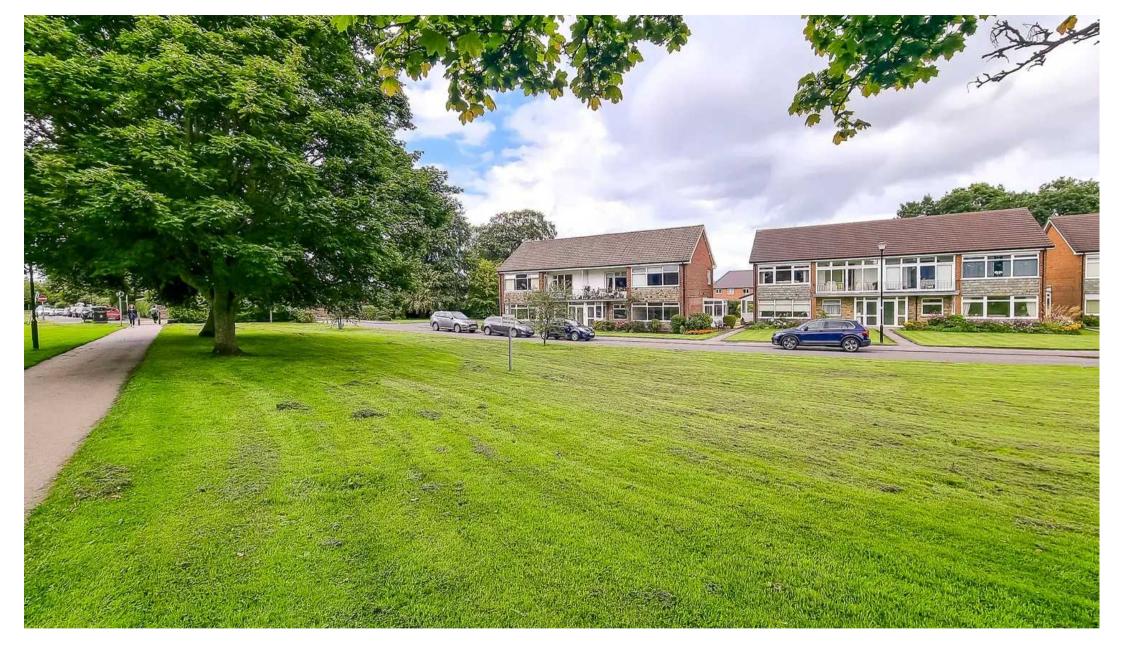

## 3 Granby Park

Harrogate, Harrogate

Offered with no onward chain, this two bedroom, ground floor apartment benefits from having a private entrance, garage and views over the Stray Parkland.

Council Tax band: D

Tenure: Leasehold

- NO CHAIN
- GROUND FLOOR
- 2 DOUBLE BEDROOMS
- GARAGE
- SOUTH FACING STRAY VIEWS
- PRIVATE ENTRANCE
- CLOSE TO TOWN CENTRE

MYRINGS

Total Area: 73.8 m<sup>2</sup> ... 795 ft<sup>2</sup>