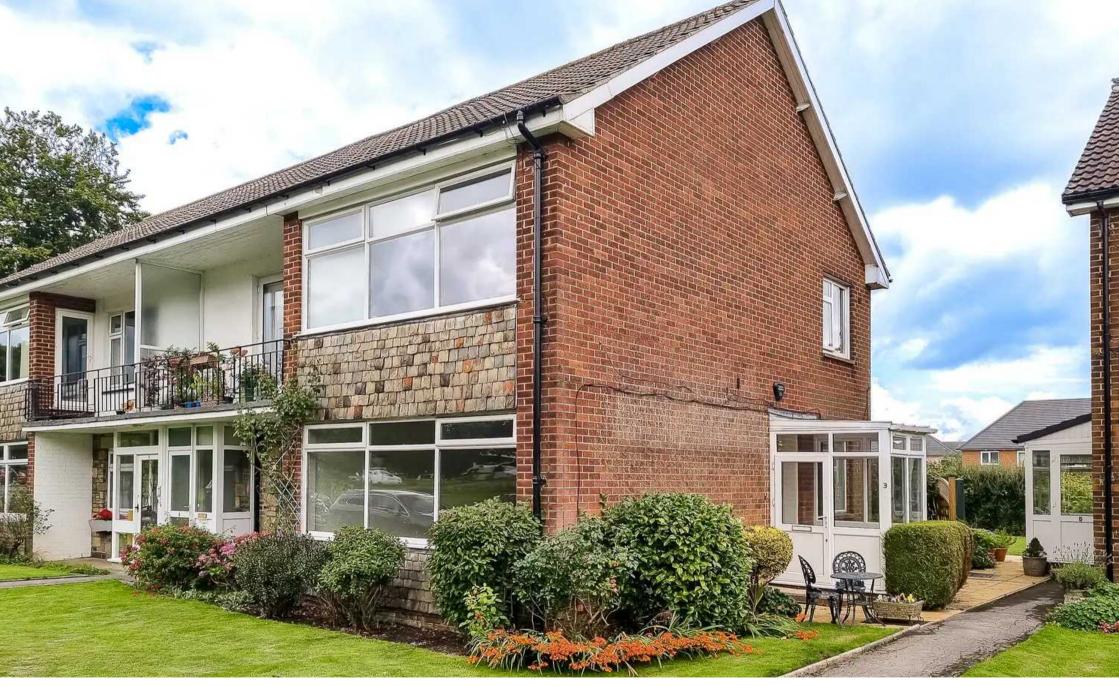

## 3 Granby Park

Harrogate, Harrogate

Offered with no onward chain, this two bedroom, ground floor apartment benefits from having a private entrance, garage and views over the Stray Parkland.

Council Tax band: D

Tenure: Leasehold

- NO CHAIN
- GROUND FLOOR
- 2 DOUBLE BEDROOMS
- GARAGE
- SOUTH FACING STRAY VIEWS
- PRIVATE ENTRANCE
- CLOSE TO TOWN CENTRE

MYRINGS

Total Area: 73.8 m<sup>2</sup> ... 795 ft<sup>2</sup>