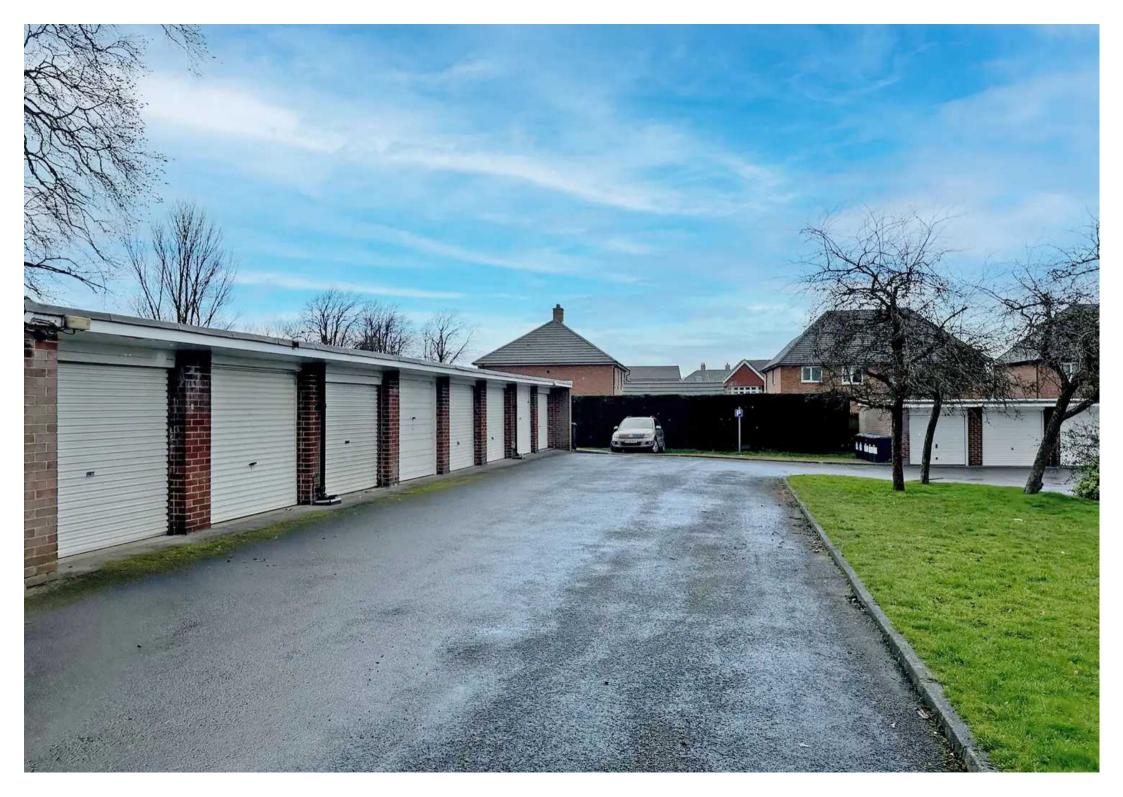

Tenure: Leasehold

- NO CHAIN
- GROUND FLOOR
- 2 DOUBLE BEDROOMS
- GARAGE
- SOUTH FACING STRAY VIEWS
- PRIVATE ENTRANCE
- CLOSE TO TOWN CENTRE

MYRINGS

Total Area: 73.8 m<sup>2</sup> ... 795 ft<sup>2</sup>