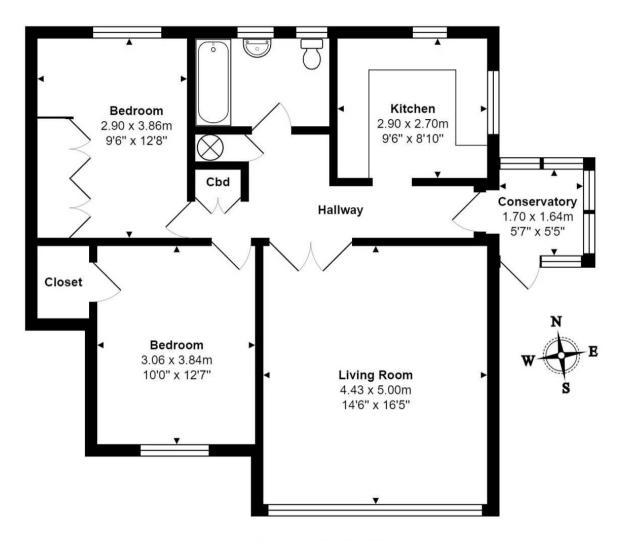

## 3 Granby Park

Harrogate, Harrogate

Offered with no onward chain, this two bedroom, ground floor apartment benefits from having a private entrance, garage and views over the Stray Parkland.

Council Tax band: D

Tenure: Leasehold

- NO CHAIN
- GROUND FLOOR
- 2 DOUBLE BEDROOMS
- GARAGE
- SOUTH FACING STRAY VIEWS
- PRIVATE ENTRANCE
- CLOSE TO TOWN CENTRE

MYRINGS

Total Area: 73.8 m<sup>2</sup> ... 795 ft<sup>2</sup>

All measurements are approximate and for display purposes only.