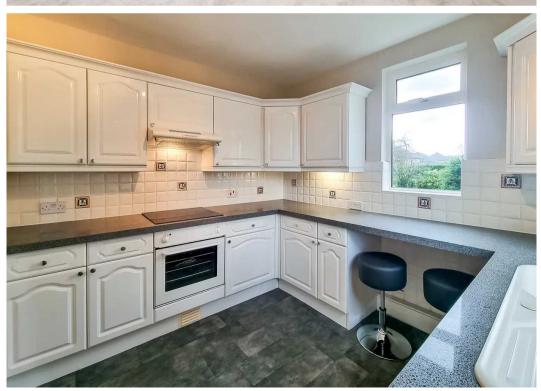

## 3 Granby Park

Harrogate, Harrogate

Offered with no onward chain, this two bedroom, ground floor apartment benefits from having a private entrance, garage and views over the Stray Parkland.

Council Tax band: D

Tenure: Leasehold

- NO CHAIN
- GROUND FLOOR
- 2 DOUBLE BEDROOMS
- GARAGE
- SOUTH FACING STRAY VIEWS
- PRIVATE ENTRANCE
- CLOSE TO TOWN CENTRE

MYRINGS

Total Area: 73.8 m<sup>2</sup> ... 795 ft<sup>2</sup>