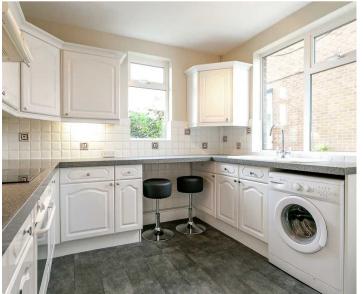

## 3 Granby Park

Harrogate, Harrogate

Offered with no onward chain, this two bedroom, ground floor apartment benefits from having a private entrance, garage and views over the Stray Parkland.

Council Tax band: D

Tenure: Leasehold

- NO CHAIN
- GROUND FLOOR
- 2 DOUBLE BEDROOMS
- GARAGE
- SOUTH FACING STRAY VIEWS
- PRIVATE ENTRANCE
- CLOSE TO TOWN CENTRE

MYRINGS

Total Area: 73.8 m<sup>2</sup> ... 795 ft<sup>2</sup>