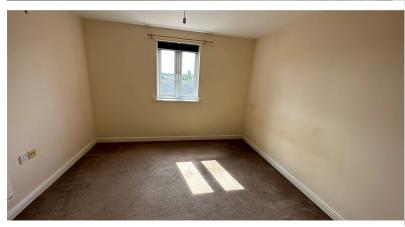

# **Bedroom One** 4.15m x 3.24m (13' 7" x 10' 8") MAX

having uPVC double glazed window, ceiling light point, heater.

## **Bedroom Two** 2.90m x 2.50m (9' 6" x 8' 2")

having uPVC double glazed window, ceiling light point, heater.