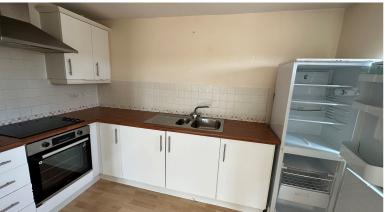

#### **Fitted Kitchen**

having uPVC double glazed window, ceiling light point, range of matching wall and base units, work surfaces over, 1 1/4 bowl drainer sink unit with mixer taps, built in oven with extractor and electric hob, plumbing for automatic washing machine.