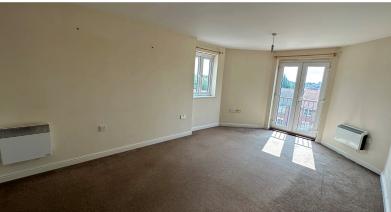

# **Living Room** 5.50m x 3.30m (18' 1" x 10' 10")

having uPVC double glazed window and French doors, two ceiling light points, two heaters.