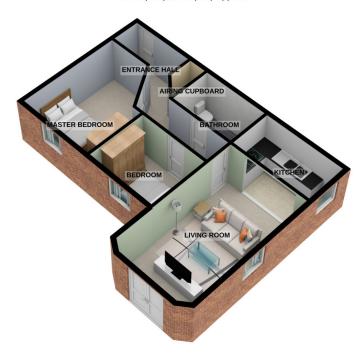

#### **Entrance Hall**

having lighting and built in airing cupboard with storage.

# **Living Room** 5.50m x 3.30m (18' 1" x 10' 10")

having uPVC double glazed window and French doors, two ceiling light points, two heaters.

#### **Fitted Kitchen**

having uPVC double glazed window, ceiling light point, range of matching wall and base units, work surfaces over, 1 1/4 bowl drainer sink unit with mixer taps, built in oven with extractor and electric hob, plumbing for automatic washing machine.

# **Bedroom One** 4.15m x 3.24m (13' 7" x 10' 8") MAX

having uPVC double glazed window, ceiling light point, heater.

## **Bedroom Two** 2.90m x 2.50m (9' 6" x 8' 2")

having uPVC double glazed window, ceiling light point, heater.

#### **Bathroom**

having ceiling light point, heated towel rail, three piece suite comprising low level flush wc, wash hand basin and side panelled bath with shower over.

## Outside

Allocated parking bay and communal areas.

GROUND FLOOR 615 sq.ft. (57.1 sq.m.) approx.

TOTAL FLOOR AREA: 615 sq.ft. (57.1 sq.m.) approx.

For illustrative purposes only. Decorative finishes, fixtures, fittings and furnishings do not represent the current state of the property. Measurements are approximate. Not to scale. Made with Metropix © 2023