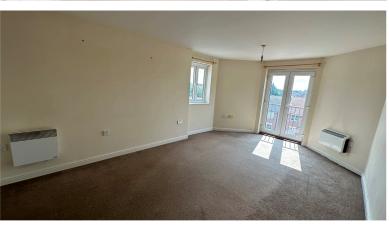

# **Living Room** 5.50m x 3.30m (18' 1" x 10' 10")

having uPVC double glazed window and French doors, two ceiling light points, two heaters.