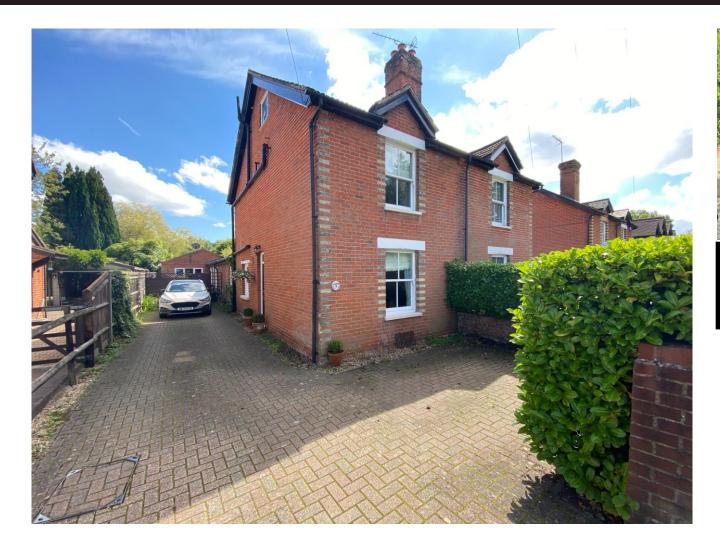

## WORPLESDON £685,000

We are delighted to introduce this exceptional semi-detached period cottage to the market, a true gem that boasts a deceptively spacious interior behind its charming façade.

Total area: approx. 169.5 sq. metres (1824.3 sq. feet)

We are delighted to introduce this exceptional semi-detached period cottage to the market, a true gem that boasts a deceptively spacious interior behind its charming facade. This residence offers an exquisite blend of classic architecture and contemporary living. Upon entering, you will be greeted by a thoughtfully designed open-plan kitchen/breakfast/family room, perfect for modern-day gatherings. The utility room provides functional convenience, while the impressive living room features double glazed French doors that effortlessly connect the indoors to the well-maintained rear garden, creating a seamless transition between spaces.

Stepping outside, the mature rear garden spans approximately 100 feet, offering a serene escape and a harmonious connection to nature. An outbuilding/garage provides valuable storage, while a rear access lane enhances convenience. Notably, this property enjoys a privileged location, as it backs onto a conservation area, ensuring a tranquil backdrop and a sense of natural serenity. The front of the property is equally appealing, boasting a driveway that accommodates off-street parking, rounding out this exquisite offering.