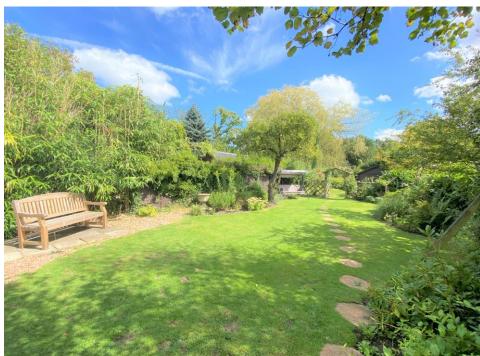

Stepping outside, the mature rear garden spans approximately 100 feet, offering a serene escape and a harmonious connection to nature. An outbuilding/garage provides valuable storage, while a rear access lane enhances convenience. Notably, this property enjoys a privileged location, as it backs onto a conservation area, ensuring a tranquil backdrop and a sense of natural serenity. The front of the property is equally appealing, boasting a driveway that accommodates off-street parking, rounding out this exquisite offering.