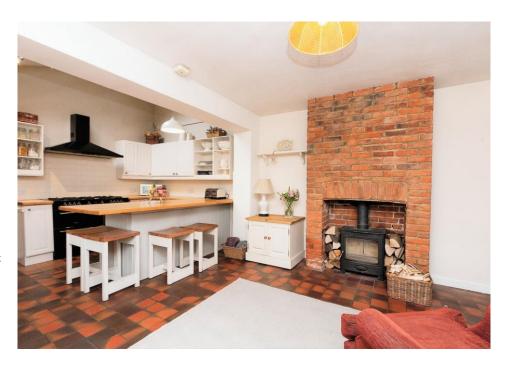

The cottage further unfolds to reveal a cosy sitting room adorned with a captivating feature fireplace, adding character to the ambience. The first floor accommodates two generously sized double bedrooms, with the principal bedroom retaining its original fireplace and featuring an en-suite cloakroom for added comfort and privacy. A stylish loft conversion adds a third double bedroom with en-suite shower room.