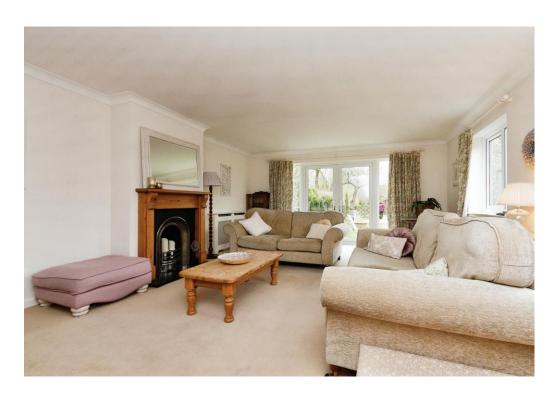

We are delighted to introduce this exceptional semi-detached period cottage to the market, a true gem that boasts a deceptively spacious interior behind its charming facade. This residence offers an exquisite blend of classic architecture and contemporary living. Upon entering, you will be greeted by a thoughtfully designed open-plan kitchen/breakfast/family room, perfect for modern-day gatherings. The utility room provides functional convenience, while the impressive living room features double glazed French doors that effortlessly connect the indoors to the well-maintained rear garden, creating a seamless transition between spaces.

The cottage further unfolds to reveal a cosy sitting room adorned with a captivating feature fireplace, adding character to the ambience. The first floor accommodates two generously sized double bedrooms, with the principal bedroom retaining its original fireplace and featuring an en-suite cloakroom for added comfort and privacy. A stylish loft conversion adds a third double bedroom with en-suite shower room.