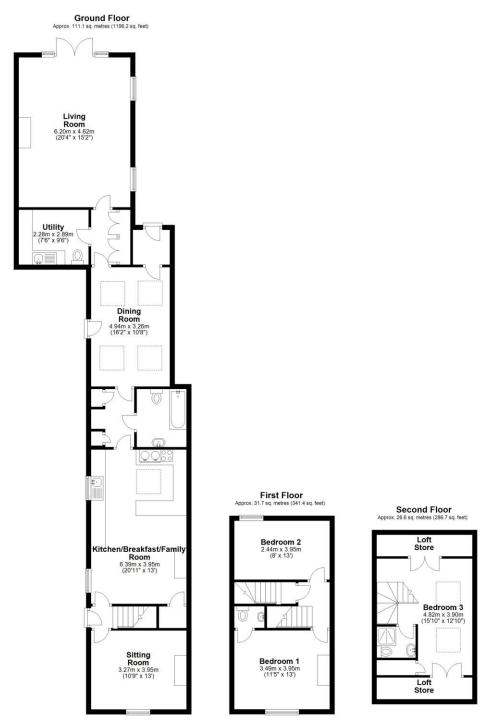

## WORPLESDON £685,000

We are delighted to introduce this exceptional semi-detached period cottage to the market, a true gem that boasts a deceptively spacious interior behind its charming façade.

Total area: approx. 169.5 sq. metres (1824.3 sq. feet)

The cottage further unfolds to reveal a cosy sitting room adorned with a captivating feature fireplace, adding character to the ambience. The first floor accommodates two generously sized double bedrooms, with the principal bedroom retaining its original fireplace and featuring an en-suite cloakroom for added comfort and privacy. A stylish loft conversion adds a third double bedroom with en-suite shower room.