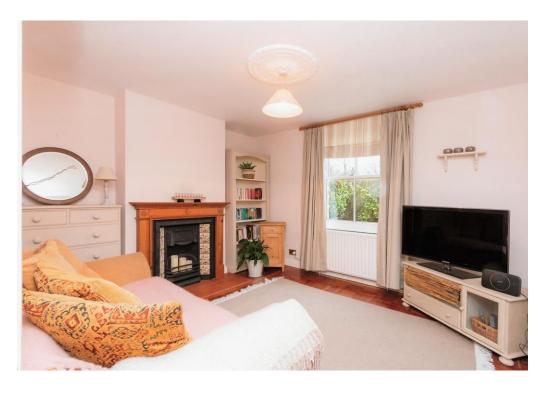

The cottage further unfolds to reveal a cosy sitting room adorned with a captivating feature fireplace, adding character to the ambience. The first floor accommodates two generously sized double bedrooms, with the principal bedroom retaining its original fireplace and featuring an en-suite cloakroom for added comfort and privacy. A stylish loft conversion adds a third double bedroom with en-suite shower room.